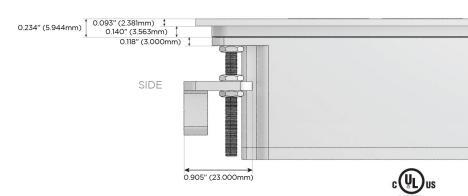

# Plug:

Supplied with Low Profile Flat 45° Angle 120 VAC Plug

Optional Standard Straight 120 VAC Plug

Optional Straight 120 VAC Pass-through Plug

- CLEAN, COMPACT DESIGN
- STREAMLINED
- LOW PROFILE
- SIDE-EXITING CORDS
- PLUG & PLAY
- 6' AC CORD & PLUG (FLAT PLUG STANDARD)
- CUSTOMIZABLE CONFIGURATIONS AND FINISHES
- UL LISTED FOR MOUNTING IN FURNITURE
- 15A