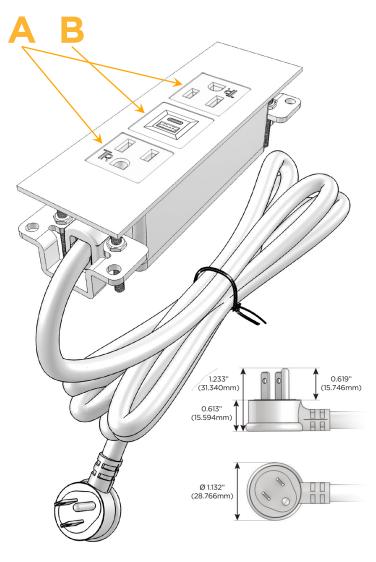

# **Module/Port Options:**

- A Tamper Resistant AC Receptacle
- B USB-A & USB-C (3.0A USB-A / 15W USB-C)
- U Double USB-A (Fast Charging Ports Rated for 3.2A)
- H HDMI
- 6 CAT 6
- 12 RJ 12
- X Switched AC
- Y 3-Way Switch (Low Voltage)
- C USB-C (27W High Speed Charging Port)
- Z USB-C (18W High Speed Charging Port)
- R Switched AC (Rocker Switch)
- D Dimmer Switch

# Plug:

Supplied with Low Profile Flat 45° Angle 120 VAC Plug

Optional Standard Straight 120 VAC Plug

Optional Straight 120 VAC Pass-through Plug

- CLEAN, COMPACT DESIGN
- STREAMLINED
- LOW PROFILE
- SIDE-EXITING CORDS
- PLUG & PLAY
- 6' AC CORD & PLUG (FLAT PLUG STANDARD)
- CUSTOMIZABLE CONFIGURATIONS AND FINISHES
- UL LISTED FOR MOUNTING IN FURNITURE
- 15A

sales@mormax.com
mormax.com

Specs: Modules/Ports:

- A Tamper Resistant AC Receptacle
- B USB-A & USB-C (3.0A USB-A / 15W USB-C)

TOP