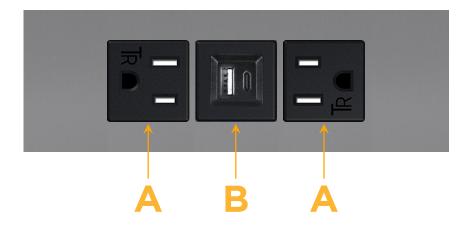

# **Module/Port Options:**

- A Tamper Resistant AC Receptacle
- B USB-A & USB-C (3.0A USB-A / 15W USB-C)
- U Double USB-A (Fast Charging Ports Rated for 3.2A)
- H HDMI
- 6 CAT 6
- 12 RJ 12
- X Switched AC
- Y 3-Way Switch (Low Voltage)
- C USB-C (27W High Speed Charging Port)
- Z USB-C (18W High Speed Charging Port)
- R Switched AC (Rocker Switch)
- D Dimmer Switch

sales@mormax.com
mormax.com

Specs: Modules/Ports:

- A Tamper Resistant AC Receptacle
- B USB-A & USB-C (3.0A USB-A / 15W USB-C)

TOP