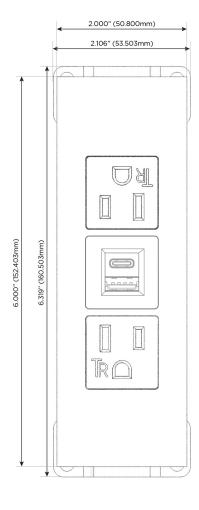

Trim Plate Finish: MAGNESIUM (ABS)

Custom Finishes Available

M-POWER-3T-ABA-MATP

# **Module/Port Options:**

- A Tamper Resistant AC Receptacle
- B USB-A & USB-C (3.0A USB-A / 15W USB-C)
- U Double USB-A (Fast Charging Ports Rated for 3.2A)
- H HDMI
- 6 CAT 6
- 12 RJ 12
- X Switched AC
- Y 3-Way Switch (Low Voltage)
- C USB-C (27W High Speed Charging Port)
- Z USB-C (18W High Speed Charging Port)
- R Switched AC (Rocker Switch)
- D Dimmer Switch

# Plug:

Supplied with Low Profile Flat 45° Angle 120 VAC Plug

Optional Standard Straight 120 VAC Plug

Optional Straight 120 VAC Pass-through Plug

- CLEAN, COMPACT DESIGN
- STREAMLINED
- LOW PROFILE
- SIDE-EXITING CORDS
- PLUG & PLAY
- 6' AC CORD & PLUG (FLAT PLUG STANDARD)
- CUSTOMIZABLE CONFIGURATIONS AND FINISHES
- UL LISTED FOR MOUNTING IN FURNITURE
- 15A