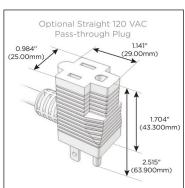

## Plug:

Supplied with Low Profile Flat 45° Angle 120 VAC Plug

Optional Standard Straight 120 VAC Plug

Optional Straight 120 VAC Pass-through Plug

- **CLEAN, COMPACT DESIGN**
- **STREAMLINED**
- LOW PROFILE
- SIDE-EXITING CORDS
- **PLUG & PLAY**
- 6' AC CORD & PLUG (FLAT PLUG STANDARD)
- **CUSTOMIZABLE CONFIGURATIONS AND FINISHES**
- **UL LISTED FOR MOUNTING IN FURNITURE**
- 15A