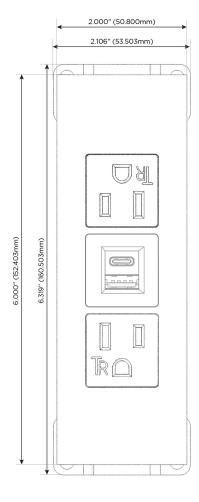

### AC POWER & DATA CONNECTIVITY SOLUTION

M-POWER-3T-ABA-CRATP

Distributed by

Mormax Company, Inc.

914-699-0101

sales@mormax.com
mormax.com

8 Westchester Plaza Elmsford, NY 10523

Specs:

# **Modules/Ports:**

- A Tamper Resistant AC Receptacle
- B USB-A & USB-C (3.0A USB-A / 15W USB-C)