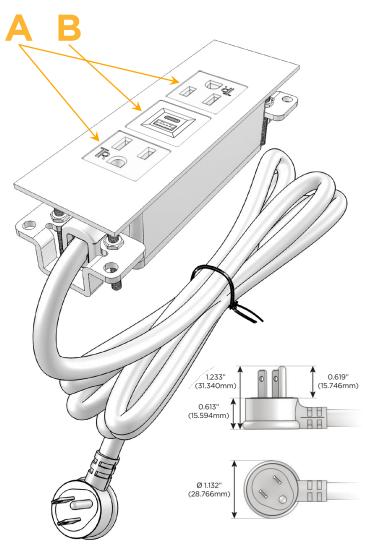

## Plug:

Supplied with Low Profile Flat 45° Angle 120 VAC Plug

Optional Standard Straight 120 VAC Plug

Optional Straight 120 VAC Pass-through Plug

- **CLEAN, COMPACT DESIGN**
- **STREAMLINED**
- LOW PROFILE
- SIDE-EXITING CORDS
- **PLUG & PLAY**
- 6' AC CORD & PLUG (FLAT PLUG STANDARD)
- **CUSTOMIZABLE CONFIGURATIONS AND FINISHES**
- **UL LISTED FOR MOUNTING IN FURNITURE**
- 15A

# **Modules/Ports:**

- A Tamper Resistant AC Receptacle
- B USB-A & USB-C (3.0A USB-A / 15W USB-C)