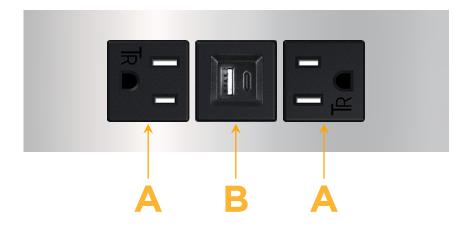

# **Modules/Ports:**

- A Tamper Resistant AC Receptacle
- B USB-A & USB-C (3.0A USB-A / 15W USB-C)