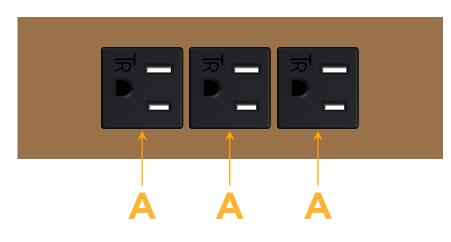

### Module/Port Options:

- A Tamper Resistant AC Receptacle
- B USB-A & USB-C (3.0A USB-A / 15W USB-C)
- U Double USB-A (Fast Charging Ports Rated for 3.2A)
- H HDMI
- 6 CAT 6
- 12 RJ 12
- X Switched AC
- Y 3-Way Switch (Low Voltage)
- C USB-C (27W High Speed Charging Port)
- Z USB-C (18W High Speed Charging Port)
- **R** Switched AC (Rocker Switch)
- D Dimmer Switch

# A Tamper Resistant AC Receptacle

Distributed by

Mormax Company, Inc. 8 Westchester Plaza Elmsford, NY 10523

© 2022 Metro Light & Power, LLC. All rights reserved. US Patent No(s) 10,841,990; 10,847,959; other Patents Pending Metro Light & Power, LLC | 11 Smith St Englewood, NJ 07631 | T: 201-416-4160 | F: 208-979-4613 | info@metrolightandpower.com | www.metrolightandpower.com