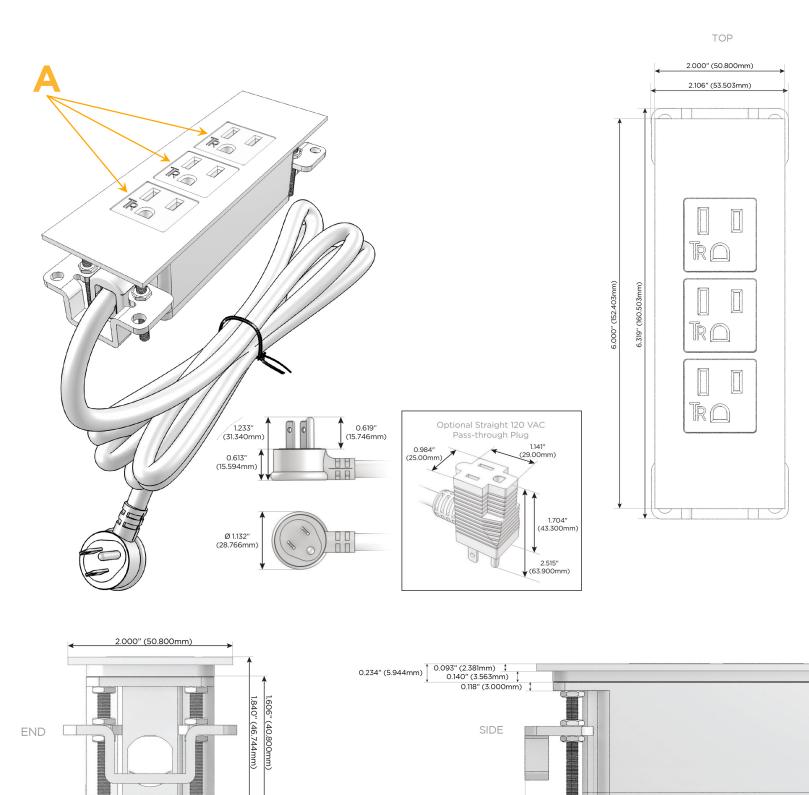

### Module/Port Options:

- A Tamper Resistant AC Receptacle
- B USB-A & USB-C (3.0A USB-A / 15W USB-C)
- U Double USB-A (Fast Charging Ports Rated for 3.2A)
- H HDMI
- 6 CAT 6
- 12 RJ 12
- X Switched AC
- Y 3-Way Switch (Low Voltage)
- C USB-C (27W High Speed Charging Port)
- Z USB-C (18W High Speed Charging Port)
- **R** Switched AC (Rocker Switch)
- D Dimmer Switch

#### Plug:

Supplied with Low Profile Flat 45° Angle 120 VAC Plug

Optional Standard Straight 120 VAC Plug

Optional Straight 120 VAC Pass-through Plug

- CLEAN, COMPACT DESIGN
- STREAMLINED
- LOW PROFILE
- SIDE-EXITING CORDS
- PLUG & PLAY
- 6' AC CORD & PLUG (FLAT PLUG STANDARD)
- CUSTOMIZABLE CONFIGURATIONS AND FINISHES
- UL LISTED FOR MOUNTING IN FURNITURE
- 15A

# Modules/Ports:

1.555" (39.503mm)

# A Tamper Resistant AC Receptacle

Distributed by

Mormax Company, Inc. 8 Westchester Plaza Elmsford, NY 10523

© 2022 Metro Light & Power, LLC. All rights reserved. US Patent No(s) 10,841,990; 10,847,959; other Patents Pending Metro Light & Power, LLC | 11 Smith St Englewood, NJ 07631 | T: 201-416-4160 | F: 208-979-4613 | info@metrolightandpower.com | www.metrolightandpower.com

0.905" (23.000mm)