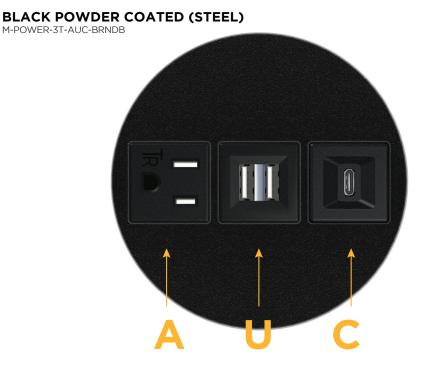

## Plug:

Supplied with Low Profile Flat 45° Angle 120 VAC Plug Optional Standard Straight 120 VAC Plug Optional Straight 120 VAC Pass-through Plug Shown in Black Powder Coated (Steel) Round Bezel, featuring 1 Tamper Resistant AC, 1 Double USB Charging Port, and 1 USB-C Charging Port.