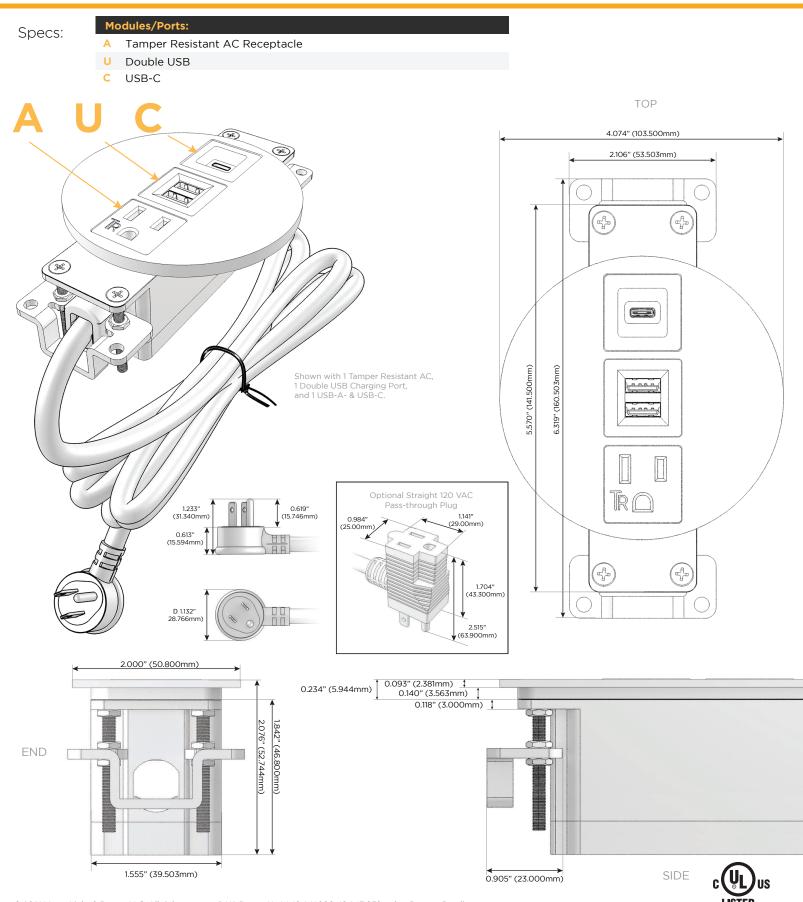

## Features:

Bezel Finish:

Custom Finishes Available

- A Tamper Resistant AC Receptacle
- B USB-A & USB-C

Module/Port Options:

- U Double USB-A (Fast Charging Ports Rated for 3.2A)
- H HDMI
- 6 CAT 6
- 12 RJ 12
- X Switched AC
- Y 3-Way Switch
- C USB-C (27W High Speed Charging Port)
- Z USB-C (18W High Speed Charging Port)
- R Switched AC (Rocker Switch)
- D Dimmer Switch

## Plug:

Supplied with Low Profile Flat 45° Angle 120 VAC Plug Optional Standard Straight 120 VAC Plug Optional Straight 120 VAC Pass-through Plug Shown in Black Powder Coated (Steel) Round Bezel, featuring 1 Tamper Resistant AC, 1 Double USB Charging Port, and 1 USB-C Charging Port.