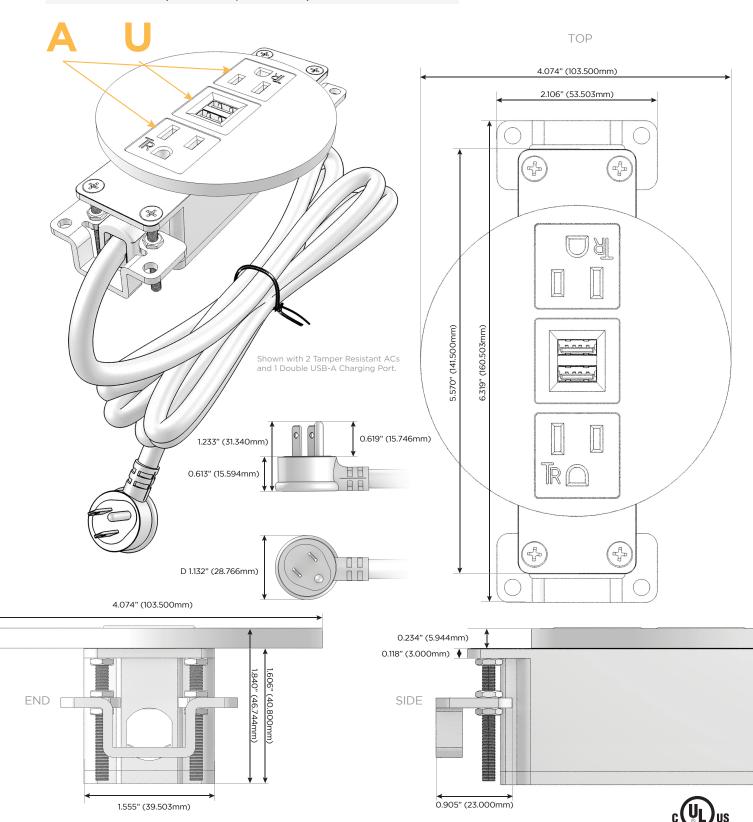

#### Plug:

Supplied with Low Profile Flat 45° Angle 120 VAC Plug Optional Standard Straight 120 VAC Plug Optional Straight 120 VAC Pass-through Plug

Shown in Special Antiqued Bronze (Steel) Round Bezel Plate, featuring 2 Tamper Resistant ACs and 1 Double USB-A Charging Port.