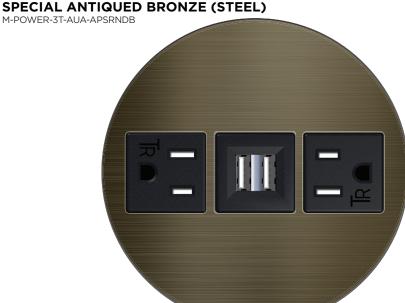

Bezel Finish:

Custom Finishes Available

SPECIAL ANTIQUED BRONZE (STEEL)

#### Plug:

Supplied with Low Profile Flat 45° Angle 120 VAC Plug Optional Standard Straight 120 VAC Plug Optional Straight 120 VAC Pass-through Plug

Shown in Special Antiqued Bronze (Steel) Round Bezel Plate, featuring 2 Tamper Resistant ACs and 1 Double USB-A Charging Port.