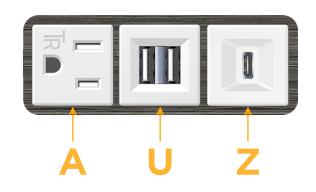

### **Module/Port Options:**

- **Tamper Resistant AC Receptacle** Α
- В USB-A & USB-C (3.0A USB-A / 15W USB-C)
- Double USB-A (Fast Charging Ports Rated for 3.2A)
- H HDMI
- CAT 6 6
- 12 RJ 12
- Switched AC Х
- Y 3-Way Switch (Low Voltage)
- C USB-C (27W High Speed Charging Port)
- Ζ USB-C (18W High Speed Charging Port)
- R Switched AC (Rocker Switch)
- D **Dimmer Switch**