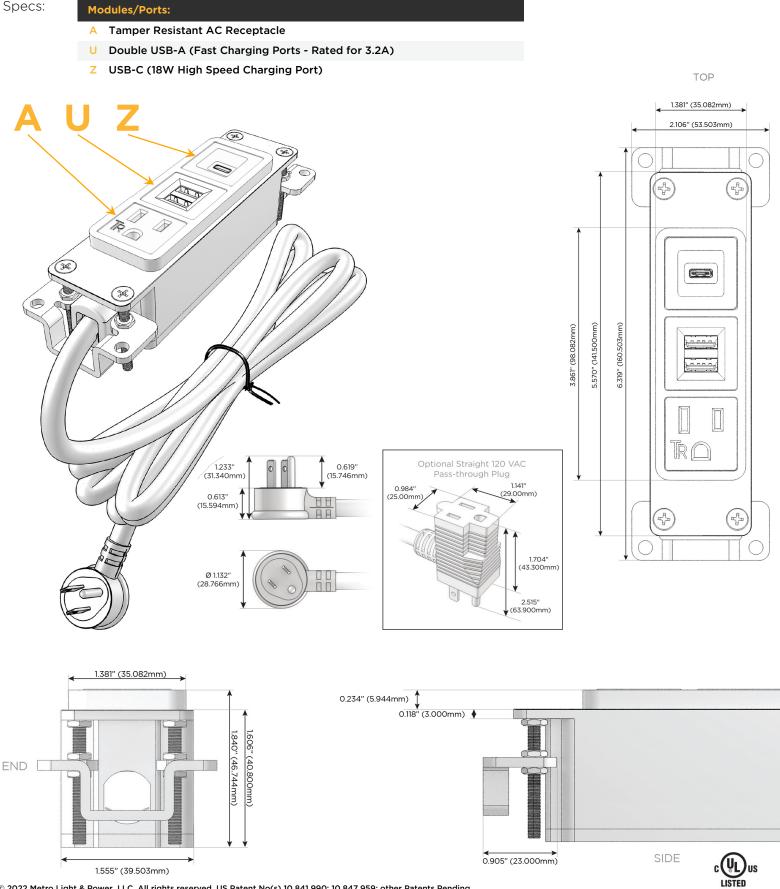

### **Module/Port Options:**

- **Tamper Resistant AC Receptacle** Α
- В USB-A & USB-C (3.0A USB-A / 15W USB-C)
- Double USB-A (Fast Charging Ports Rated for 3.2A)
- H HDMI
- CAT 6 6
- 12 RJ 12
- Switched AC Х
- Y 3-Way Switch (Low Voltage)
- C USB-C (27W High Speed Charging Port)
- Ζ USB-C (18W High Speed Charging Port)
- R Switched AC (Rocker Switch)
- D **Dimmer Switch**

#### Plug:

- Supplied with Low Profile Flat 45° Angle 120 VAC Plug
- **Optional Standard Straight 120 VAC Plug**
- **Optional Straight 120 VAC Pass-through Plug**

- CLEAN, COMPACT DESIGN
- STREAMLINED
- LOW PROFILE
- SIDE-EXITING CORDS
- PLUG & PLAY
- 6' AC CORD & PLUG (FLAT PLUG STANDARD)
- CUSTOMIZABLE CONFIGURATIONS AND FINISHES
- UL LISTED FOR MOUNTING IN FURNITURE
- 15A