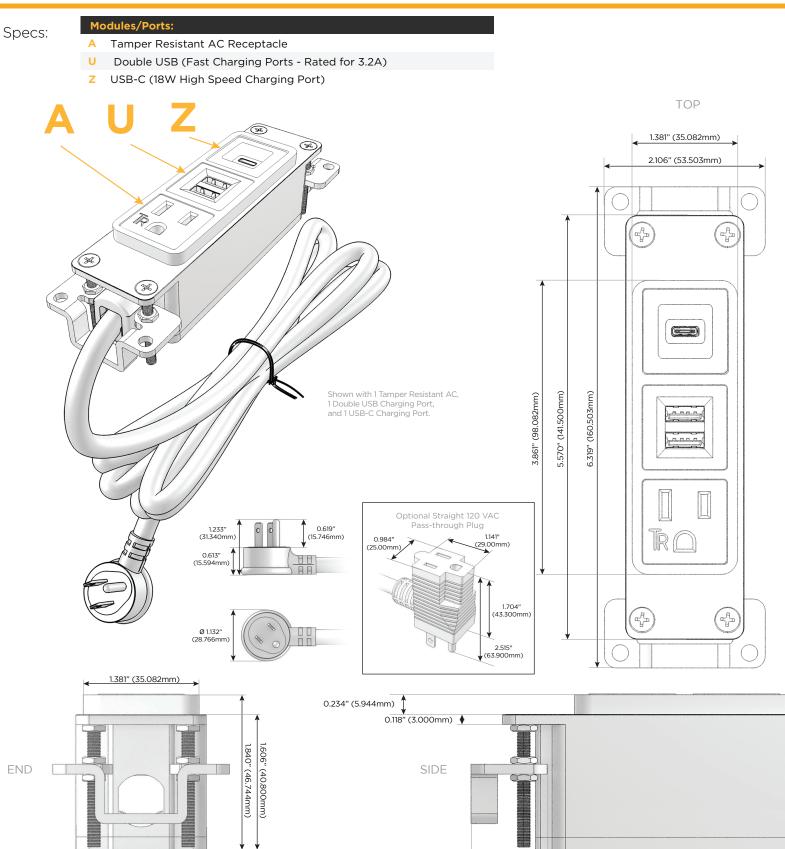

#### Module/Port Options:

- Tamper Resistant AC Receptacle
- U Double USB (Fast Charging Ports - Rated for 3.2A)
- H HDMI
- 6 CAT 6
- 12 RJ 12
- X Switched AC
- Y 3-Way Switch
- C USB-C (27W High Speed Charging Port)
- Z USB-C (18W High Speed Charging Port)
- R Switched AC (Rocker Switch)

## Plug:

Supplied with Low Profile Flat 45° Angle 120 VAC Plug Optional Standard Straight 120 VAC Plug Optional Straight 120 VAC Pass-through Plug

Shown in Champagne (ABS) Bezel, featuring 1 Tamper Resistant AC, 1 Double USB Charging Port, and 1 USB-C Charging Port.