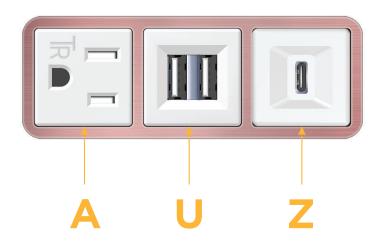

#### Module/Port Options:

- Tamper Resistant AC Receptacle
- U Double USB (Fast Charging Ports - Rated for 3.2A)
- H HDMI
- 6 CAT 6
- 12 RJ 12
- X Switched AC
- Y 3-Way Switch
- C USB-C (27W High Speed Charging Port)
- Z USB-C (18W High Speed Charging Port)
- R Switched AC (Rocker Switch)

## Plug:

Supplied with Low Profile Flat 45° Angle 120 VAC Plug Optional Standard Straight 120 VAC Plug Optional Straight 120 VAC Pass-through Plug

Shown in Champagne (ABS) Bezel, featuring 1 Tamper Resistant AC, 1 Double USB Charging Port, and 1 USB-C Charging Port.