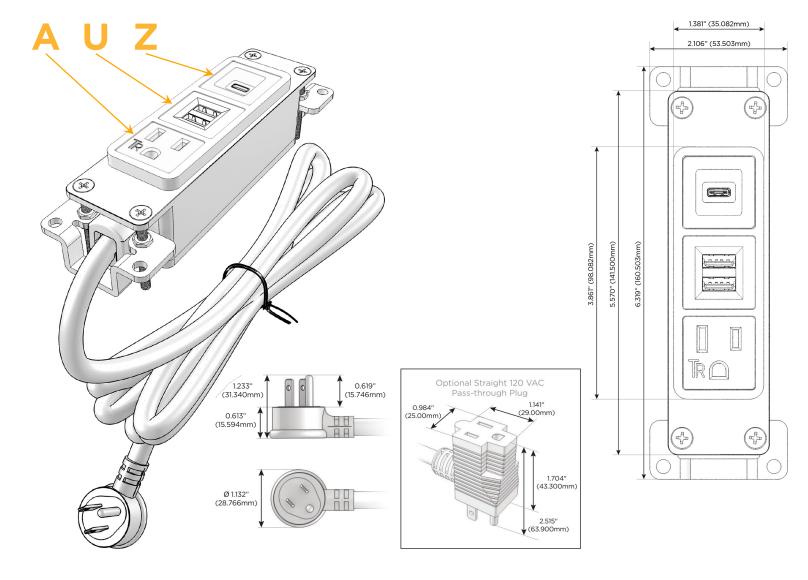

## **Module/Port Options:**

- **Tamper Resistant AC Receptacle**
- USB-A & USB-C (3.0A USB-A / 15W USB-C)
- Double USB-A (Fast Charging Ports Rated for 3.2A)
- **HDMI**
- CAT 6 6
- 12 RJ 12
- Switched AC
- 3-Way Switch (Low Voltage)
- C USB-C (27W High Speed Charging Port)
- USB-C (18W High Speed Charging Port)
- Switched AC (Rocker Switch)
- D **Dimmer Switch**

## Plug:

Supplied with Low Profile Flat 45° Angle 120 VAC Plug

Optional Standard Straight 120 VAC Plug

Optional Straight 120 VAC Pass-through Plug

- CLEAN, COMPACT DESIGN
- **STREAMLINED**
- **LOW PROFILE**
- SIDE-EXITING CORDS
- **PLUG & PLAY**
- 6' AC CORD & PLUG (FLAT PLUG STANDARD)
- **CUSTOMIZABLE CONFIGURATIONS AND FINISHES**
- UL LISTED FOR MOUNTING IN FURNITURE
- 15A

## Modules/Ports:

- A Tamper Resistant AC Receptacle
- U Double USB-A (Fast Charging Ports Rated for 3.2A)
- Z USB-C (18W High Speed Charging Port)

TOP