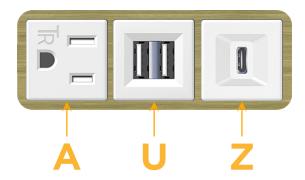

## Modules/Ports:

- A Tamper Resistant AC Receptacle
- U Double USB-A (Fast Charging Ports Rated for 3.2A)
- Z USB-C (18W High Speed Charging Port)

TOP