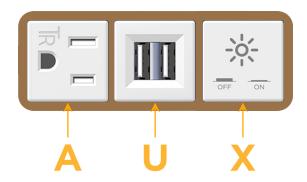

## Modules/Ports:

- **Tamper Resistant AC Receptacle**
- Double USB-A (Fast Charging Ports Rated for 3.2A)
- Switched AC

TOP