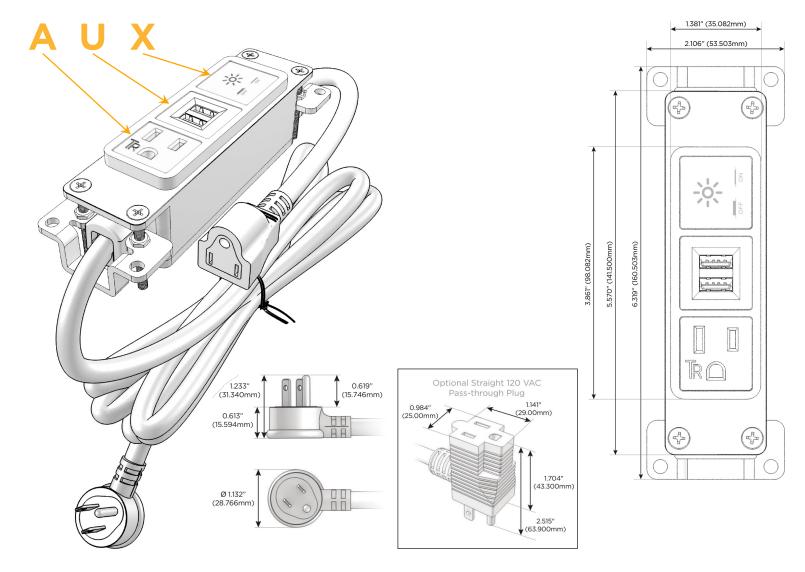

#### AC POWER & DATA CONNECTIVITY SOLUTION

M-POWER-3TW-AUX-BZ5AB

Distributed by

Mormax Company, Inc.

914-699-0101

8 Westchester Plaza Elmsford, NY 10523

sales@mormax.com mormax.com

Metro Light & Power's line of power & data solutions offers sophisticated design elements combined with greater ease of installation. Streamlined and low-profile, enhanced by side-exiting cords, our outlets advance the industry with their cutting edge look and feel. We believe flexibility is key, and we provide a variety of mounting options, including the ability to mount in limited spaces. Our outlets are available in many finishes and configurations, in addition to a custom color and finish capability for our clients.

#### Plug:

Supplied with Low Profile Flat 45° Angle 120 VAC Plug

Optional Standard Straight 120 VAC Plug

Optional Straight 120 VAC Pass-through Plug

- CLEAN, COMPACT DESIGN
- **STREAMLINED**
- **LOW PROFILE**
- SIDE-EXITING CORDS
- **PLUG & PLAY**
- 6' AC CORD & PLUG (FLAT PLUG STANDARD)
- **CUSTOMIZABLE CONFIGURATIONS AND FINISHES**
- UL LISTED FOR MOUNTING IN FURNITURE
- 15A

## Modules/Ports:

- **Tamper Resistant AC Receptacle**
- Double USB-A (Fast Charging Ports Rated for 3.2A)
- Switched AC

TOP