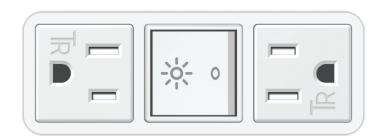

Shown in White (ABS) Bezel, featuring 2 Tamper Resistant ACs, and 1 Switched AC (Rocker Switch).

#### Modules/Ports:

- A Tamper Resistant AC Receptacle
  - B Switched AC (Rocker Switch)

END