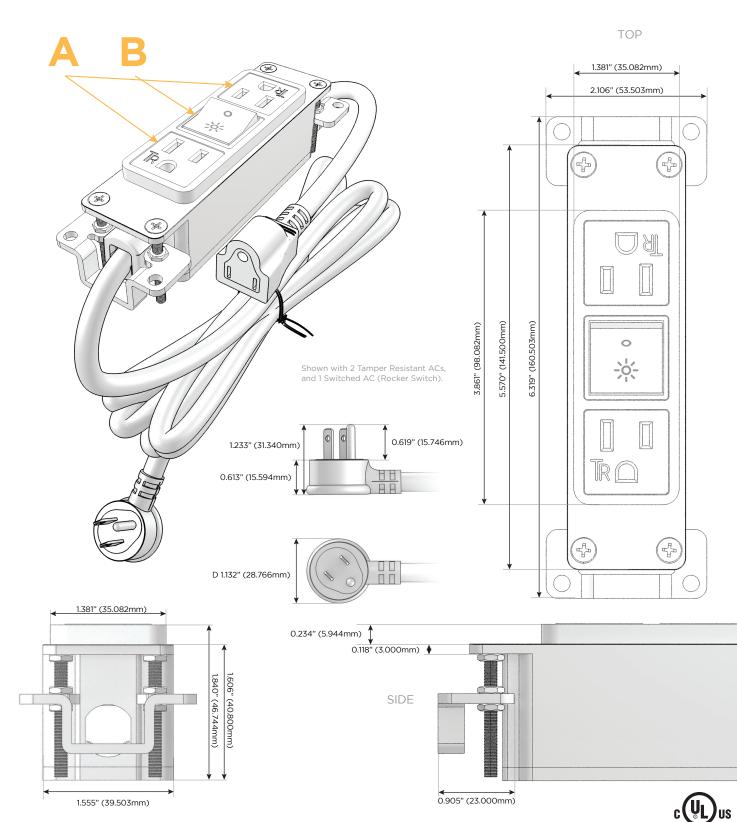

#### Features:

- Module/Port Options:
- A Tamper Resistant AC Receptacle
- B Double USB (Fast Charging Ports Rated for 3.2A)
- C HDMI
- D CAT 6
- E 3.5mm Mini Stereo Jack
- F Single USB (Fast Charging Port Rated for 3.2A)
- G RJ 12
- H Switched AC
  - 3-Way Switch
- J USB-C (27W High Speed Charging Port)
  - K USB-C (13W High Speed Charging Port)
- L Switched AC (Rocker Switch)

Shown in White (ABS) Bezel, featuring 2 Tamper Resistant ACs, and 1 Switched AC (Rocker Switch).

#### Modules/Ports:

- A Tamper Resistant AC Receptacle
  - B Switched AC (Rocker Switch)

END