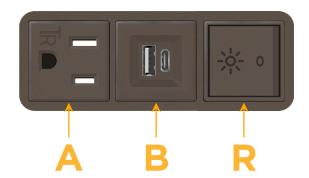

## **Modules/Ports:**

- A Tamper Resistant AC Receptacle
- B USB-A & USB-C (3.0A USB-A / 15W USB-C)
- R Switched AC (Rocker Switch)

TOP