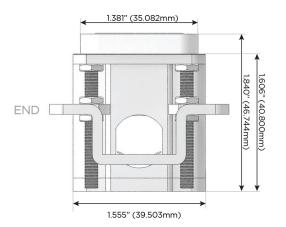

## Plug:

Supplied with Low Profile Flat 45° Angle 120 VAC Plug

Optional Standard Straight 120 VAC Plug

Optional Straight 120 VAC Pass-through Plug

- CLEAN, COMPACT DESIGN
- **STREAMLINED**
- **LOW PROFILE**
- SIDE-EXITING CORDS
- **PLUG & PLAY**
- 6' AC CORD & PLUG (FLAT PLUG STANDARD)
- **CUSTOMIZABLE CONFIGURATIONS AND FINISHES**
- UL LISTED FOR MOUNTING IN FURNITURE
- 15A