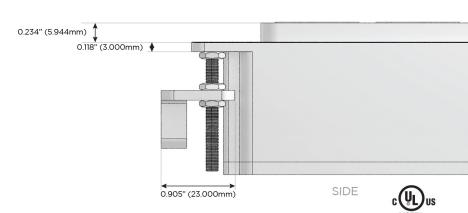

## Plug:

Supplied with Low Profile Flat 45° Angle 120 VAC Plug

Optional Standard Straight 120 VAC Plug

Optional Straight 120 VAC Pass-through Plug

- CLEAN, COMPACT DESIGN
- **STREAMLINED**
- **LOW PROFILE**
- SIDE-EXITING CORDS
- **PLUG & PLAY**
- 6' AC CORD & PLUG (FLAT PLUG STANDARD)
- **CUSTOMIZABLE CONFIGURATIONS AND FINISHES**
- UL LISTED FOR MOUNTING IN FURNITURE
- 15A