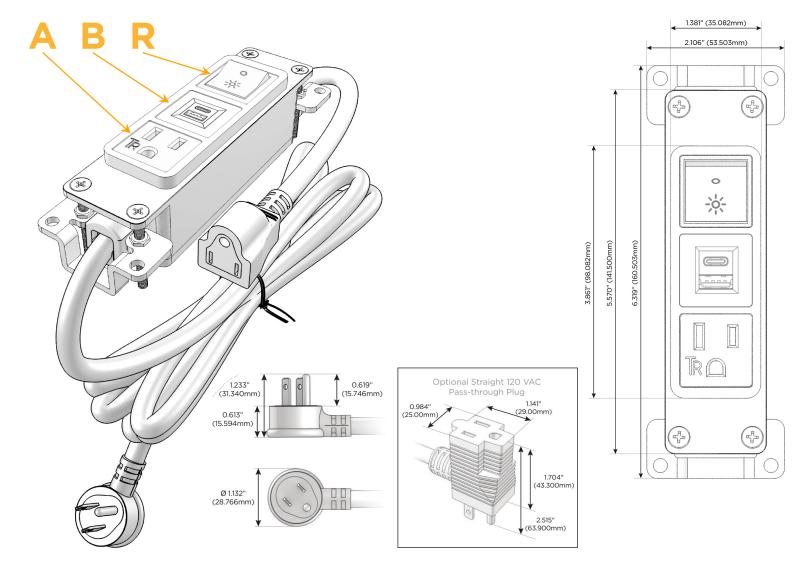

## **Module/Port Options:**

- **Tamper Resistant AC Receptacle**
- USB-A & USB-C (3.0A USB-A / 15W USB-C)
- Double USB-A (Fast Charging Ports Rated for 3.2A)
- **HDMI**
- CAT 6 6
- 12 RJ 12
- Switched AC
- 3-Way Switch (Low Voltage)
- C USB-C (27W High Speed Charging Port)
- USB-C (18W High Speed Charging Port)
- Switched AC (Rocker Switch)
- D **Dimmer Switch**

## Plug:

Supplied with Low Profile Flat 45° Angle 120 VAC Plug

Optional Standard Straight 120 VAC Plug

Optional Straight 120 VAC Pass-through Plug

- CLEAN, COMPACT DESIGN
- **STREAMLINED**
- **LOW PROFILE**
- SIDE-EXITING CORDS
- **PLUG & PLAY**
- 6' AC CORD & PLUG (FLAT PLUG STANDARD)
- **CUSTOMIZABLE CONFIGURATIONS AND FINISHES**
- UL LISTED FOR MOUNTING IN FURNITURE
- 15A

## **Modules/Ports:**

- A Tamper Resistant AC Receptacle
- B USB-A & USB-C (3.0A USB-A / 15W USB-C)
- R Switched AC (Rocker Switch)

TOP