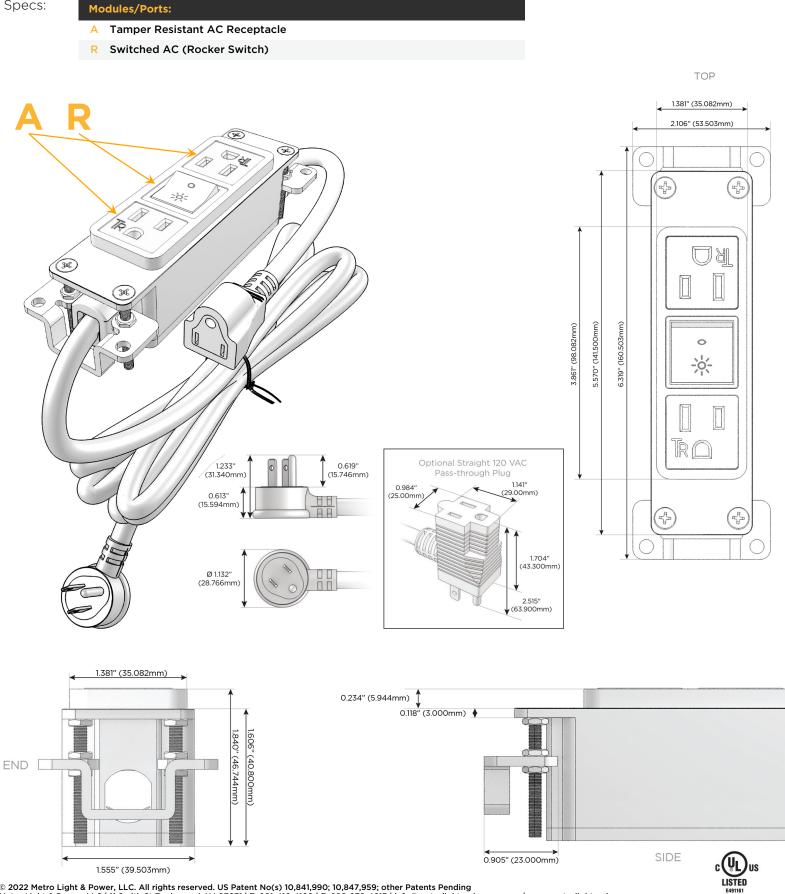

## Module/Port Options:

- **Tamper Resistant AC Receptacle** Α
- В USB-A & USB-C (3.0A USB-A / 15W USB-C)
- Double USB-A (Fast Charging Ports Rated for 3.2A)
- H. HDMI
- CAT 6 6
- 12 RJ 12
- Switched AC Х
- Y 3-Way Switch (Low Voltage)
- C USB-C (27W High Speed Charging Port)
- Ζ USB-C (18W High Speed Charging Port)
- R Switched AC (Rocker Switch)
- D **Dimmer Switch**

#### Plug:

- Supplied with Low Profile Flat 45° Angle 120 VAC Plug
- **Optional Standard Straight 120 VAC Plug**
- **Optional Straight 120 VAC Pass-through Plug**

- CLEAN, COMPACT DESIGN
- STREAMLINED
- LOW PROFILE
- SIDE-EXITING CORDS
- PLUG & PLAY
- 6' AC CORD & PLUG (FLAT PLUG STANDARD)
- CUSTOMIZABLE CONFIGURATIONS AND FINISHES
- UL LISTED FOR MOUNTING IN FURNITURE
- 15A