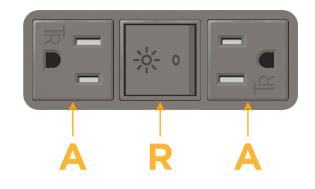

## Module/Port Options:

- **Tamper Resistant AC Receptacle** Α
- В USB-A & USB-C (3.0A USB-A / 15W USB-C)
- Double USB-A (Fast Charging Ports Rated for 3.2A)
- H. HDMI
- CAT 6 6
- 12 RJ 12
- Switched AC Х
- Y 3-Way Switch (Low Voltage)
- C USB-C (27W High Speed Charging Port)
- Ζ USB-C (18W High Speed Charging Port)
- R Switched AC (Rocker Switch)
- D **Dimmer Switch**