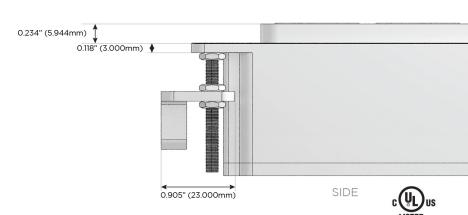

Speed Charging Port)
- R Switched AC (Rocker Switch)
- Dimmer Switch

#### Plug:

Supplied with Low Profile Flat 45° Angle 120 VAC Plug

Optional Standard Straight 120 VAC Plug

Optional Straight 120 VAC Pass-through Plug

- CLEAN, COMPACT DESIGN
- STREAMLINED
- LOW PROFILE
- SIDE-EXITING CORDS
- PLUG & PLAY
- 6' AC CORD & PLUG (FLAT PLUG STANDARD)
- CUSTOMIZABLE CONFIGURATIONS AND FINISHES
- UL LISTED FOR MOUNTING IN FURNITURE
- 15A





#### AC POWER & DATA CONNECTIVITY SOLUTION

M-POWER-3TM2-ABR-M2AB

# MORMAX

Mormax Company, Inc.

Distributed by

8

914-699-0101

mormax.com

sales@mormax.com

# 8 Westchester Plaza Elmsford, NY 10523

## Specs:

# **Modules/Ports:**

- A Tamper Resistant AC Receptacle
- B USB-A & USB-C (3.0A USB-A / 15W USB-C)
- R Switched AC (Rocker Switch)

TOP