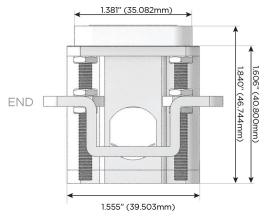

h Speed Charging Port)
- R Switched AC (Rocker Switch)
- Dimmer Switch

#### Plug:

Supplied with Low Profile Flat 45° Angle 120 VAC Plug

Optional Standard Straight 120 VAC Plug

Optional Straight 120 VAC Pass-through Plug

- CLEAN, COMPACT DESIGN
- STREAMLINED
- LOW PROFILE
- SIDE-EXITING CORDS
- PLUG & PLAY
- 6' AC CORD & PLUG (FLAT PLUG STANDARD)
- CUSTOMIZABLE CONFIGURATIONS AND FINISHES
- UL LISTED FOR MOUNTING IN FURNITURE
- 15A





#### AC POWER & DATA CONNECTIVITY SOLUTION

M-POWER-3TM2-ABR-M2AB

# MORMAX

Mormax Company, Inc.

Distributed by

8

914-699-0101

mormax.com

sales@mormax.com

# 8 Westchester Plaza Elmsford, NY 10523

## Specs:

# **Modules/Ports:**

- A Tamper Resistant AC Receptacle
- B USB-A & USB-C (3.0A USB-A / 15W USB-C)
- R Switched AC (Rocker Switch)

TOP