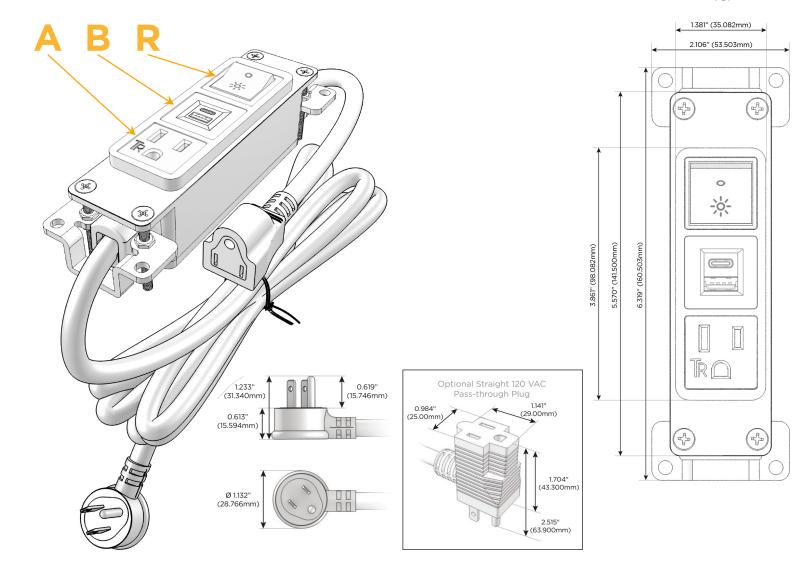

### **Module/Port Options:**

- A Tamper Resistant AC Receptacle
- B USB-A & USB-C (3.0A USB-A / 15W USB-C)
- U Double USB-A (Fast Charging Ports Rated for 3.2A)
- H HDMI
- 6 CAT 6
- 12 RJ 12
- X Switched AC
- Y 3-Way Switch (Low Voltage)
- C USB-C (27W High Speed Charging Port)
- Z USB-C (18W High Speed Charging Port)
- R Switched AC (Rocker Switch)
- Dimmer Switch

#### Plug:

Supplied with Low Profile Flat 45° Angle 120 VAC Plug

Optional Standard Straight 120 VAC Plug

Optional Straight 120 VAC Pass-through Plug

- CLEAN, COMPACT DESIGN
- STREAMLINED
- LOW PROFILE
- SIDE-EXITING CORDS
- PLUG & PLAY
- 6' AC CORD & PLUG (FLAT PLUG STANDARD)
- CUSTOMIZABLE CONFIGURATIONS AND FINISHES
- UL LISTED FOR MOUNTING IN FURNITURE
- 15A

# **Modules/Ports:**

- A Tamper Resistant AC Receptacle
- B USB-A & USB-C (3.0A USB-A / 15W USB-C)
- R Switched AC (Rocker Switch)

TOP