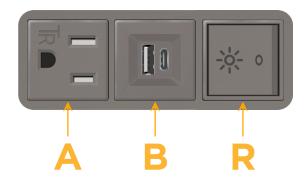

### **Module/Port Options:**

- A Tamper Resistant AC Receptacle
- B USB-A & USB-C (3.0A USB-A / 15W USB-C)
- U Double USB-A (Fast Charging Ports Rated for 3.2A)
- H HDMI
- 6 CAT 6
- 12 RJ 12
- X Switched AC
- Y 3-Way Switch (Low Voltage)
- C USB-C (27W High Speed Charging Port)
- Z USB-C (18W High Speed Charging Port)
- R Switched AC (Rocker Switch)
- Dimmer Switch

# **Modules/Ports:**

- A Tamper Resistant AC Receptacle
- B USB-A & USB-C (3.0A USB-A / 15W USB-C)
- R Switched AC (Rocker Switch)

TOP