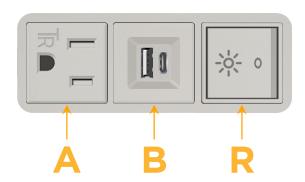

# **Module/Port Options:**

- **Tamper Resistant AC Receptacle**
- USB-A & USB-C (3.0A USB-A / 15W USB-C)
- Double USB-A (Fast Charging Ports Rated for 3.2A)
- **HDMI**
- CAT 6 6
- 12 RJ 12
- Switched AC
- 3-Way Switch (Low Voltage)
- C USB-C (27W High Speed Charging Port)
- USB-C (18W High Speed Charging Port)
- Switched AC (Rocker Switch)
- D **Dimmer Switch**

# 8 Westchester Plaza Elmsford, NY 10523

Distributed by

- A Tamper Resistant AC Receptacle
- B USB-A & USB-C (3.0A USB-A / 15W USB-C)
- R Switched AC (Rocker Switch)

TOP