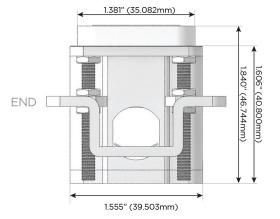

# Plug:

Supplied with Low Profile Flat 45° Angle 120 VAC Plug

Optional Standard Straight 120 VAC Plug

Optional Straight 120 VAC Pass-through Plug

- CLEAN, COMPACT DESIGN
- **STREAMLINED**
- LOW PROFILE
- SIDE-EXITING CORDS
- **PLUG & PLAY**
- 6' AC CORD & PLUG (FLAT PLUG STANDARD)
- **CUSTOMIZABLE CONFIGURATIONS AND FINISHES**
- UL LISTED FOR MOUNTING IN FURNITURE
- 15A