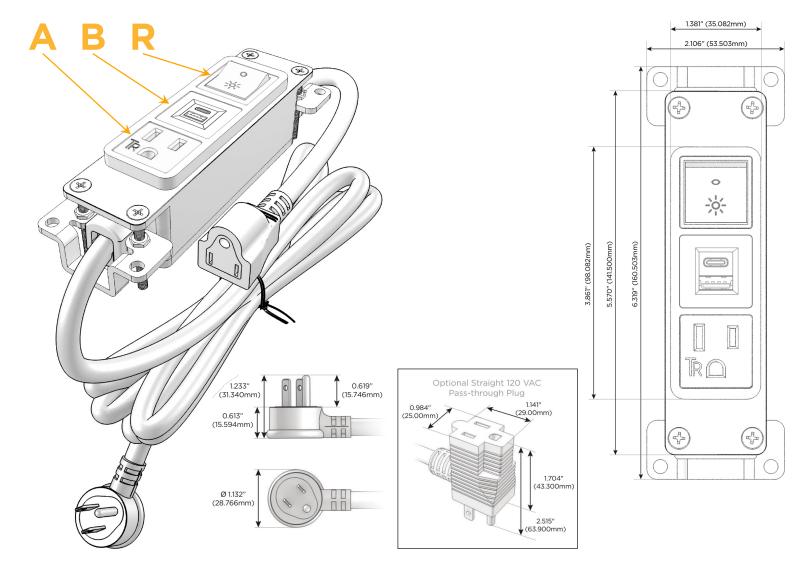

# Plug:

Supplied with Low Profile Flat 45° Angle 120 VAC Plug

Optional Standard Straight 120 VAC Plug

Optional Straight 120 VAC Pass-through Plug

- CLEAN, COMPACT DESIGN
- **STREAMLINED**
- LOW PROFILE
- SIDE-EXITING CORDS
- **PLUG & PLAY**
- 6' AC CORD & PLUG (FLAT PLUG STANDARD)
- **CUSTOMIZABLE CONFIGURATIONS AND FINISHES**
- UL LISTED FOR MOUNTING IN FURNITURE
- 15A

# 8 Westchester Plaza Elmsford, NY 10523

Distributed by

- A Tamper Resistant AC Receptacle
- B USB-A & USB-C (3.0A USB-A / 15W USB-C)
- R Switched AC (Rocker Switch)

TOP