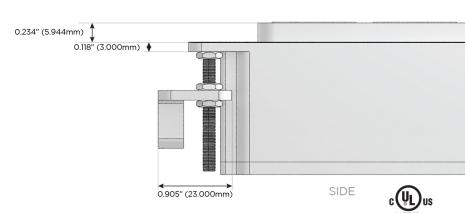

# Plug:

Supplied with Low Profile Flat 45° Angle 120 VAC Plug

Optional Standard Straight 120 VAC Plug

Optional Straight 120 VAC Pass-through Plug

- CLEAN, COMPACT DESIGN
- **STREAMLINED**
- LOW PROFILE
- SIDE-EXITING CORDS
- **PLUG & PLAY**
- 6' AC CORD & PLUG (FLAT PLUG STANDARD)
- **CUSTOMIZABLE CONFIGURATIONS AND FINISHES**
- UL LISTED FOR MOUNTING IN FURNITURE
- 15A