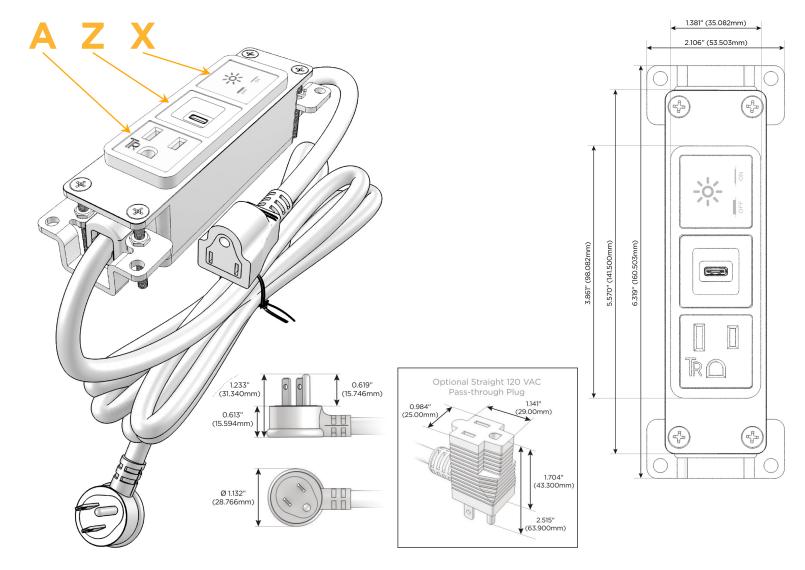

#### Plug:

Supplied with Low Profile Flat 45° Angle 120 VAC Plug

Optional Standard Straight 120 VAC Plug

Optional Straight 120 VAC Pass-through Plug

- CLEAN, COMPACT DESIGN
- STREAMLINED
- LOW PROFILE
- SIDE-EXITING CORDS
- PLUG & PLAY
- 6' AC CORD & PLUG (FLAT PLUG STANDARD)
- CUSTOMIZABLE CONFIGURATIONS AND FINISHES
- UL LISTED FOR MOUNTING IN FURNITURE
- 15A

#### AC POWER & DATA CONNECTIVITY SOLUTION

M-POWER-3TBR2-AZX-BR2AB

Specs:

## Modules/Ports:

- A Tamper Resistant AC Receptacle
- Z USB-C (18W High Speed Charging Port)
- X Switched AC

TOP