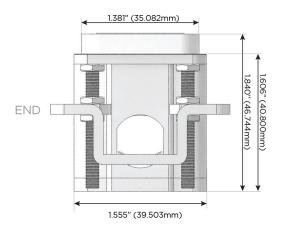

Z USB-C (18W High Speed Charging Port)
- R Switched AC (Rocker Switch)
- Dimmer Switch

#### Plug:

Supplied with Low Profile Flat 45° Angle 120 VAC Plug

Optional Standard Straight 120 VAC Plug

Optional Straight 120 VAC Pass-through Plug

- CLEAN, COMPACT DESIGN
- STREAMLINED
- LOW PROFILE
- SIDE-EXITING CORDS
- PLUG & PLAY
- 6' AC CORD & PLUG (FLAT PLUG STANDARD)
- CUSTOMIZABLE CONFIGURATIONS AND FINISHES
- UL LISTED FOR MOUNTING IN FURNITURE
- 15A





#### AC POWER & DATA CONNECTIVITY SOLUTION

M-POWER-3TBR2-AZX-BR2AB

Specs:

# MORMAX

Mormax Company, Inc.

8 Westchester Plaza

Elmsford, NY 10523

Distributed by

<u>&</u>

914-699-0101

sales@mormax.com
mormax.com

## Modules/Ports:

- A Tamper Resistant AC Receptacle
- Z USB-C (18W High Speed Charging Port)
- X Switched AC

TOP