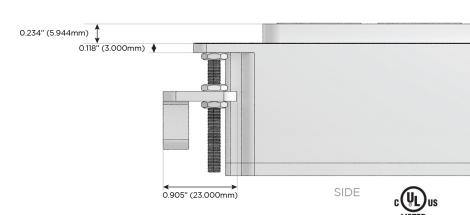

USB-C (18W High Speed Charging Port)
- R Switched AC (Rocker Switch)
- Dimmer Switch

#### Plug:

Supplied with Low Profile Flat 45° Angle 120 VAC Plug

Optional Standard Straight 120 VAC Plug

Optional Straight 120 VAC Pass-through Plug

- CLEAN, COMPACT DESIGN
- STREAMLINED
- LOW PROFILE
- SIDE-EXITING CORDS
- PLUG & PLAY
- 6' AC CORD & PLUG (FLAT PLUG STANDARD)
- CUSTOMIZABLE CONFIGURATIONS AND FINISHES
- UL LISTED FOR MOUNTING IN FURNITURE
- 15A





#### AC POWER & DATA CONNECTIVITY SOLUTION

M-POWER-3TBR2-AZX-BR2AB

Specs:

# MORMAX

Mormax Company, Inc.

8 Westchester Plaza

Elmsford, NY 10523

Distributed by

<u>&</u>

914-699-0101

sales@mormax.com
mormax.com

## Modules/Ports:

- A Tamper Resistant AC Receptacle
- Z USB-C (18W High Speed Charging Port)
- X Switched AC

TOP