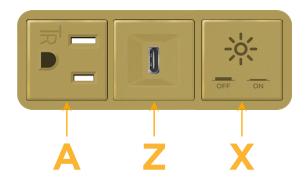

## Modules/Ports:

- A Tamper Resistant AC Receptacle
- Z USB-C (18W High Speed Charging Port)
- X Switched AC

TOP