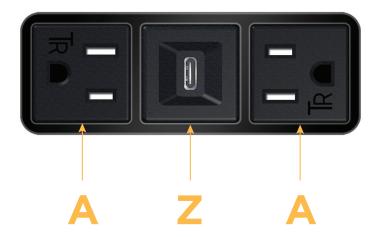

#### **Module/Port Options:**

- A Tamper Resistant AC Receptacle
- B USB-A & USB-C (3.0A USB-A / 15W USB-C)
- U Double USB-A (Fast Charging Ports Rated for 3.2A)
- D AC Dimmer
- H HDMI
- 6 CAT 6
- 12 RJ 12
- X Switched AC
- Y 3-Way Switch
- C USB-C (27W High Speed Charging Port)
- Z USB-C (18W High Speed Charging Port)
- R Switched AC (Rocker Switch)

### Plug:

Supplied with Low Profile Flat 45° Angle 120 VAC Plug Optional Standard Straight 120 VAC Plug Optional Straight 120 VAC Pass-through Plug Shown in Satin Black (ABS) Bezel, featuring 2 Tamper Resistant ACs, and 1 USB-C Charging Port.

Distributed by

Mormax Company, Inc.

914-699-0101 sales@mormax.com mormax.com

8 Westchester Plaza Elmsford, NY 10523

**Modules/Ports:** 

Specs:

- Tamper Resistant AC Receptacle
- USB-C (18W High Speed Charging Port)