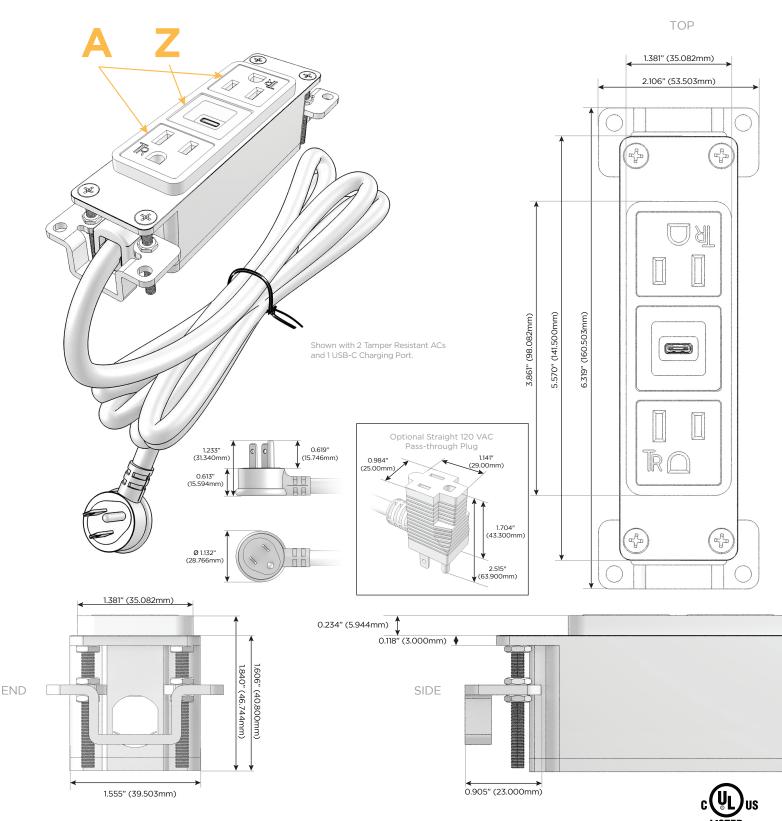

### Plug:

Supplied with Low Profile Flat 45° Angle 120 VAC Plug Optional Standard Straight 120 VAC Plug Optional Straight 120 VAC Pass-through Plug Shown in Satin Black (ABS) Bezel, featuring 2 Tamper Resistant ACs, and 1 USB-C Charging Port.

- CLEAN, COMPACT DESIGN
- STREAMLINED
- LOW PROFILE
- SIDE-EXITING CORDS
- PLUG & PLAY
- 18W HIGH SPEED USB-C CHARGING FOR ALL DEVICES
- 6' AC CORD & PLUG (FLAT PLUG STANDARD)
- CUSTOMIZABLE CONFIGURATIONS AND FINISHES
- UL LISTED FOR MOUNTING IN FURNITURE
- 15A

Distributed by

Mormax Company, Inc.

914-699-0101 sales@mormax.com mormax.com

8 Westchester Plaza Elmsford, NY 10523

**Modules/Ports:** 

Specs:

- Tamper Resistant AC Receptacle
- USB-C (18W High Speed Charging Port)