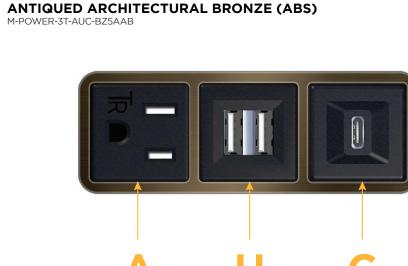

## **ANTIQUED ARCHITECTURAL BRONZE (ABS)**

Custom Finishes Available

#### Plug:

Supplied with Low Profile Flat 45° Angle 120 VAC Plug Optional Standard Straight 120 VAC Plug Optional Straight 120 VAC Pass-through Plug

Shown in Antiqued Architechtural Bronze (ABS) Bezel, featuring 1 Tamper Resistant AC, 1 USB-A Charging Port, and 1 USB-C Charging Port.