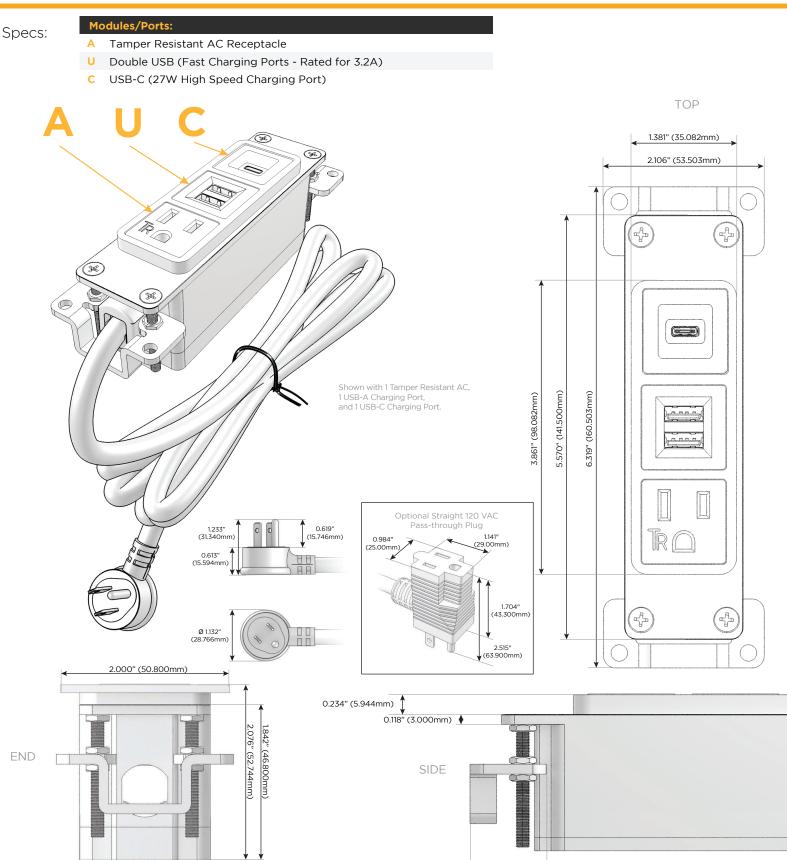

### Module/Port Options:

- A Tamper Resistant AC Receptacle
- B USB-A & USB-C
- U Double USB-A (Fast Charging Ports Rated for 3.2A)
- H HDMI
- 6 CAT 6
- 12 RJ 12
- X Switched AC
- Y 3-Way Switch
- C USB-C (27W High Speed Charging Port)
- **Z** USB-C (18W High Speed Charging Port)
- R Switched AC (Rocker Switch)
- D Dimmer Switch

#### Plug:

Supplied with Low Profile Flat 45° Angle 120 VAC Plug Optional Standard Straight 120 VAC Plug Optional Straight 120 VAC Pass-through Plug

Shown in Antiqued Architechtural Bronze (ABS) Bezel, featuring 1 Tamper Resistant AC, 1 USB-A Charging Port, and 1 USB-C Charging Port.