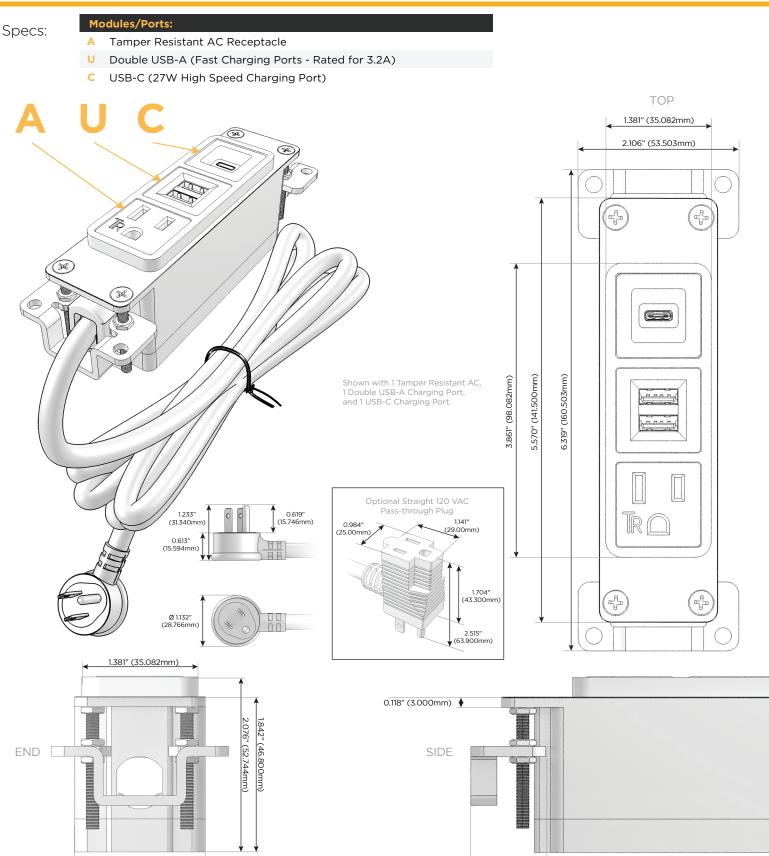

### es: Module/Port Options:

- A Tamper Resistant AC Receptacle
- B USB-A & USB-C (3.0A USB-A / 15W USB-C)
- U Double USB-A (Fast Charging Ports Rated for 3.2A)
- D AC Dimmer
- H HDMI
- 6 CAT 6
- 12 RJ 12
- X Switched AC
- Y 3-Way Switch
- C USB-C (27W High Speed Charging Port)
- Z USB-C (18W High Speed Charging Port)
- R Switched AC (Rocker Switch)

#### Plug:

Supplied with Low Profile Flat 45° Angle 120 VAC Plug Optional Standard Straight 120 VAC Plug Optional Straight 120 VAC Pass-through Plug Shown in Satin Black (ABS) Bezel, featuring 1 Tamper Resistant AC, 1 Double USB-A Charging Port, and 1 USB-C Charging Port.