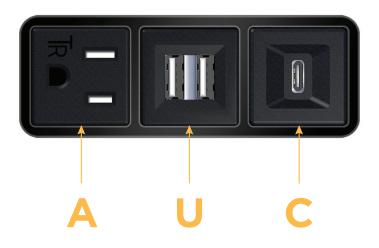

### es: Module/Port Options:

- A Tamper Resistant AC Receptacle
- B USB-A & USB-C (3.0A USB-A / 15W USB-C)
- U Double USB-A (Fast Charging Ports Rated for 3.2A)
- D AC Dimmer
- H HDMI
- 6 CAT 6
- 12 RJ 12
- X Switched AC
- Y 3-Way Switch
- C USB-C (27W High Speed Charging Port)
- Z USB-C (18W High Speed Charging Port)
- R Switched AC (Rocker Switch)

#### Plug:

Supplied with Low Profile Flat 45° Angle 120 VAC Plug Optional Standard Straight 120 VAC Plug Optional Straight 120 VAC Pass-through Plug Shown in Satin Black (ABS) Bezel, featuring 1 Tamper Resistant AC, 1 Double USB-A Charging Port, and 1 USB-C Charging Port.