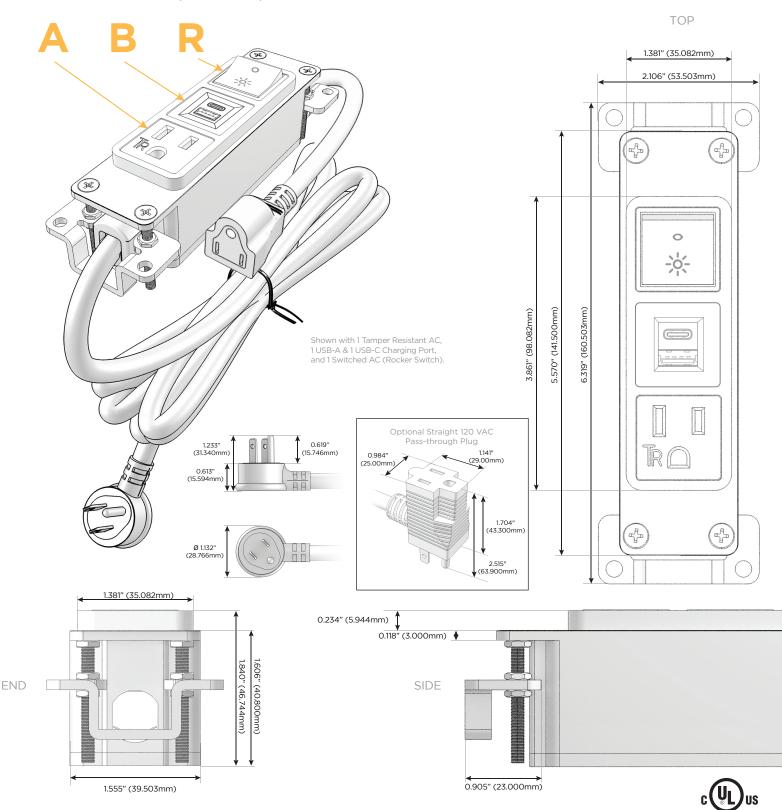

#### **Module/Port Options:**

- A Tamper Resistant AC Receptacle
- B USB-A & USB-C (3.0A USB-A / 15W USB-C)
- U Double USB (Fast Charging Ports Rated for 3.2A)
- D AC Dimmer
- H HDMI
- 6 CAT 6
- 12 RJ 12
- X Switched AC
- Y 3-Way Switch
- C USB-C (27W High Speed Charging Port)
- Z USB-C (18W High Speed Charging Port)
- R Switched AC (Rocker Switch)

#### Plug:

Supplied with Low Profile Flat 45° Angle 120 VAC Plug
Optional Standard Straight 120 VAC Plug
Optional Straight 120 VAC Pass-through Plug

Shown in Chrome (ABS), Bezel, featuring 1 Tamper Resistant AC, 1 USB-A & 1 USB-C Charging Port, and 1 Switched AC (Rocker Switch).

## Specs: Modules/Ports:

- A Tamper Resistant AC Receptacle
- B USB-A & USB-C (3.0A USB-A / 15W USB-C)
- R Switched AC (Rocker Switch)