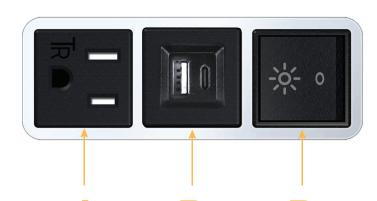

#### **Module/Port Options:**

- A Tamper Resistant AC Receptacle
- B USB-A & USB-C (3.0A USB-A / 15W USB-C)
- U Double USB (Fast Charging Ports Rated for 3.2A)
- D AC Dimmer
- H HDMI
- 6 CAT 6
- 12 RJ 12
- X Switched AC
- Y 3-Way Switch
- C USB-C (27W High Speed Charging Port)
- Z USB-C (18W High Speed Charging Port)
- R Switched AC (Rocker Switch)

#### Plug:

Supplied with Low Profile Flat 45° Angle 120 VAC Plug
Optional Standard Straight 120 VAC Plug
Optional Straight 120 VAC Pass-through Plug

Shown in Chrome (ABS), Bezel, featuring 1 Tamper Resistant AC, 1 USB-A & 1 USB-C Charging Port, and 1 Switched AC (Rocker Switch).

## Specs: Modules/Ports:

- A Tamper Resistant AC Receptacle
- B USB-A & USB-C (3.0A USB-A / 15W USB-C)
- R Switched AC (Rocker Switch)