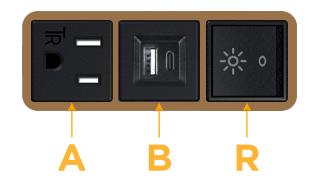

## **Module/Port Options:**

- **Tamper Resistant AC Receptacle** Α
- В USB-A & USB-C (3.0A USB-A / 15W USB-C)
- Double USB-A (Fast Charging Ports Rated for 3.2A)
- H. HDMI
- CAT 6 6
- 12 RJ 12
- Switched AC Х
- Y 3-Way Switch (Low Voltage)
- C USB-C (27W High Speed Charging Port)
- Ζ USB-C (18W High Speed Charging Port)
- R Switched AC (Rocker Switch)
- D **Dimmer Switch**