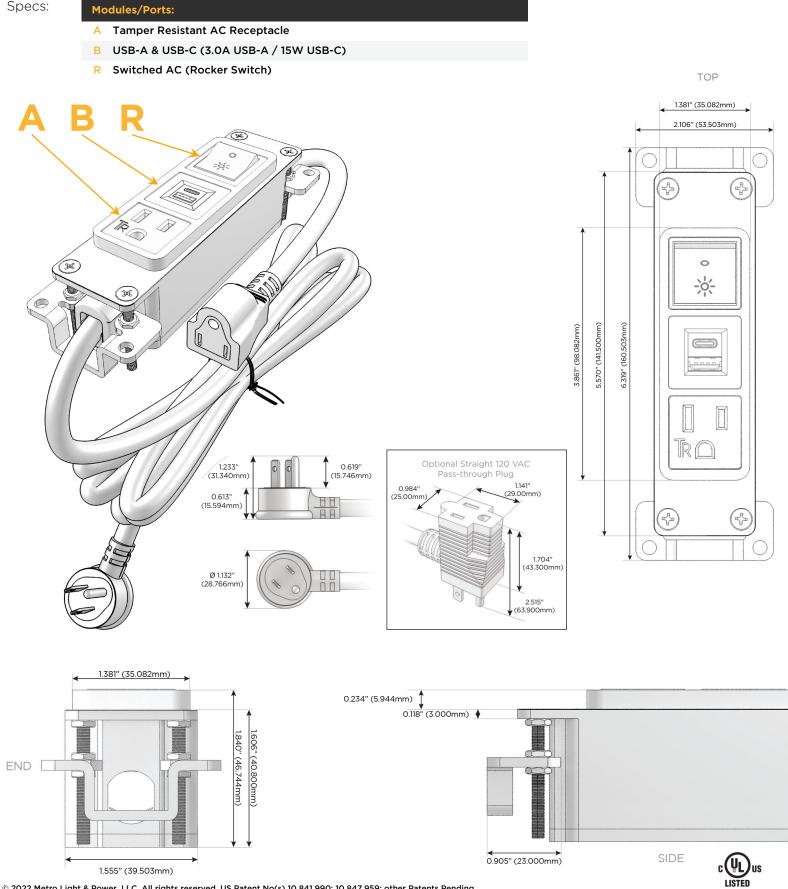

## **Module/Port Options:**

- **Tamper Resistant AC Receptacle** Α
- В USB-A & USB-C (3.0A USB-A / 15W USB-C)
- Double USB-A (Fast Charging Ports Rated for 3.2A)
- H. HDMI
- CAT 6 6
- 12 RJ 12
- Switched AC Х
- Y 3-Way Switch (Low Voltage)
- C USB-C (27W High Speed Charging Port)
- Ζ USB-C (18W High Speed Charging Port)
- R Switched AC (Rocker Switch)
- D **Dimmer Switch**

#### Plug:

- Supplied with Low Profile Flat 45° Angle 120 VAC Plug
- **Optional Standard Straight 120 VAC Plug**
- **Optional Straight 120 VAC Pass-through Plug**

- CLEAN, COMPACT DESIGN
- STREAMLINED
- LOW PROFILE
- SIDE-EXITING CORDS
- PLUG & PLAY
- 6' AC CORD & PLUG (FLAT PLUG STANDARD)
- CUSTOMIZABLE CONFIGURATIONS AND FINISHES
- UL LISTED FOR MOUNTING IN FURNITURE
- 15A