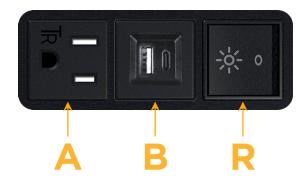

## Modules/Ports:

- A Tamper Resistant AC Receptacle
- B USB-A & USB-C (3.0A USB-A / 15W USB-C)
- R Switched AC (Rocker Switch)

ТОР