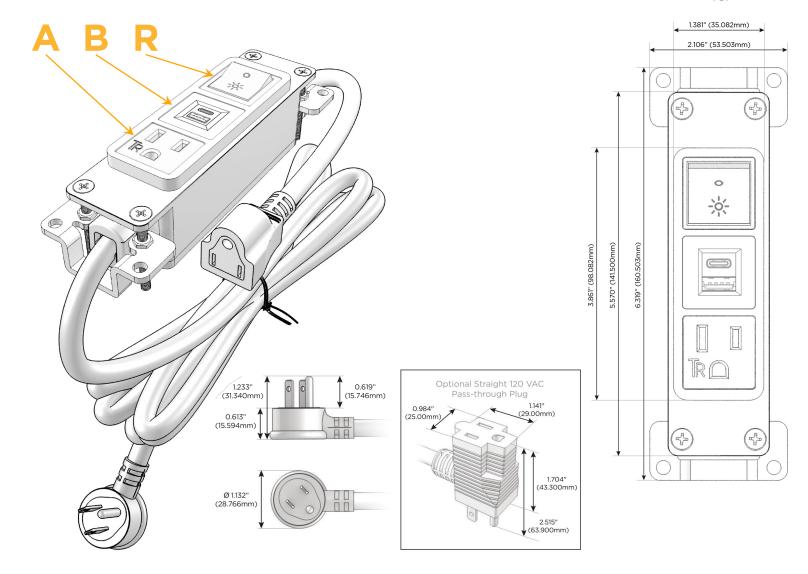

### **Module/Port Options:**

- **Tamper Resistant AC Receptacle**
- USB-A & USB-C (3.0A USB-A / 15W USB-C)
- Double USB-A (Fast Charging Ports Rated for 3.2A)
- **HDMI**
- CAT 6 6
- 12 RJ 12
- Switched AC
- 3-Way Switch (Low Voltage)
- C USB-C (27W High Speed Charging Port)
- USB-C (18W High Speed Charging Port)
- Switched AC (Rocker Switch)
- D **Dimmer Switch**

#### Plug:

Supplied with Low Profile Flat 45° Angle 120 VAC Plug

Optional Standard Straight 120 VAC Plug

Optional Straight 120 VAC Pass-through Plug

- CLEAN, COMPACT DESIGN
- **STREAMLINED**
- **LOW PROFILE**
- SIDE-EXITING CORDS
- **PLUG & PLAY**
- 6' AC CORD & PLUG (FLAT PLUG STANDARD)
- **CUSTOMIZABLE CONFIGURATIONS AND FINISHES**
- UL LISTED FOR MOUNTING IN FURNITURE
- 15A

#### AC POWER & DATA CONNECTIVITY SOLUTION

M-POWER-3T-ABR-B2AB

Specs:

## Modules/Ports:

- A Tamper Resistant AC Receptacle
- B USB-A & USB-C (3.0A USB-A / 15W USB-C)
- R Switched AC (Rocker Switch)

ТОР