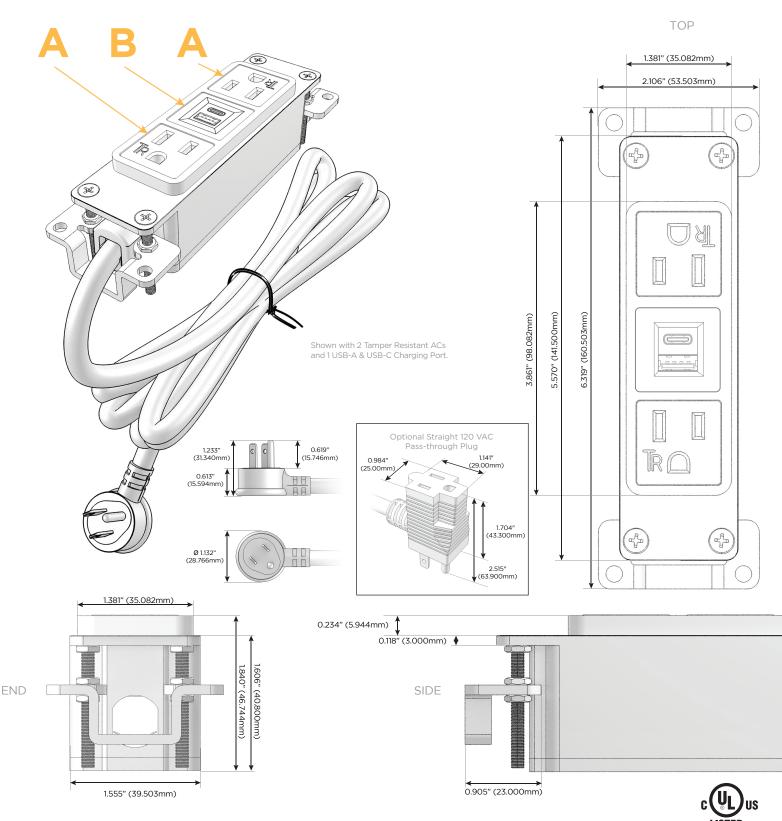

#### **Module/Port Options:**

- A Tamper Resistant AC Receptacle
- B USB-A & USB-C (3.0A USB-A / 15W USB-C)
- U Double USB (Fast Charging Ports Rated for 3.2A)
- D AC Dimmer
- H HDMI
- 6 CAT 6
- 12 RJ 12
- X Switched AC
- Y 3-Way Switch
- C USB-C (27W High Speed Charging Port)
- Z USB-C (18W High Speed Charging Port)
- R Switched AC (Rocker Switch)

### Plug:

Supplied with Low Profile Flat 45° Angle 120 VAC Plug Optional Standard Straight 120 VAC Plug Optional Straight 120 VAC Pass-through Plug Shown in Satin Black (ABS), Bezel, featuring 2 Tamper Resistant ACs and 1 USB-A & USB-C Charging Port.

- CLEAN, COMPACT DESIGN
- STREAMLINED
- LOW PROFILE
- SIDE-EXITING CORDS
- PLUG & PLAY
- 3.0A USB-A / 15W USB-C HIGH SPEED CHARGING FOR ALL DEVICES
- 15' AC CORD & PLUG (FLAT PLUG STANDARD)
- CUSTOMIZABLE CONFIGURATIONS AND FINISHES
- UL LISTED FOR MOUNTING IN FURNITURE
- 15A

# Modules/Ports:

- Tamper Resistant AC Receptacle
- USB-A & USB-C (3.0A USB-A / 15W USB-C)