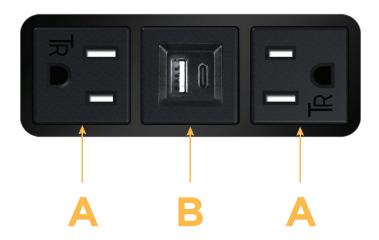

#### **Module/Port Options:**

- A Tamper Resistant AC Receptacle
- B USB-A & USB-C (3.0A USB-A / 15W USB-C)
- U Double USB (Fast Charging Ports Rated for 3.2A)
- D AC Dimmer
- H HDMI
- 6 CAT 6
- 12 RJ 12
- X Switched AC
- Y 3-Way Switch
- C USB-C (27W High Speed Charging Port)
- Z USB-C (18W High Speed Charging Port)
- R Switched AC (Rocker Switch)

### Plug:

Supplied with Low Profile Flat 45° Angle 120 VAC Plug Optional Standard Straight 120 VAC Plug Optional Straight 120 VAC Pass-through Plug Shown in Satin Black (ABS), Bezel, featuring 2 Tamper Resistant ACs and 1 USB-A & USB-C Charging Port.

# Modules/Ports:

- Tamper Resistant AC Receptacle
- USB-A & USB-C (3.0A USB-A / 15W USB-C)