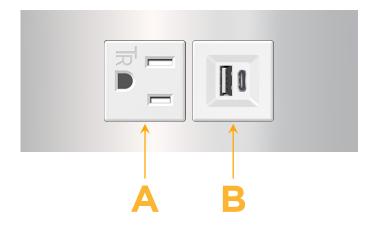

sales@mormax.com
mormax.com

Modules/Ports:

- A Tamper Resistant AC Receptacle
- B USB-A & USB-C (3.0A USB-A / 15W USB-C)