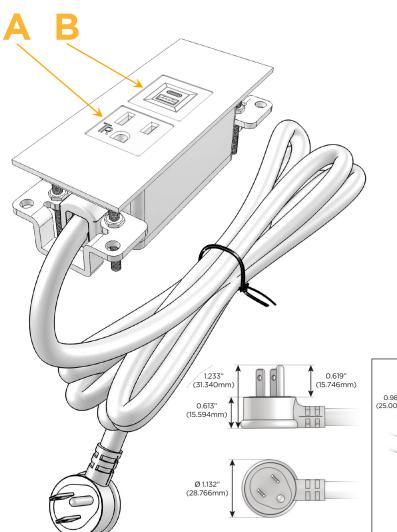

## Plug:

Supplied with Low Profile Flat 45° Angle 120 VAC Plug

Optional Standard Straight 120 VAC Plug

Optional Straight 120 VAC Pass-through Plug

- **CLEAN, COMPACT DESIGN**
- **STREAMLINED**
- LOW PROFILE
- SIDE-EXITING CORDS
- **PLUG & PLAY**
- 6' AC CORD & PLUG (FLAT PLUG STANDARD)
- **CUSTOMIZABLE CONFIGURATIONS AND FINISHES**
- UL LISTED FOR MOUNTING IN FURNITURE
- 15A