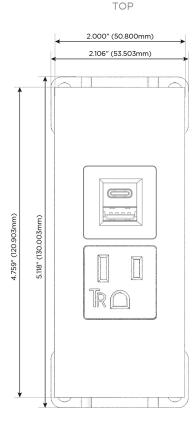

Trim Plate Finish: CHROME (ABS) Custom Finishes Available M-POWER-2TW-AB-CRATP

# **Module/Port Options:**

- **Tamper Resistant AC Receptacle**
- USB-A & USB-C (3.0A USB-A / 15W USB-C)
- Double USB-A (Fast Charging Ports Rated for 3.2A)
- H HDMI
- CAT 6 6
- 12 RJ 12
- Switched AC
- 3-Way Switch (Low Voltage)
- C USB-C (27W High Speed Charging Port)
- USB-C (18W High Speed Charging Port)
- Switched AC (Rocker Switch)
- **Dimmer Switch**