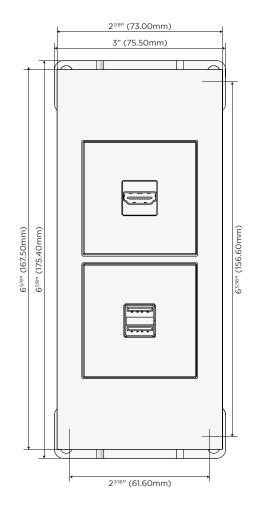

Trim Plate Finish: WHITE (ABS) Custom Finishes Available

M-POWER-2TTW-UH-WATP

Shown in White (ABS) Trim Plate, Featuring 1 Double USB-A High Speed Charging Port, 1 HDMI Port

### **Modules/Ports:**

- Double USB-A (Fast Charging Ports Rated for 3.2A)
- **HDMI** Port

8 Westchester Plaza Elmsford, NY 10523

Mormax Company, Inc. \( \sqrt{914-699-0101} \) ✓ sales@mormax.com