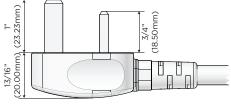

#### Plug:

Supplied with Low Profile Flat Straight 220 VAC Plug

- CLEAN, COMPACT DESIGN
- STREAMLINED
- LOW PROFILE
- SIDE-EXITING CORDS
- PLUG & PLAY
- 3.0A HIGH SPEED USB-A CHARGING FOR ALL DEVICES
- 15W USB-C FAST-CHARGING FOR ALL DEVICES
- 2 m. AC CORD & PLUG
- CUSTOMIZABLE CONFIGURATIONS AND FINISHES
- RATED VOLTAGE: 220 VAC 250 VAC
- MAX POWER: 2500 W
- CERTIFICATIONS FOR COUNTRIES IN MIDDLE EAST AND