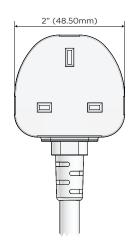

#### Plug:

Supplied with Low Profile Flat Straight 220 VAC Plug

- CLEAN, COMPACT DESIGN
- STREAMLINED
- LOW PROFILE
- SIDE-EXITING CORDS
- PLUG & PLAY
- 3.0A HIGH SPEED USB-A CHARGING FOR ALL DEVICES
- 15W USB-C FAST-CHARGING FOR ALL DEVICES
- 2 m. AC CORD & PLUG
- CUSTOMIZABLE CONFIGURATIONS AND FINISHES
- RATED VOLTAGE: 220 VAC 250 VAC
- MAX POWER: 2500 W
- CERTIFICATIONS FOR COUNTRIES IN MIDDLE EAST AND