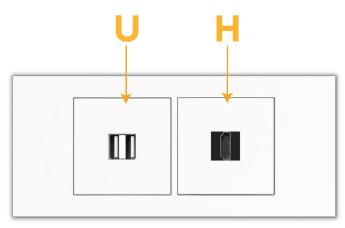

Trim Plate Finish: WHITE (ABS) Custom Finishes Available

M-POWER-2TTW-UH-WATP

Shown in White (ABS) Trim Plate, Featuring 1 Double USB-A High Speed Charging Port, 1 HDMI Port

### **Modules/Ports:**

- Double USB-A (Fast Charging Ports Rated for 3.2A)
- **HDMI** Port

8 Westchester Plaza Elmsford, NY 10523

Mormax Company, Inc. \( \sqrt{914-699-0101} \) ✓ sales@mormax.com