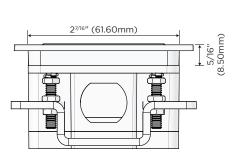

W High Speed Charging Port)
- R Switched AC (Rocker Switch)

#### Plug:

Supplied with Low Profile Flat Straight 220 VAC Plug

- CLEAN, COMPACT DESIGN
- STREAMLINED
- LOW PROFILE
- SIDE-EXITING CORDS
- PLUG & PLAY
- 3.0A HIGH SPEED USB-A CHARGING FOR ALL DEVICES
- 15W USB-C FAST-CHARGING FOR ALL DEVICES
- 2 m. AC CORD & PLUG
- CUSTOMIZABLE CONFIGURATIONS AND FINISHES
- RATED VOLTAGE: 220 VAC 250 VAC
- MAX POWER: 2500 W
- CERTIFICATIONS FOR COUNTRIES IN MIDDLE EAST AND

**ASIA AVAILABLE** 



# M-POWER-2TT

## **AC POWER & DATA CONNECTIVITY SOLUTION**

M-POWER-2TTW-UH-WATP

Specs:

### **Modules/Ports:**

- Double USB-A (Fast Charging Ports Rated for 3.2A)
- **HDMI** Port





8 Westchester Plaza Elmsford, NY 10523

Mormax Company, Inc. \( \sqrt{914-699-0101} \) ✓ sales@mormax.com