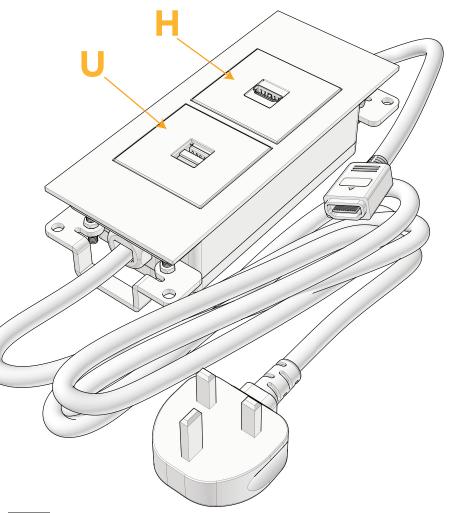

Trim Plate Finish: WHITE (ABS) Custom Finishes Available

M-POWER-2TTW-UH-WATP

Shown in White (ABS) Trim Plate, Featuring 1 Double USB-A High Speed Charging Port, 1 HDMI Port

### **Modules/Ports:**

- Double USB-A (Fast Charging Ports Rated for 3.2A)
- **HDMI** Port

8 Westchester Plaza Elmsford, NY 10523

Mormax Company, Inc. \( \sqrt{914-699-0101} \) ✓ sales@mormax.com