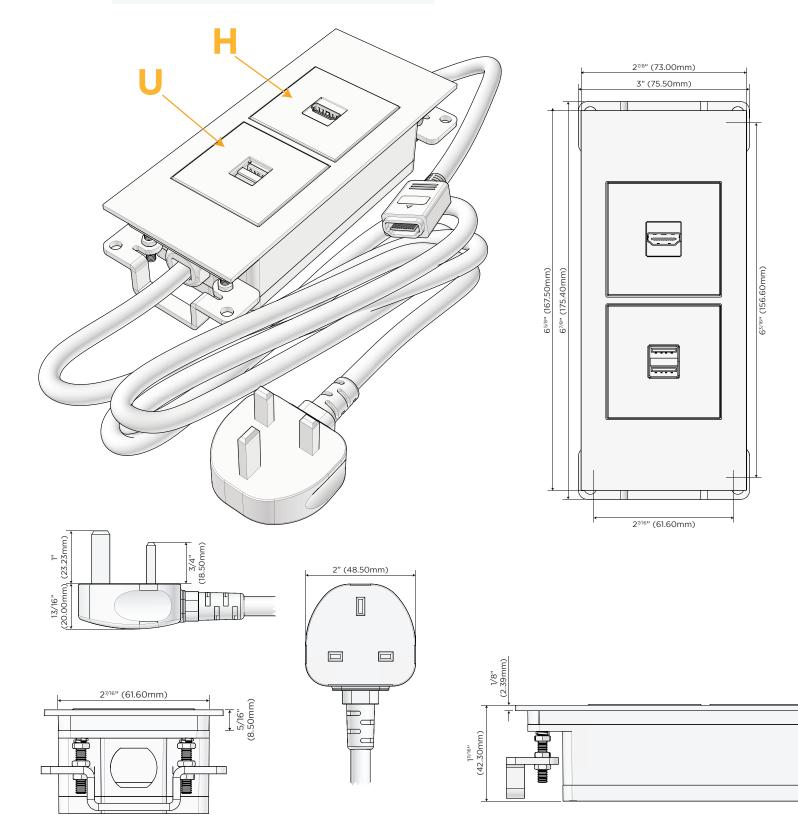

### Modules/Ports:

- U Double USB-A (Fast Charging Ports Rated for 3.2A)
- H HDMI Port

© 2023 Metro Light & Power, LLC. All rights reserved. US Patent No(s) 10,841,990; 10,847,959; other Patents Pending Metro Light & Power, LLC | 11 Smith St Englewood, NJ 07631 | T: 201-416-4160 | F: 208-979-4613 | info@metrolightandpower.com | www.metrolightandpower.com

#### Trim Plate Finish: **UNICOLOR™ MAGNESIUM (ABS)** *Custom Finishes Available* M-POWER-2TTM2-UH-M2ATP

Shown in Unicolor™ Magnesium (ABS) Trim Plate, Featuring 1 Double USB-A High Speed Charging Port, 1 HDMI Port

#### Plug:

Supplied with Low Profile Flat Straight 220 VAC Plug

- CLEAN, COMPACT DESIGN
- STREAMLINED
- LOW PROFILE
- SIDE-EXITING CORDS
- PLUG & PLAY
- 3.0A HIGH SPEED USB-A CHARGING FOR ALL DEVICES
- 15W USB-C FAST-CHARGING FOR ALL DEVICES
- 2 m. AC CORD & PLUG
- CUSTOMIZABLE CONFIGURATIONS AND FINISHES
- RATED VOLTAGE: 220 VAC 250 VAC
- MAX POWER: 2500 W
- CERTIFICATIONS FOR COUNTRIES IN MIDDLE EAST AND ASIA AVAILABLE