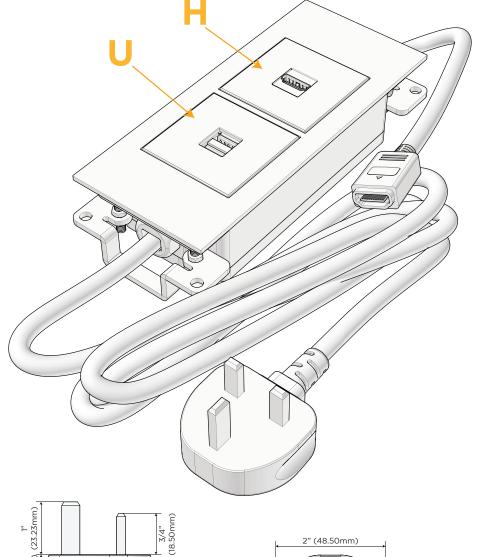

#### Trim Plate Finish: UNICOLOR™ COOL GRAY (ABS)

M-POWER-2TTG1-UH-G1ATP Custom Finishes Available

Shown in Unicolor™ Cool Gray (ABS) Trim Plate, Featuring 1 Double USB-A High Speed Charging Port, 1 HDMI Port

#### Plug:

Supplied with Low Profile Flat Straight 220 VAC Plug

- CLEAN, COMPACT DESIGN
- STREAMLINED
- LOW PROFILE
- SIDE-EXITING CORDS
- PLUG & PLAY
- 3.0A HIGH SPEED USB-A CHARGING FOR ALL DEVICES
- 15W USB-C FAST-CHARGING FOR ALL DEVICES
- 2 m. AC CORD & PLUG
- CUSTOMIZABLE CONFIGURATIONS AND FINISHES
- RATED VOLTAGE: 220 VAC 250 VAC
- MAX POWER: 2500 W
- CERTIFICATIONS FOR COUNTRIES IN MIDDLE EAST AND