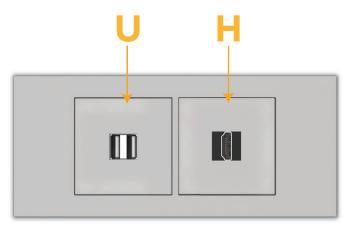

#### Trim Plate Finish: UNICOLOR™ COOL GRAY (ABS)

M-POWER-2TTG1-UH-G1ATP Custom Finishes Available

Shown in Unicolor™ Cool Gray (ABS) Trim Plate, Featuring 1 Double USB-A High Speed Charging Port, 1 HDMI Port

#### Modules/Ports:

- Double USB-A (Fast Charging Ports Rated for 3.2A)
- **HDMI** Port

2<sup>7/16</sup>" (61.60mm)

8 Westchester Plaza

Mormax Company, Inc. \( \sqrt{914-699-0101} \) ✓ sales@mormax.com 