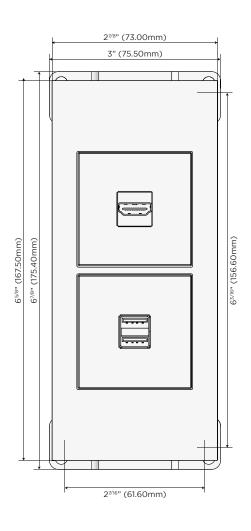

#### Modules/Ports:

- Double USB-A (Fast Charging Ports Rated for 3.2A)
- **HDMI** Port

2<sup>7/16</sup>" (61.60mm)

8 Westchester Plaza

Mormax Company, Inc. \( \sqrt{914-699-0101} \) ✓ sales@mormax.com 