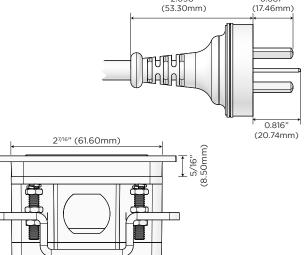

#### Plug:

Supplied with Straight 220 VAC Type I Plug

- CLEAN, COMPACT DESIGN
- STREAMLINED
- LOW PROFILE
- SIDE-EXITING CORDS
- PLUG & PLAY
- 3.0A HIGH SPEED USB-A CHARGING FOR ALL DEVICES
- 27W USB-C FAST-CHARGING FOR ALL DEVICES
- 2 m. AC CORD & PLUG
- CUSTOMIZABLE CONFIGURATIONS AND FINISHES
- RATED VOLTAGE: 220 VAC 250 VAC
- MAX POWER: 2500 W
- CERTIFICATIONS FOR COUNTRIES IN MIDDLE EAST AND

## **AC POWER & DATA CONNECTIVITY SOLUTION**

M-POWER-2TTBR2-AIAI-BR2ATP

Specs: