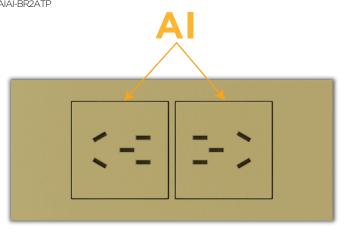

#### Trim Plate Finish: UNICOLOR™ BRASS (ABS)

M-POWER-2TTBR2-AIAI-BR2ATP Custom Finishes Available

Shown in Unicolor™ Brass (ABS) Trim Plate, Featuring 2 "Type A" + "Type I" 220 VAC Tamper Resistant ACs.

### **Modules/Ports:**

Al Tamper Resistant "Type A" + "Type I" 220 VAC Outlet 50 Hz

Distributed by

8 Westchester Plaza Elmsford, NY 10523

**914-699-0101** ✓ sales@mormax.com