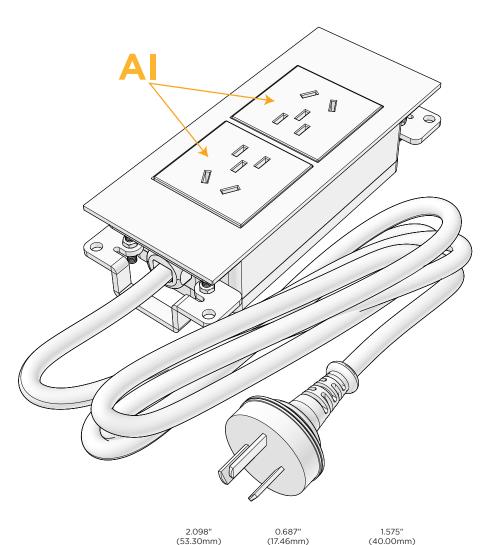

#### Trim Plate Finish: UNICOLOR™ BRASS (ABS)

M-POWER-2TTBR2-AIAI-BR2ATP Custom Finishes Available

Shown in Unicolor™ Brass (ABS) Trim Plate, Featuring 2 "Type A" + "Type I" 220 VAC Tamper Resistant ACs.

#### **Module/Port Options:**

- Al Tamper Resistant Type A + Type I 220 VAC Outlet 50 Hz
- USB-A & USB-C (3.0A USB-A / 15W USB-C)
- Double USB-A (Fast Charging Ports Rated for 3.2A)
- н HDMI
- 6 CAT 6
- 12 RJ 12
- Switched AC
- Y 3-Way Switch
- C USB-C (27W High Speed Charging Port)
- Z USB-C (18W High Speed Charging Port)
- R Switched AC (Rocker Switch)

### **Modules/Ports:**

Al Tamper Resistant "Type A" + "Type I" 220 VAC Outlet 50 Hz

Distributed by

8 Westchester Plaza Elmsford, NY 10523

**914-699-0101** ✓ sales@mormax.com