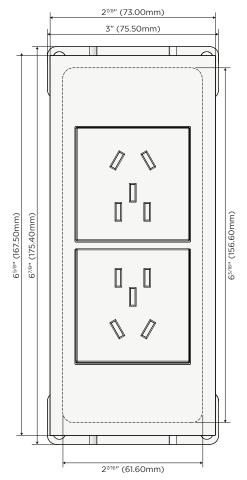

## **AC POWER & DATA CONNECTIVITY SOLUTION**

M-POWER-2TTBR2-AIAI-BR2ATP

Specs:

### **Modules/Ports:**

Al Tamper Resistant "Type A" + "Type I" 220 VAC Outlet 50 Hz

Distributed by

8 Westchester Plaza Elmsford, NY 10523

**914-699-0101** ✓ sales@mormax.com