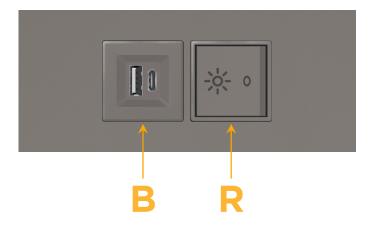

# Modules/Ports:

- B USB-A & USB-C (3.0A USB-A / 15W USB-C)
- R Switched AC (Rocker Switch)

LISTED