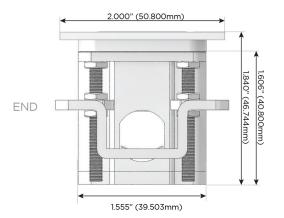

## Plug:

Supplied with Low Profile Flat 45° Angle 120 VAC Plug

Optional Standard Straight 120 VAC Plug

Optional Straight 120 VAC Pass-through Plug

- **CLEAN, COMPACT DESIGN**
- **STREAMLINED**
- LOW PROFILE
- SIDE-EXITING CORDS
- **PLUG & PLAY**
- 6' AC CORD & PLUG (FLAT PLUG STANDARD)
- **CUSTOMIZABLE CONFIGURATIONS AND FINISHES**
- UL LISTED FOR MOUNTING IN FURNITURE
- 15A