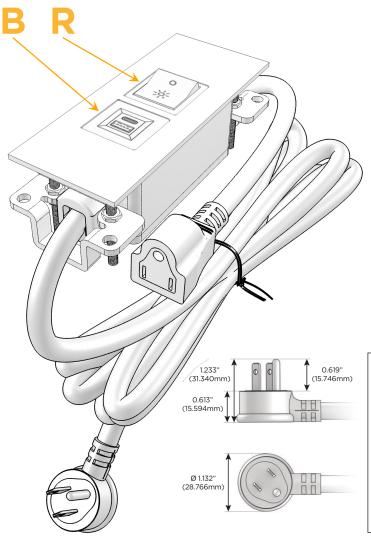

## Plug:

Supplied with Low Profile Flat 45° Angle 120 VAC Plug

Optional Standard Straight 120 VAC Plug

Optional Straight 120 VAC Pass-through Plug

- **CLEAN, COMPACT DESIGN**
- **STREAMLINED**
- LOW PROFILE
- SIDE-EXITING CORDS
- **PLUG & PLAY**
- 6' AC CORD & PLUG (FLAT PLUG STANDARD)
- **CUSTOMIZABLE CONFIGURATIONS AND FINISHES**
- UL LISTED FOR MOUNTING IN FURNITURE
- 15A

# Modules/Ports:

- B USB-A & USB-C (3.0A USB-A / 15W USB-C)
- R Switched AC (Rocker Switch)

LISTED