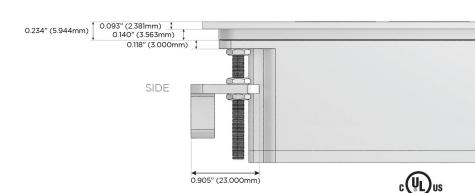

h Speed Charging Port)
- Switched AC (Rocker Switch)
- **Dimmer Switch**

## Plug:

Supplied with Low Profile Flat 45° Angle 120 VAC Plug

Optional Standard Straight 120 VAC Plug

Optional Straight 120 VAC Pass-through Plug

- **CLEAN, COMPACT DESIGN**
- **STREAMLINED**
- LOW PROFILE
- SIDE-EXITING CORDS
- **PLUG & PLAY**
- 6' AC CORD & PLUG (FLAT PLUG STANDARD)
- **CUSTOMIZABLE CONFIGURATIONS AND FINISHES**
- UL LISTED FOR MOUNTING IN FURNITURE
- 15A





# AC POWER & DATA CONNECTIVITY SOLUTION

M-POWER-2TM2-BR-M2ATP

Distributed by



Mormax Company, Inc.

914-699-0101

sales@mormax.com
mormax.com

 ONNECTIVITY SOLUTION
 8 Westchester Plaza

 R-M2ATP
 Elmsford, NY 10523

Specs:

# Modules/Ports:

- B USB-A & USB-C (3.0A USB-A / 15W USB-C)
- R Switched AC (Rocker Switch)







LISTED