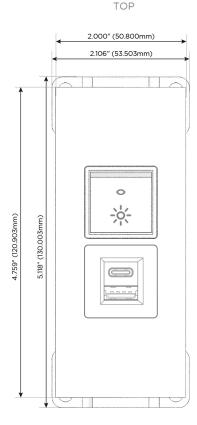

# Modules/Ports:

- B USB-A & USB-C (3.0A USB-A / 15W USB-C)
- R Switched AC (Rocker Switch)

LISTED