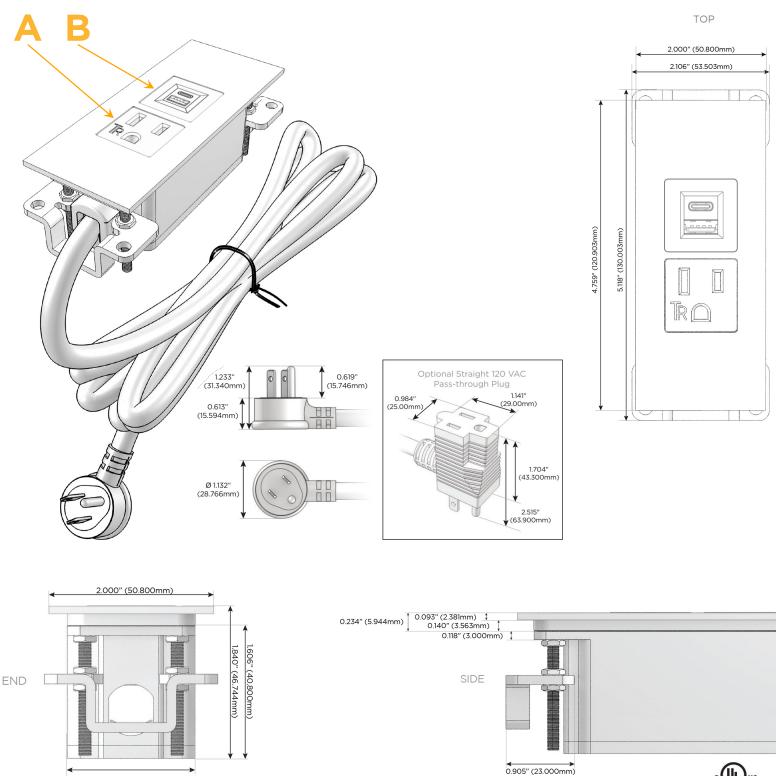

#### Plug:

Supplied with Low Profile Flat 45° Angle 120 VAC Plug

Optional Standard Straight 120 VAC Plug

Optional Straight 120 VAC Pass-through Plug

- CLEAN, COMPACT DESIGN
- STREAMLINED
- LOW PROFILE
- SIDE-EXITING CORDS
- PLUG & PLAY
- 6' AC CORD & PLUG (FLAT PLUG STANDARD)
- CUSTOMIZABLE CONFIGURATIONS AND FINISHES
- UL LISTED FOR MOUNTING IN FURNITURE
- 15A

## Modules/Ports:

- A Tamper Resistant AC Receptacle
- B USB-A & USB-C (3.0A USB-A / 15W USB-C)

Distributed by

Mormax Company, Inc. 8 Westchester Plaza Elmsford, NY 10523

1.555" (39.503mm)

© 2022 Metro Light & Power, LLC. All rights reserved. US Patent No(s) 10,841,990; 10,847,959; other Patents Pending Metro Light & Power, LLC | 11 Smith St Englewood, NJ 07631 | T: 201-416-4160 | F: 208-979-4613 | info@metrolightandpower.com | www.metrolightandpower.com