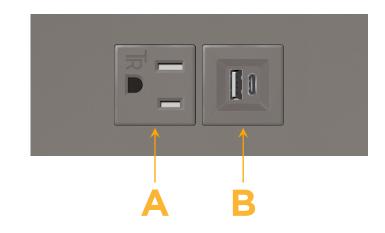

## Modules/Ports:

- A Tamper Resistant AC Receptacle
- B USB-A & USB-C (3.0A USB-A / 15W USB-C)

Distributed by

Mormax Company, Inc. 8 Westchester Plaza Elmsford, NY 10523

1.555" (39.503mm)

© 2022 Metro Light & Power, LLC. All rights reserved. US Patent No(s) 10,841,990; 10,847,959; other Patents Pending Metro Light & Power, LLC | 11 Smith St Englewood, NJ 07631 | T: 201-416-4160 | F: 208-979-4613 | info@metrolightandpower.com | www.metrolightandpower.com