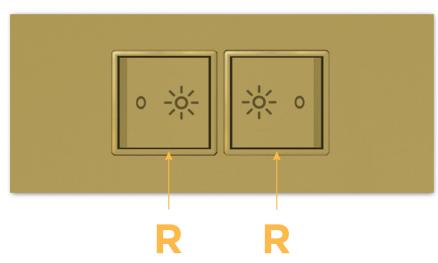

### Plug:

Supplied with Low Profile Flat 45° Angle 120 VAC Plug Optional Standard Straight 120 VAC Plug Optional Straight 120 VAC Pass-through Plug

Shown in Unicolor ™ Brass (ABS) Trim Plate, featuring 2 Switched ACs (Rocker Switches).