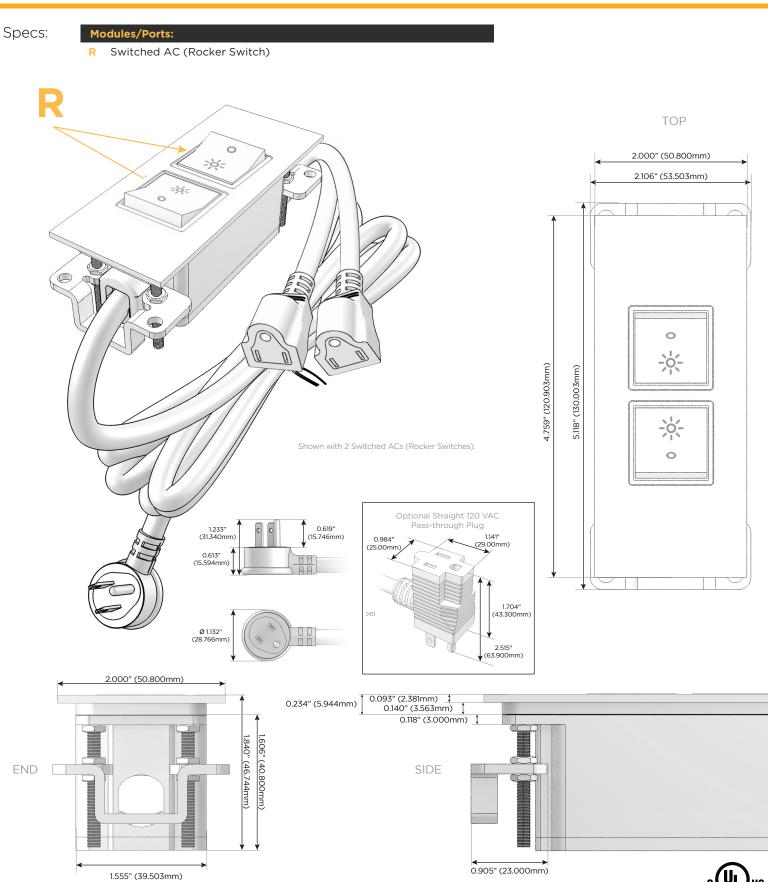

## Module/Port Options:

- Tamper Resistant AC Receptacle
- B USB-A & USB-C (3.0A USB-A / 15W USB-C)
- U Double USB-A (Fast Charging Ports Rated for 3.2A)
- D AC Dimmer
- H HDMI
- 6 CAT 6
- 12 RJ 12
- X Switched AC
- Y 3-Way Switch
- C USB-C (27W High Speed Charging Port)
- Z USB-C (18W High Speed Charging Port)
- R Switched AC (Rocker Switch)

### Plug:

Supplied with Low Profile Flat 45° Angle 120 VAC Plug Optional Standard Straight 120 VAC Plug Optional Straight 120 VAC Pass-through Plug

Shown in Unicolor ™ Brass (ABS) Trim Plate, featuring 2 Switched ACs (Rocker Switches).