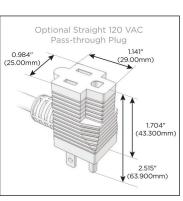

### Plug:

Supplied with Low Profile Flat 45° Angle 120 VAC Plug

Optional Standard Straight 120 VAC Plug

Optional Straight 120 VAC Pass-through Plug

- CLEAN, COMPACT DESIGN
- STREAMLINED
- LOW PROFILE
- SIDE-EXITING CORDS
- PLUG & PLAY
- 6' AC CORD & PLUG (FLAT PLUG STANDARD)
- CUSTOMIZABLE CONFIGURATIONS AND FINISHES
- UL LISTED FOR MOUNTING IN FURNITURE
- 15A