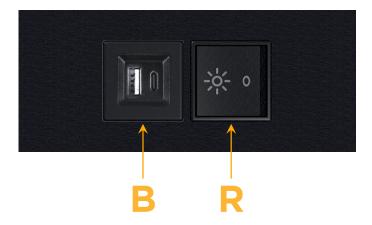

# **Module/Port Options:**

- A Tamper Resistant AC Receptacle
- B USB-A & USB-C (3.0A USB-A / 15W USB-C)
- U Double USB-A (Fast Charging Ports Rated for 3.2A)
- H HDMI
- 6 CAT 6
- 12 RJ 12
- X Switched AC
- Y 3-Way Switch (Low Voltage)
- C USB-C (27W High Speed Charging Port)
- Z USB-C (18W High Speed Charging Port)
- R Switched AC (Rocker Switch)
- **D** Dimmer Switch

# Modules/Ports:

- B USB-A & USB-C (3.0A USB-A / 15W USB-C)
- R Switched AC (Rocker Switch)

LISTED