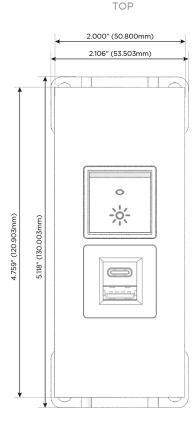

Trim Plate Finish: **BLACK (ABS)**Custom Finishes Available M-POWER-2T-BR-BATP

# **Module/Port Options:**

- A Tamper Resistant AC Receptacle
- B USB-A & USB-C (3.0A USB-A / 15W USB-C)
- U Double USB-A (Fast Charging Ports Rated for 3.2A)
- H HDMI
- 6 CAT 6
- 12 RJ 12
- X Switched AC
- Y 3-Way Switch (Low Voltage)
- C USB-C (27W High Speed Charging Port)
- Z USB-C (18W High Speed Charging Port)
- R Switched AC (Rocker Switch)
- **D** Dimmer Switch

# Modules/Ports:

- B USB-A & USB-C (3.0A USB-A / 15W USB-C)
- R Switched AC (Rocker Switch)

LISTED