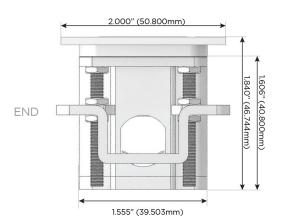

Charging Port)
- Z USB-C (18W High Speed Charging Port)
- R Switched AC (Rocker Switch)
- **D** Dimmer Switch

### Plug:

Supplied with Low Profile Flat 45° Angle 120 VAC Plug

Optional Standard Straight 120 VAC Plug

Optional Straight 120 VAC Pass-through Plug

- CLEAN, COMPACT DESIGN
- STREAMLINED
- LOW PROFILE
- SIDE-EXITING CORDS
- PLUG & PLAY
- 6' AC CORD & PLUG (FLAT PLUG STANDARD)
- CUSTOMIZABLE CONFIGURATIONS AND FINISHES
- UL LISTED FOR MOUNTING IN FURNITURE
- 15A





# AC POWER & DATA CONNECTIVITY SOLUTION

M-POWER-2T-BR-BATP

Distributed by



Mormax Company, Inc.

 $\mathcal{C}$ 

914-699-0101

sales@mormax.com
mormax.com

8 Westchester Plaza Elmsford, NY 10523

Specs:

# Modules/Ports:

- B USB-A & USB-C (3.0A USB-A / 15W USB-C)
- R Switched AC (Rocker Switch)







LISTED