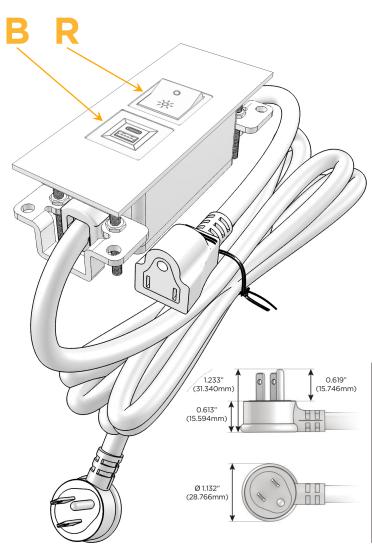

# **Module/Port Options:**

- A Tamper Resistant AC Receptacle
- B USB-A & USB-C (3.0A USB-A / 15W USB-C)
- U Double USB-A (Fast Charging Ports Rated for 3.2A)
- H HDMI
- 6 CAT 6
- 12 RJ 12
- X Switched AC
- Y 3-Way Switch (Low Voltage)
- C USB-C (27W High Speed Charging Port)
- Z USB-C (18W High Speed Charging Port)
- R Switched AC (Rocker Switch)
- **D** Dimmer Switch

### Plug:

Supplied with Low Profile Flat 45° Angle 120 VAC Plug

Optional Standard Straight 120 VAC Plug

Optional Straight 120 VAC Pass-through Plug

- CLEAN, COMPACT DESIGN
- STREAMLINED
- LOW PROFILE
- SIDE-EXITING CORDS
- PLUG & PLAY
- 6' AC CORD & PLUG (FLAT PLUG STANDARD)
- CUSTOMIZABLE CONFIGURATIONS AND FINISHES
- UL LISTED FOR MOUNTING IN FURNITURE
- 15A

# Modules/Ports:

- B USB-A & USB-C (3.0A USB-A / 15W USB-C)
- R Switched AC (Rocker Switch)

LISTED