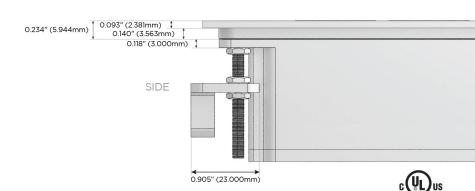

arging Port)
- Z USB-C (18W High Speed Charging Port)
- R Switched AC (Rocker Switch)
- **D** Dimmer Switch

### Plug:

Supplied with Low Profile Flat 45° Angle 120 VAC Plug

Optional Standard Straight 120 VAC Plug

Optional Straight 120 VAC Pass-through Plug

- CLEAN, COMPACT DESIGN
- STREAMLINED
- LOW PROFILE
- SIDE-EXITING CORDS
- PLUG & PLAY
- 6' AC CORD & PLUG (FLAT PLUG STANDARD)
- CUSTOMIZABLE CONFIGURATIONS AND FINISHES
- UL LISTED FOR MOUNTING IN FURNITURE
- 15A





# AC POWER & DATA CONNECTIVITY SOLUTION

M-POWER-2T-BR-BATP

Distributed by



Mormax Company, Inc.

 $\mathcal{C}$ 

914-699-0101

sales@mormax.com
mormax.com

8 Westchester Plaza Elmsford, NY 10523

Specs:

# Modules/Ports:

- B USB-A & USB-C (3.0A USB-A / 15W USB-C)
- R Switched AC (Rocker Switch)







LISTED