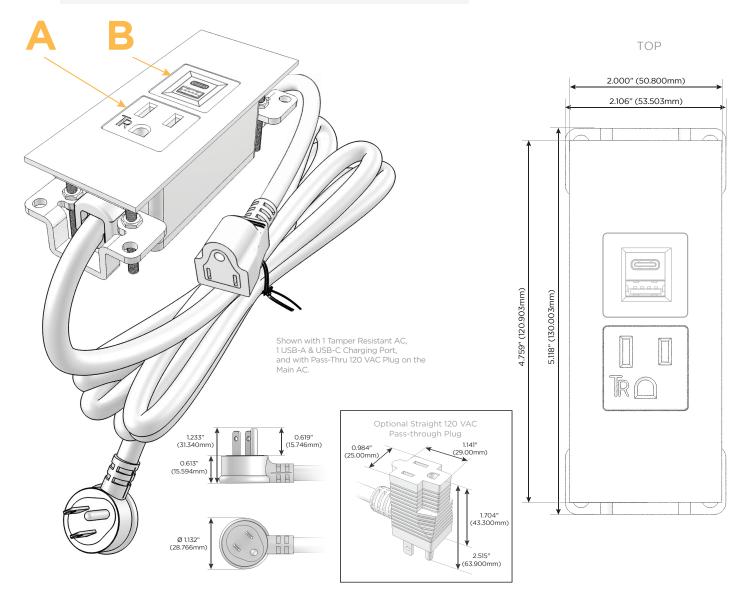

### Plug:

Supplied with Low Profile Flat 45° Angle 120 VAC Plug Optional Standard Straight 120 VAC Plug Optional Straight 120 VAC Pass-through Plug Shown in Bronze (ABS) Trim Plate, featuring 1 Tamper Resistant AC, 1 USB-A & USB-C Charging Port, and with Pass-Thru 120 VAC Plug on the Main AC.