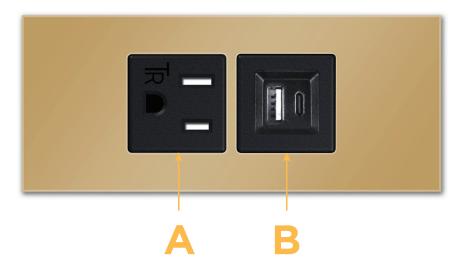

Trim Plate Finish: Custom Finishes Available

**BRONZE (ABS)** 

M-POWER-2T-AB-BZATP-1TRP

#### **Module/Port Options:**

- A Tamper Resistant AC Receptacle
- B USB-A & USB-C (3.0A USB-A / 15W USB-C)
- U Double USB-A (Fast Charging Ports Rated for 3.2A)
- D AC Dimmer
- H HDMI
- 6 CAT 6
- 12 RJ 12
- X Switched AC
- Y 3-Way Switch
- C USB-C (27W High Speed Charging Port)
- Z USB-C (18W High Speed Charging Port)
- R Switched AC (Rocker Switch)

# Modules/Ports:

- Tamper Resistant AC Receptacle
- USB-A & USB-C (3.0A USB-A / 15W USB-C)