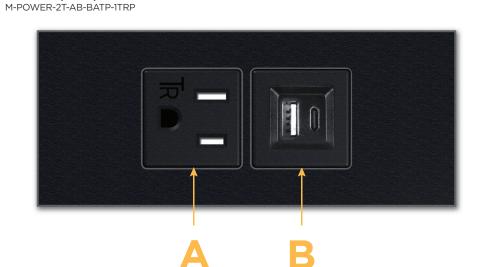

## Ures: Module/Port Options:

- A Tamper Resistant AC Receptacle
- B USB-A & USB-C (3.0A USB-A / 15W USB-C)
- U Double USB-A (Fast Charging Ports Rated for 3.2A)
- D AC Dimmer
- H HDMI
- 6 CAT 6
- 12 RJ 12
- X Switched AC
- Y 3-Way Switch
- C USB-C (27W High Speed Charging Port)
- Z USB-C (18W High Speed Charging Port)
- R Switched AC (Rocker Switch)

## Plug:

Supplied with Low Profile Flat 45° Angle 120 VAC Plug Optional Standard Straight 120 VAC Plug Optional Straight 120 VAC Pass-through Plug Shown in Black (ABS) Trim Plate, featuring 1 Tamper Resistant AC, 1 USB-A & USB-C Charging Port, and with Pass-Thru 120 VAC Plug on the Main AC.