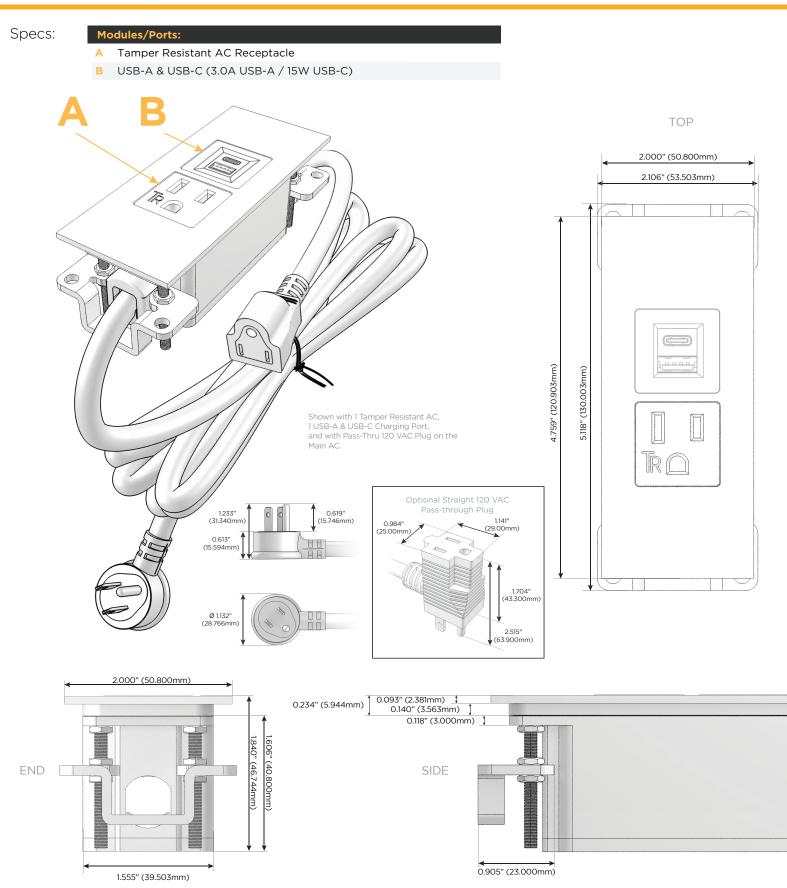

## Ures: Module/Port Options:

- A Tamper Resistant AC Receptacle
- B USB-A & USB-C (3.0A USB-A / 15W USB-C)
- U Double USB-A (Fast Charging Ports Rated for 3.2A)
- D AC Dimmer
- H HDMI
- 6 CAT 6
- 12 RJ 12
- X Switched AC
- Y 3-Way Switch
- C USB-C (27W High Speed Charging Port)
- Z USB-C (18W High Speed Charging Port)
- R Switched AC (Rocker Switch)

## Plug:

Supplied with Low Profile Flat 45° Angle 120 VAC Plug Optional Standard Straight 120 VAC Plug Optional Straight 120 VAC Pass-through Plug Shown in Black (ABS) Trim Plate, featuring 1 Tamper Resistant AC, 1 USB-A & USB-C Charging Port, and with Pass-Thru 120 VAC Plug on the Main AC.