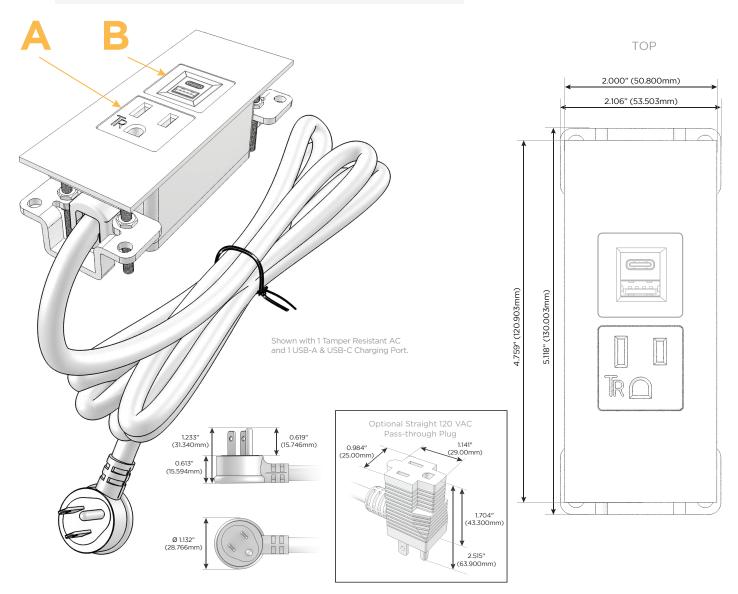

# Plug:

Supplied with Low Profile Flat 45° Angle 120 VAC Plug Optional Standard Straight 120 VAC Plug Optional Straight 120 VAC Pass-through Plug Shown in Satin Black (ABS) Trim Plate, featuring 1 Tamper Resistant AC and 1 USB-A & USB-C Charging Port.

### **Module/Port Options:**

- A Tamper Resistant AC Receptacle
- B USB-A & USB-C (3.0A USB-A / 15W USB-C)
- U Double USB-A (Fast Charging Ports Rated for 3.2A)
- D AC Dimmer
- H HDMI
- 6 CAT 6
- 12 RJ 12
- X Switched AC
- Y 3-Way Switch
- C USB-C (27W High Speed Charging Port)
- Z USB-C (18W High Speed Charging Port)
- R Switched AC (Rocker Switch)

Mormax Company, Inc.

914-699-0101 sales@mormax.com mormax.com

8 Westchester Plaza Elmsford, NY 10523

Specs: Modules/Ports: Tamper Resistant AC Receptacle

USB-A & USB-C (3.0A USB-A / 15W USB-C)