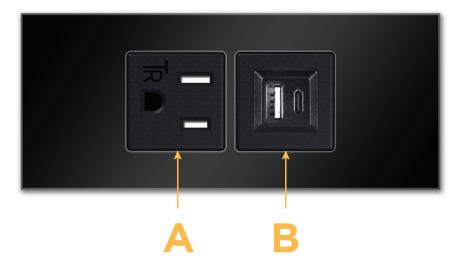

### **Module/Port Options:**

- A Tamper Resistant AC Receptacle
- B USB-A & USB-C (3.0A USB-A / 15W USB-C)
- U Double USB-A (Fast Charging Ports Rated for 3.2A)
- D AC Dimmer
- H HDMI
- 6 CAT 6
- 12 RJ 12
- X Switched AC
- Y 3-Way Switch
- C USB-C (27W High Speed Charging Port)
- Z USB-C (18W High Speed Charging Port)
- R Switched AC (Rocker Switch)

# Plug:

Supplied with Low Profile Flat 45° Angle 120 VAC Plug Optional Standard Straight 120 VAC Plug Optional Straight 120 VAC Pass-through Plug Shown in Satin Black (ABS) Trim Plate, featuring 1 Tamper Resistant AC and 1 USB-A & USB-C Charging Port.

Mormax Company, Inc.

914-699-0101 sales@mormax.com mormax.com

8 Westchester Plaza Elmsford, NY 10523

Specs: Modules/Ports: Tamper Resistant AC Receptacle

USB-A & USB-C (3.0A USB-A / 15W USB-C)