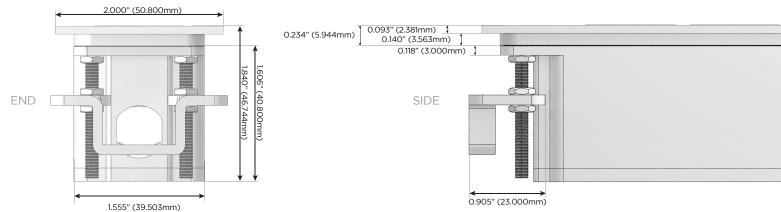

# **AC POWER & DATA CONNECTIVITY SOLUTION**

2T-AB-B2ATP

Distributed by

Mormax Company, Inc.

8 Westchester Plaza Flmsford, NY 10523 **914-699-0101** 

sales@mormax.com

mormax.com

Metro Light & Power's line of power & data solutions offers sophisticated design elements combined with greater ease of installation. Streamlined and low-profile, enhanced by side-exiting cords, our outlets advance the industry with their cutting-edge look and feel. We believe flexibility is key, and we provide a variety of mounting options, including the ability to mount in limited spaces. Our outlets are available in many finishes and configurations, in addition to a custom color and finish capability for our clients.