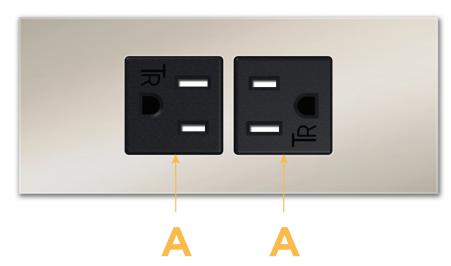

### Features:

- Module/Port Options:
  - Tamper Resistant AC Receptacle
  - B USB-A & USB-C (3.0A USB-A / 15W USB-C)
  - U Double USB-A (Fast Charging Ports Rated for 3.2A)
  - D AC Dimmer
  - H HDMI
  - 6 CAT 6
  - 12 RJ 12
  - X Switched AC
  - Y 3-Way Switch
  - C USB-C (27W High Speed Charging Port)
  - Z USB-C (18W High Speed Charging Port)
  - R Switched AC (Rocker Switch)

### Plug:

Supplied with Low Profile Flat 45° Angle 120 VAC Plug Optional Standard Straight 120 VAC Plug Optional Straight 120 VAC Pass-through Plug

Shown in Satin Nickel (Steel) Trim Plate, featuring 2 Tamper Resistant ACs.