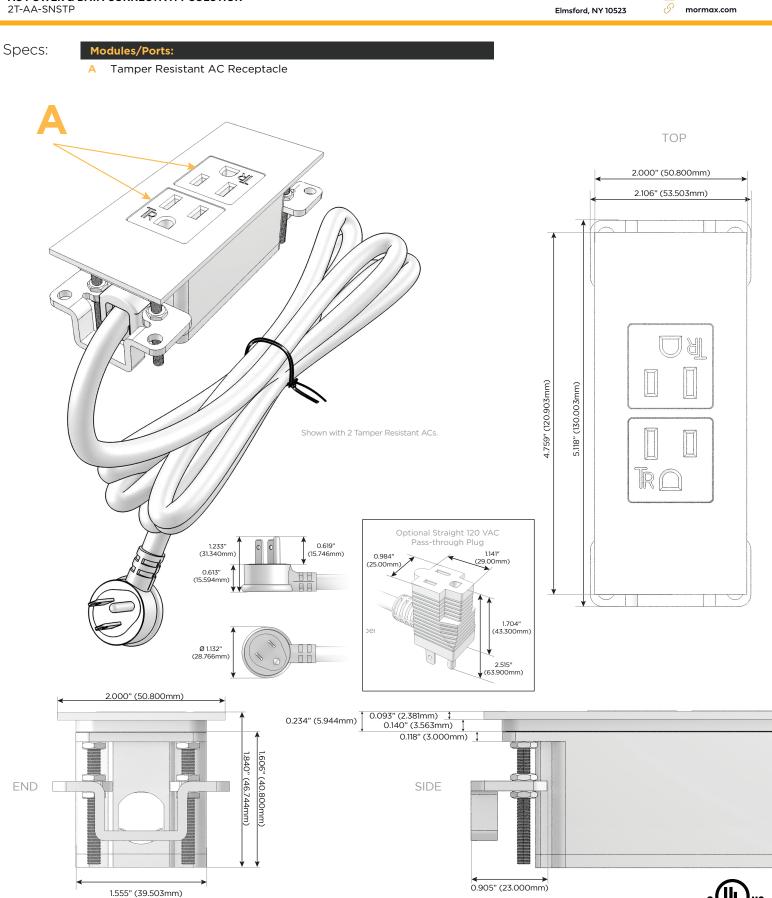

## M-POWER-2T AC POWER & DATA CONNECTIVITY SOLUTION 2T-AA-SNSTP

Metro Light & Power's line of power & data solutions offers sophisticated design elements combined with greater ease of installation. Streamlined and low-profile, enhanced by side-exiting cords, our outlets advance the industry with their cutting-edge look and feel. We believe flexibility is key, and we provide a variety of mounting options, including the ability to mount in limited spaces. Our outlets are available in many finishes and configurations, in addition to a custom color and finish capability for our clients.

### Features:

- Module/Port Options:
  - Tamper Resistant AC Receptacle
  - B USB-A & USB-C (3.0A USB-A / 15W USB-C)
  - U Double USB-A (Fast Charging Ports Rated for 3.2A)
  - D AC Dimmer
  - H HDMI
  - 6 CAT 6
  - 12 RJ 12
  - X Switched AC
  - Y 3-Way Switch
  - C USB-C (27W High Speed Charging Port)
  - Z USB-C (18W High Speed Charging Port)
  - R Switched AC (Rocker Switch)

### Plug:

Supplied with Low Profile Flat 45° Angle 120 VAC Plug Optional Standard Straight 120 VAC Plug Optional Straight 120 VAC Pass-through Plug

Shown in Satin Nickel (Steel) Trim Plate, featuring 2 Tamper Resistant ACs.

- CLEAN, COMPACT DESIGN
- STREAMLINED
- LOW PROFILE
- SIDE-EXITING CORDS
- PLUG & PLAY
- 6' AC CORD & PLUG (FLAT PLUG STANDARD)
- CUSTOMIZABLE CONFIGURATIONS AND FINISHES
- UL LISTED FOR MOUNTING IN FURNITURE
- 15A