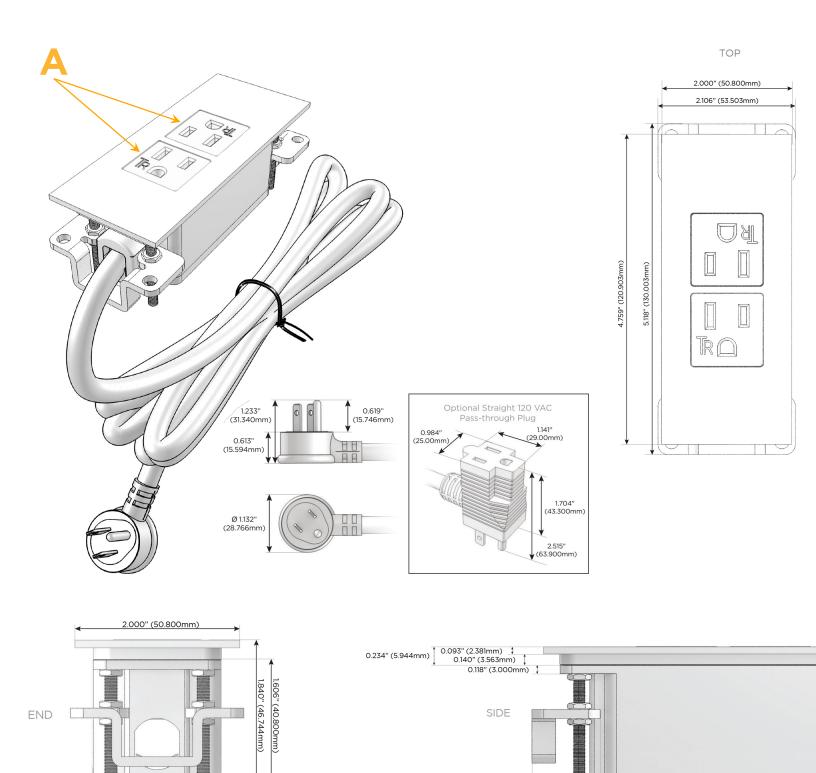

#### **Module/Port Options:**

- Tamper Resistant AC Receptacle Α
- USB-A & USB-C (3.0A USB-A / 15W USB-C) В
- Double USB-A (Fast Charging Ports Rated for 3.2A)
- H HDMI
- CAT 6 6
- 12 RJ 12
- X Switched AC
- Y 3-Way Switch (Low Voltage)
- C USB-C (27W High Speed Charging Port)
- Ζ USB-C (18W High Speed Charging Port)
- Switched AC (Rocker Switch) R
- D **Dimmer Switch**

## A Tamper Resistant AC Receptacle

Distributed by

Mormax Company, Inc. 8 Westchester Plaza Elmsford, NY 10523

C 914-699-0101 sales@mormax.com  $\square$ mormax.com

© 2022 Metro Light & Power, LLC. All rights reserved. US Patent No(s) 10,841,990; 10,847,959; other Patents Pending Metro Light & Power, LLC | 11 Smith St Englewood, NJ 07631 | T: 201-416-4160 | F: 208-979-4613 | info@metrolightandpower.com | www.metrolightandpower.com