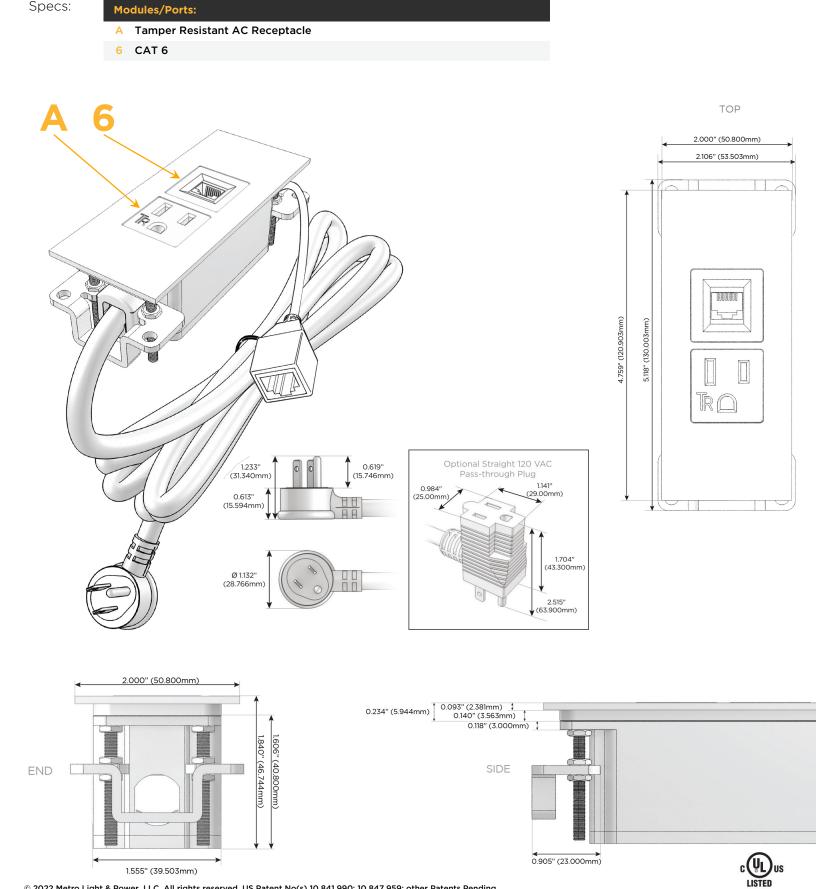

#### Module/Port Options:

- A Tamper Resistant AC Receptacle
- B USB-A & USB-C (3.0A USB-A / 15W USB-C)
- U Double USB-A (Fast Charging Ports Rated for 3.2A)
- H HDMI
- 6 CAT 6
- 12 RJ 12
- X Switched AC
- Y 3-Way Switch (Low Voltage)
- C USB-C (27W High Speed Charging Port)
- Z USB-C (18W High Speed Charging Port)
- R Switched AC (Rocker Switch)
- D Dimmer Switch

#### Plug:

Supplied with Low Profile Flat 45° Angle 120 VAC Plug

Optional Standard Straight 120 VAC Plug

Optional Straight 120 VAC Pass-through Plug

- CLEAN, COMPACT DESIGN
- STREAMLINED
- LOW PROFILE
- SIDE-EXITING CORDS
- PLUG & PLAY
- 6' AC CORD & PLUG (FLAT PLUG STANDARD)
- CUSTOMIZABLE CONFIGURATIONS AND FINISHES
- UL LISTED FOR MOUNTING IN FURNITURE
- 15A