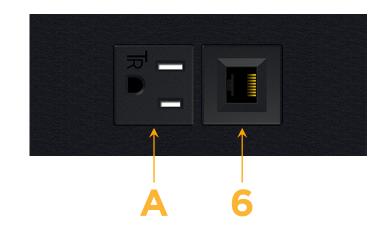

#### Module/Port Options:

- A Tamper Resistant AC Receptacle
- B USB-A & USB-C (3.0A USB-A / 15W USB-C)
- U Double USB-A (Fast Charging Ports Rated for 3.2A)
- H HDMI
- 6 CAT 6
- 12 RJ 12
- X Switched AC
- Y 3-Way Switch (Low Voltage)
- C USB-C (27W High Speed Charging Port)
- Z USB-C (18W High Speed Charging Port)
- R Switched AC (Rocker Switch)
- D Dimmer Switch