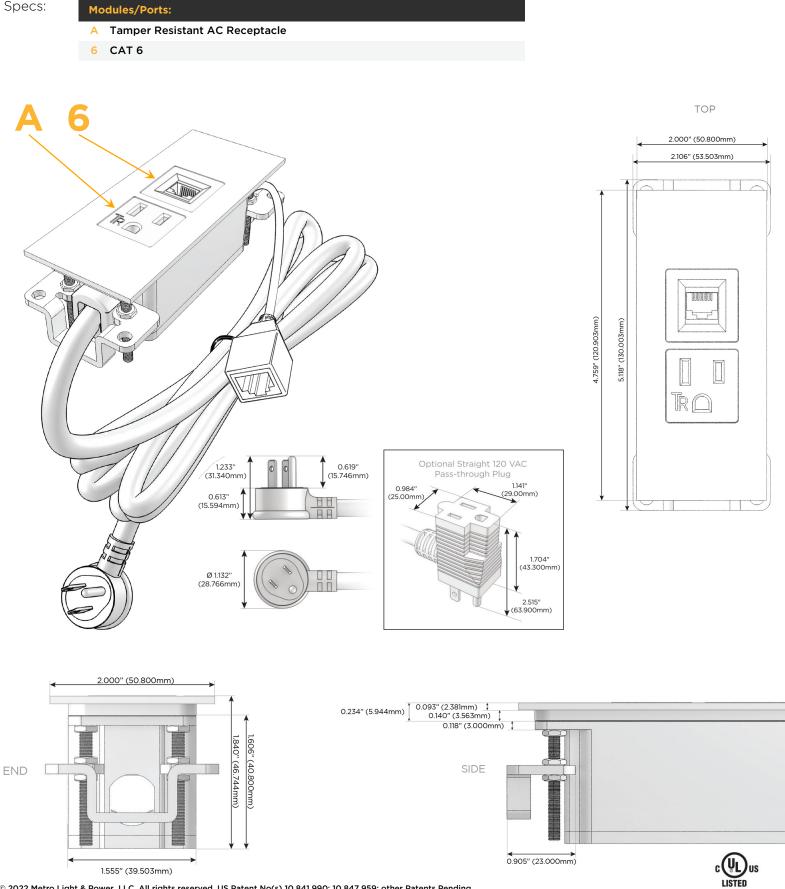

#### Module/Port Options:

- A Tamper Resistant AC Receptacle
- B USB-A & USB-C (3.0A USB-A / 15W USB-C)
- U Double USB-A (Fast Charging Ports Rated for 3.2A)
- H HDMI
- 6 CAT 6
- 12 RJ 12
- X Switched AC
- Y 3-Way Switch (Low Voltage)
- C USB-C (27W High Speed Charging Port)
- Z USB-C (18W High Speed Charging Port)
- R Switched AC (Rocker Switch)
- D Dimmer Switch

#### Plug:

Supplied with Low Profile Flat 45° Angle 120 VAC Plug

Optional Standard Straight 120 VAC Plug

Optional Straight 120 VAC Pass-through Plug

- CLEAN, COMPACT DESIGN
- STREAMLINED
- LOW PROFILE
- SIDE-EXITING CORDS
- PLUG & PLAY
- 6' AC CORD & PLUG (FLAT PLUG STANDARD)
- CUSTOMIZABLE CONFIGURATIONS AND FINISHES
- UL LISTED FOR MOUNTING IN FURNITURE
- 15A