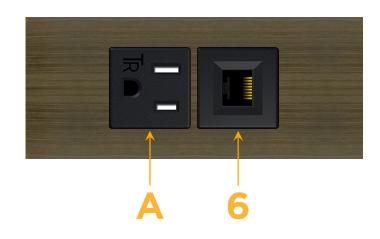

#### Module/Port Options:

- A Tamper Resistant AC Receptacle
- B USB-A & USB-C (3.0A USB-A / 15W USB-C)
- U Double USB-A (Fast Charging Ports Rated for 3.2A)
- H HDMI
- 6 CAT 6
- 12 RJ 12
- X Switched AC
- Y 3-Way Switch (Low Voltage)
- C USB-C (27W High Speed Charging Port)
- Z USB-C (18W High Speed Charging Port)
- R Switched AC (Rocker Switch)
- D Dimmer Switch