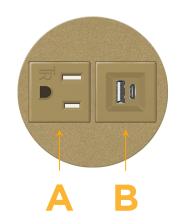

## Module/Port Options:

- A Tamper Resistant AC Receptacle
- В USB-A & USB-C (3.0A USB-A / 15W USB-C)
- Double USB-A (Fast Charging Ports Rated for 3.2A) U
- н HDMI
- 6 CAT 6
- 12 RJ 12
- Switched AC X
- Y 3-Way Switch (Low Voltage)
- C USB-C (27W High Speed Charging Port)
- USB-C (18W High Speed Charging Port) Ζ
- R Switched AC (Rocker Switch)
- D **Dimmer Switch**

# Modules/Ports:

- A Tamper Resistant AC Receptacle
- B USB-A & USB-C (3.0A USB-A / 15W USB-C)

Distributed by

Mormax Company, Inc. 8 Westchester Plaza Elmsford, NY 10523 Solution

E491161

© 2023 Metro Light & Power, LLC. All rights reserved. US Patent No(s) 10,841,990; 10,847,959; other Patents Pending Metro Light & Power, LLC | 11 Smith St Englewood, NJ 07631 | T: 201-416-4160 | F: 208-979-4613 | info@metrolightandpower.com | www.metrolightandpower.com