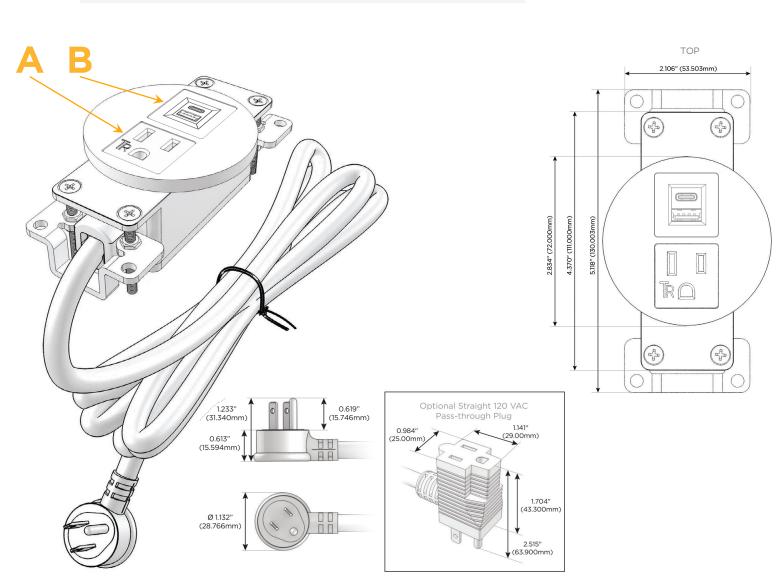

## Module/Port Options:

- A Tamper Resistant AC Receptacle
- В USB-A & USB-C (3.0A USB-A / 15W USB-C)
- Double USB-A (Fast Charging Ports Rated for 3.2A) U
- н HDMI
- 6 CAT 6
- 12 RJ 12
- Switched AC X
- Y 3-Way Switch (Low Voltage)
- C USB-C (27W High Speed Charging Port)
- USB-C (18W High Speed Charging Port) Ζ
- R Switched AC (Rocker Switch)
- D **Dimmer Switch**

### Plug:

Supplied with Low Profile Flat 45° Angle 120 VAC Plug **Optional Standard Straight 120 VAC Plug** 

- **Optional Straight 120 VAC Pass-through Plug**

- CLEAN, COMPACT DESIGN
- STREAMLINED
- LOW PROFILE
- SIDE-EXITING CORDS
- PLUG & PLAY
- 6' AC CORD & PLUG (FLAT PLUG STANDARD)
- CUSTOMIZABLE CONFIGURATIONS AND FINISHES
- UL LISTED FOR MOUNTING IN FURNITURE
- 15A

# Modules/Ports:

- A Tamper Resistant AC Receptacle
- B USB-A & USB-C (3.0A USB-A / 15W USB-C)

Distributed by

Mormax Company, Inc. 8 Westchester Plaza Elmsford, NY 10523 Solution

E491161

© 2023 Metro Light & Power, LLC. All rights reserved. US Patent No(s) 10,841,990; 10,847,959; other Patents Pending Metro Light & Power, LLC | 11 Smith St Englewood, NJ 07631 | T: 201-416-4160 | F: 208-979-4613 | info@metrolightandpower.com | www.metrolightandpower.com