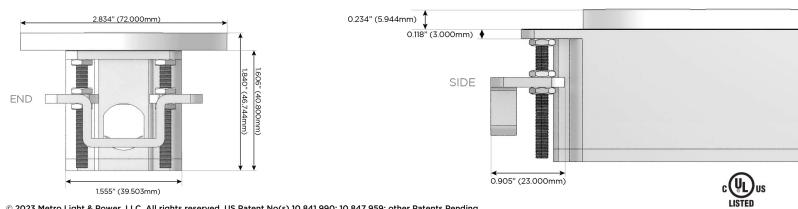

### Plug:

Supplied with Low Profile Flat 45° Angle 120 VAC Plug **Optional Standard Straight 120 VAC Plug** 

- **Optional Straight 120 VAC Pass-through Plug**

- CLEAN, COMPACT DESIGN
- STREAMLINED
- LOW PROFILE
- SIDE-EXITING CORDS
- PLUG & PLAY
- 6' AC CORD & PLUG (FLAT PLUG STANDARD)
- CUSTOMIZABLE CONFIGURATIONS AND FINISHES
- UL LISTED FOR MOUNTING IN FURNITURE
- 15A