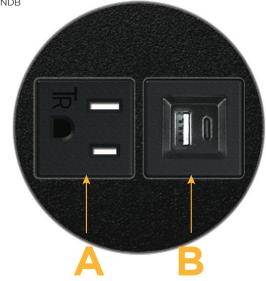

## Module/Port Options:

- A Tamper Resistant AC Receptacle
- B USB-A & USB-C
- U Double USB-A (Fast Charging Ports Rated for 3.2A)
- H HDMI
- 6 CAT 6
- 12 RJ 12
- X Switched AC
- Y 3-Way Switch
- C USB-C (27W High Speed Charging Port)
- Z USB-C (18W High Speed Charging Port)
- R Switched AC (Rocker Switch)
- D Dimmer Switch

## Plug:

Supplied with Low Profile Flat 45° Angle 120 VAC Plug Optional Standard Straight 120 VAC Plug Optional Straight 120 VAC Pass-through Plug

Shown in Black Powder Coated (Steel) Round Bezel, featuring 1 Tamper Resistant AC and 1 USB-A & USB-C Charging Port.