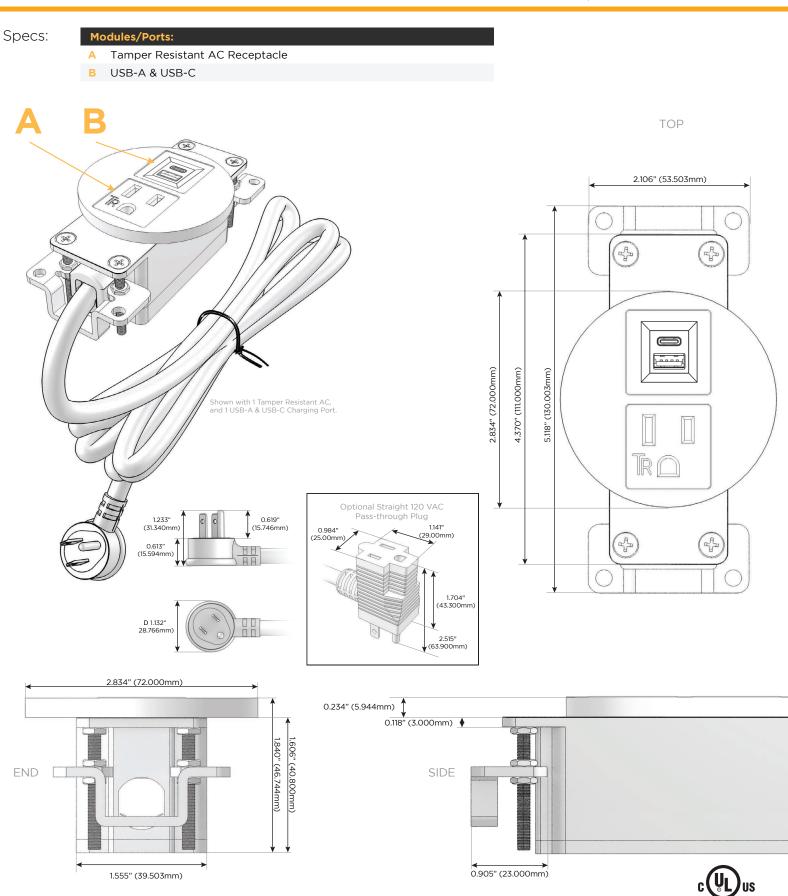

## Module/Port Options:

- A Tamper Resistant AC Receptacle
- B USB-A & USB-C
- U Double USB-A (Fast Charging Ports Rated for 3.2A)
- H HDMI
- 6 CAT 6
- 12 RJ 12
- X Switched AC
- Y 3-Way Switch
- C USB-C (27W High Speed Charging Port)
- Z USB-C (18W High Speed Charging Port)
- R Switched AC (Rocker Switch)
- D Dimmer Switch

## Plug:

Supplied with Low Profile Flat 45° Angle 120 VAC Plug Optional Standard Straight 120 VAC Plug Optional Straight 120 VAC Pass-through Plug

Shown in Black Powder Coated (Steel) Round Bezel, featuring 1 Tamper Resistant AC and 1 USB-A & USB-C Charging Port.