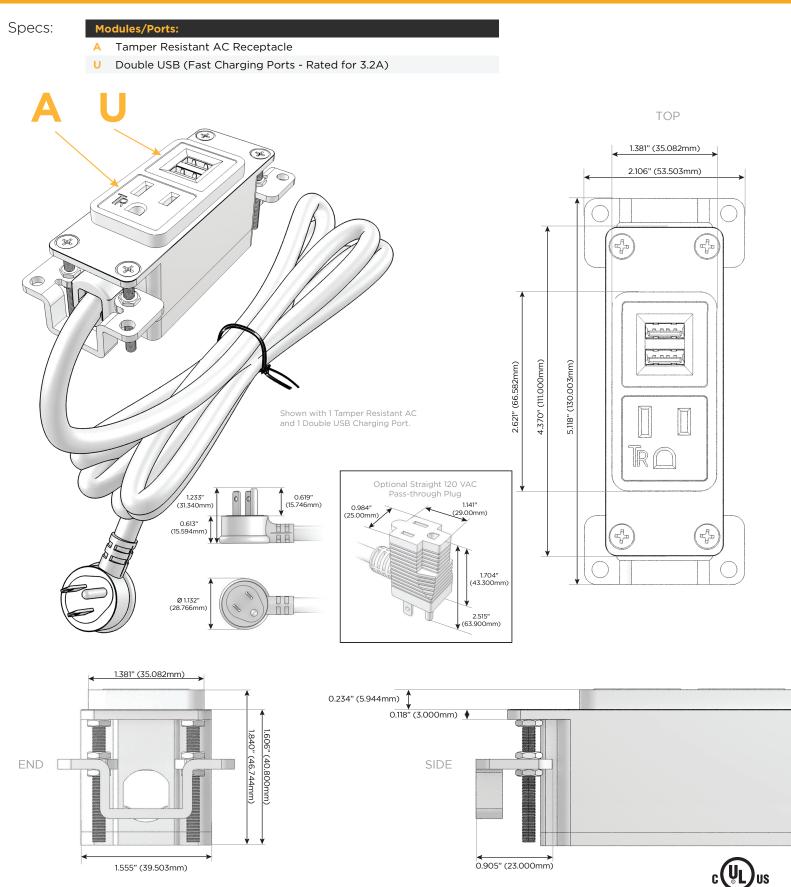

## Features:

- S: Module/Port Options:
  - A Tamper Resistant AC Receptacle
  - U Double USB (Fast Charging Ports Rated for 3.2A)
  - H HDMI
  - 6 CAT 6
  - 12 RJ 12
  - X Switched AC
  - Y 3-Way Switch
  - C USB-C (27W High Speed Charging Port)
  - Z USB-C (18W High Speed Charging Port)
  - R Switched AC (Rocker Switch)

## Plug:

Supplied with Low Profile Flat 45° Angle 120 VAC Plug Optional Standard Straight 120 VAC Plug Optional Straight 120 VAC Pass-through Plug Shown in White (ABS) Bezel, featuring 1 Tamper Resistant AC and 1 Double USB Charging Port.