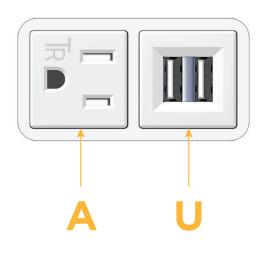

## Features:

- S: Module/Port Options:
  - A Tamper Resistant AC Receptacle
  - U Double USB (Fast Charging Ports Rated for 3.2A)
  - H HDMI
  - 6 CAT 6
  - 12 RJ 12
  - X Switched AC
  - Y 3-Way Switch
  - C USB-C (27W High Speed Charging Port)
  - Z USB-C (18W High Speed Charging Port)
  - R Switched AC (Rocker Switch)

## Plug:

Supplied with Low Profile Flat 45° Angle 120 VAC Plug Optional Standard Straight 120 VAC Plug Optional Straight 120 VAC Pass-through Plug Shown in White (ABS) Bezel, featuring 1 Tamper Resistant AC and 1 Double USB Charging Port.