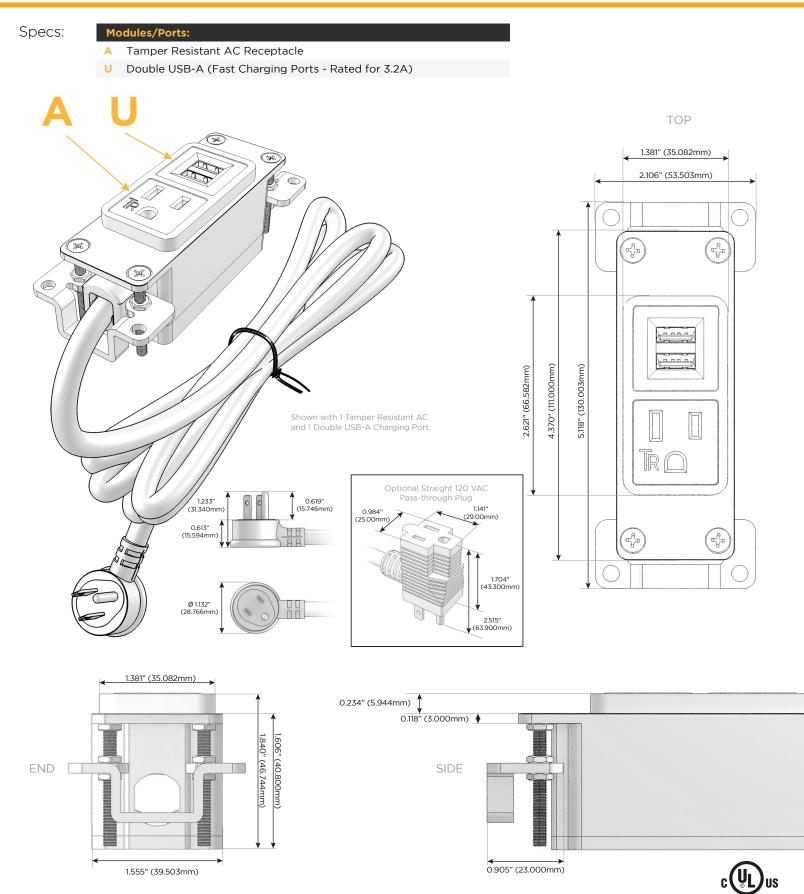

## Module/Port Options:

- A Tamper Resistant AC Receptacle
- B USB-A & USB-C
- U Double USB-A (Fast Charging Ports Rated for 3.2A)
- H HDMI
- 6 CAT 6
- 12 RJ 12
- X Switched AC
- Y 3-Way Switch
- C USB-C (27W High Speed Charging Port)
- Z USB-C (18W High Speed Charging Port)
- R Switched AC (Rocker Switch)
- D Dimmer Switch

#### Plug:

Supplied with Low Profile Flat 45° Angle 120 VAC Plug Optional Standard Straight 120 VAC Plug Optional Straight 120 VAC Pass-through Plug

Shown in Brushed Stainless (ABS) Bezel, featuring 1 Tamper Resistant AC, and 1 Double USB-A Charging