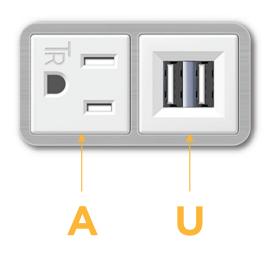

## Module/Port Options:

- A Tamper Resistant AC Receptacle
- B USB-A & USB-C
- U Double USB-A (Fast Charging Ports Rated for 3.2A)
- H HDMI
- 6 CAT 6
- 12 RJ 12
- X Switched AC
- Y 3-Way Switch
- C USB-C (27W High Speed Charging Port)
- Z USB-C (18W High Speed Charging Port)
- R Switched AC (Rocker Switch)
- D Dimmer Switch

#### Plug:

Supplied with Low Profile Flat 45° Angle 120 VAC Plug Optional Standard Straight 120 VAC Plug Optional Straight 120 VAC Pass-through Plug

Shown in Brushed Stainless (ABS) Bezel, featuring 1 Tamper Resistant AC, and 1 Double USB-A Charging