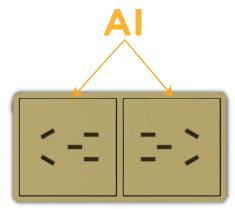

#### Features: Module/Port Options:

- AI Tamper Resistant Type A + Type I 220 VAC Outlet 50 Hz
- В USB-A & USB-C (3.0A USB-A / 15W USB-C)
- Double USB-A (Fast Charging Ports Rated for 3.2A) U
- н HDMI
- 6 CAT 6
- 12 RJ 12
- X Switched AC
- Y 3-Way Switch
- C USB-C (27W High Speed Charging Port)
- Z USB-C (18W High Speed Charging Port)
- R Switched AC (Rocker Switch)

#### Modules/Ports:

AI Tamper Resistant "Type A" + "Type I" 220 VAC Outlet 50 Hz

Distributed by

© 2023 Metro Light & Power, LLC. All rights reserved. US Patent No(s) 10,841,990; 10,847,959; other Patents Pending Metro Light & Power, LLC | 11 Smith St Englewood, NJ 07631 | T: 201-416-4160 | F: 208-979-4613 | info@metrolightandpower.com | www.metrolightandpower.com