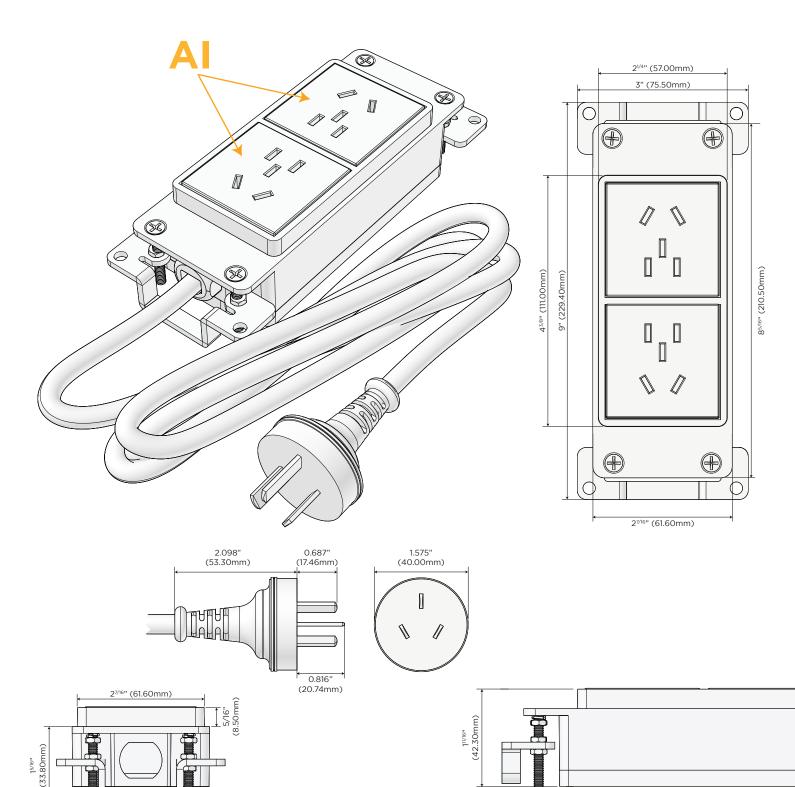

## M-POWER-2TT

**AC POWER & DATA CONNECTIVITY SOLUTION** 

M-POWER-2TTBR2-AIAI-BR2AB

Metro Light & Power's line of power & data solutions offers sophisticated design elements combined with greater ease of installation. Streamlined and low-profile, enhanced by side-exiting cords, our outlets advance the industry with their cutting edge look and feel. We believe flexibility is key, and we provide a variety of mounting options, including the ability to mount in limited spaces. Our outlets are available in many finishes and configurations, in addition to a custom color and finish capability for our clients.

Custom Finishes Available

Bezel Finish: UNICOLOR™ BRASS (ABS) M-POWER-2TTBR2-AIAI-BR2AB

Shown in Unicolor™ Brass (ABS) Bezel, Featuring 2 "Type A" + "Type I" 220 VAC Tamper Resistant ACs.

### Plug:

Supplied with Straight 220 VAC Type I Plug

- CLEAN, COMPACT DESIGN
- STREAMLINED
- LOW PROFILE
- SIDE-EXITING CORDS
- PLUG & PLAY
- 2 m. AC CORD & PLUG
- CUSTOMIZABLE CONFIGURATIONS AND FINISHES
- RATED VOLTAGE: 220 VAC 250 VAC
- MAX POWER: 2500 W
- CERTIFICATIONS FOR COUNTRIES IN MIDDLE EAST AND ASIA AVAILABLE

### **AC POWER & DATA CONNECTIVITY SOLUTION**

M-POWER-2TTBR2-AIAI-BR2AB

Specs:

#### Modules/Ports:

AI Tamper Resistant "Type A" + "Type I" 220 VAC Outlet 50 Hz

Distributed by

© 2023 Metro Light & Power, LLC. All rights reserved. US Patent No(s) 10,841,990; 10,847,959; other Patents Pending Metro Light & Power, LLC | 11 Smith St Englewood, NJ 07631 | T: 201-416-4160 | F: 208-979-4613 | info@metrolightandpower.com | www.metrolightandpower.com