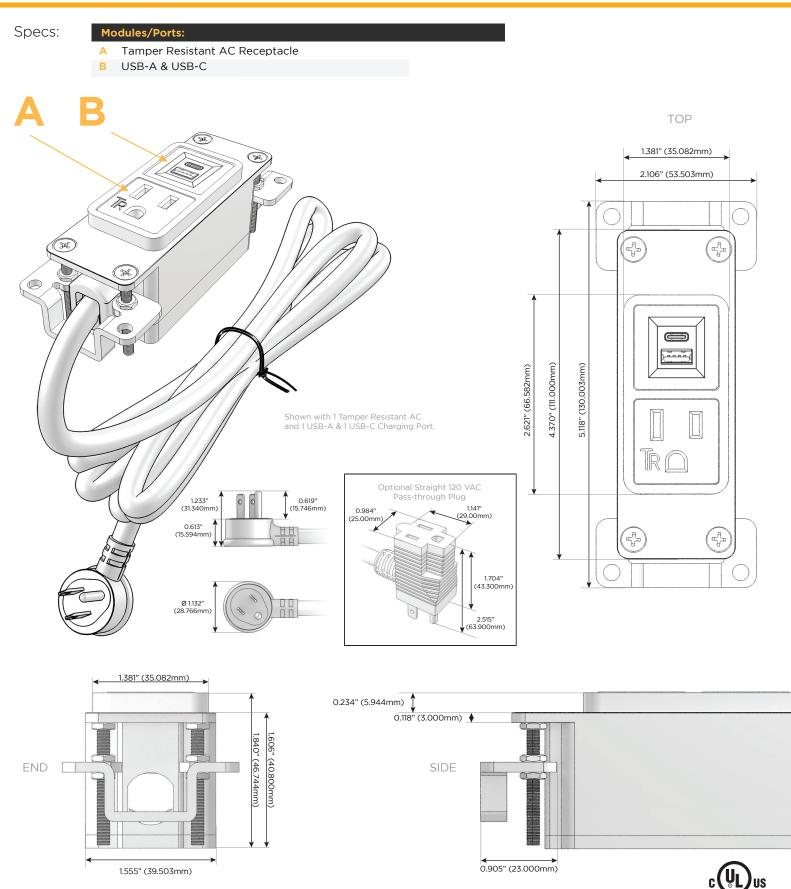

## Module/Port Options:

- A Tamper Resistant AC Receptacle
- B USB-A & USB-C
- U Double USB-A (Fast Charging Ports Rated for 3.2A)
- H HDMI
- 6 CAT 6
- 12 RJ 12
- X Switched AC
- Y 3-Way Switch
- C USB-C (27W High Speed Charging Port)
- Z USB-C (18W High Speed Charging Port)
- R Switched AC (Rocker Switch)
- D Dimmer Switch

## Plug:

Supplied with Low Profile Flat 45° Angle 120 VAC Plug Optional Standard Straight 120 VAC Plug Optional Straight 120 VAC Pass-through Plug Shown in Unicolor™ Sand (ABS) Bezel, featuring 1 Tamper Resistant AC, and 1 USB-A & 1 USB-C Charging Port.