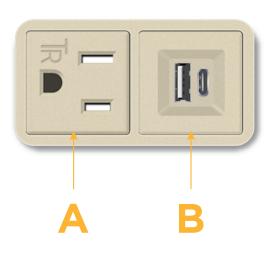

## Module/Port Options:

- A Tamper Resistant AC Receptacle
- B USB-A & USB-C
- U Double USB-A (Fast Charging Ports Rated for 3.2A)
- H HDMI
- 6 CAT 6
- 12 RJ 12
- X Switched AC
- Y 3-Way Switch
- C USB-C (27W High Speed Charging Port)
- Z USB-C (18W High Speed Charging Port)
- R Switched AC (Rocker Switch)
- D Dimmer Switch

## Plug:

Supplied with Low Profile Flat 45° Angle 120 VAC Plug Optional Standard Straight 120 VAC Plug Optional Straight 120 VAC Pass-through Plug Shown in Unicolor™ Sand (ABS) Bezel, featuring 1 Tamper Resistant AC, and 1 USB-A & 1 USB-C Charging Port.