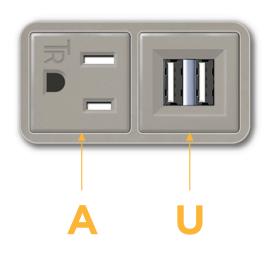

## Features:

- A Tamper Resistant AC Receptacle
- B USB-A & USB-C

Module/Port Options:

- U Double USB-A (Fast Charging Ports Rated for 3.2A)
- H HDMI
- 6 CAT 6
- 12 RJ 12
- X Switched AC
- Y 3-Way Switch
- C USB-C (27W High Speed Charging Port)
- Z USB-C (18W High Speed Charging Port)
- R Switched AC (Rocker Switch)
- D Dimmer Switch