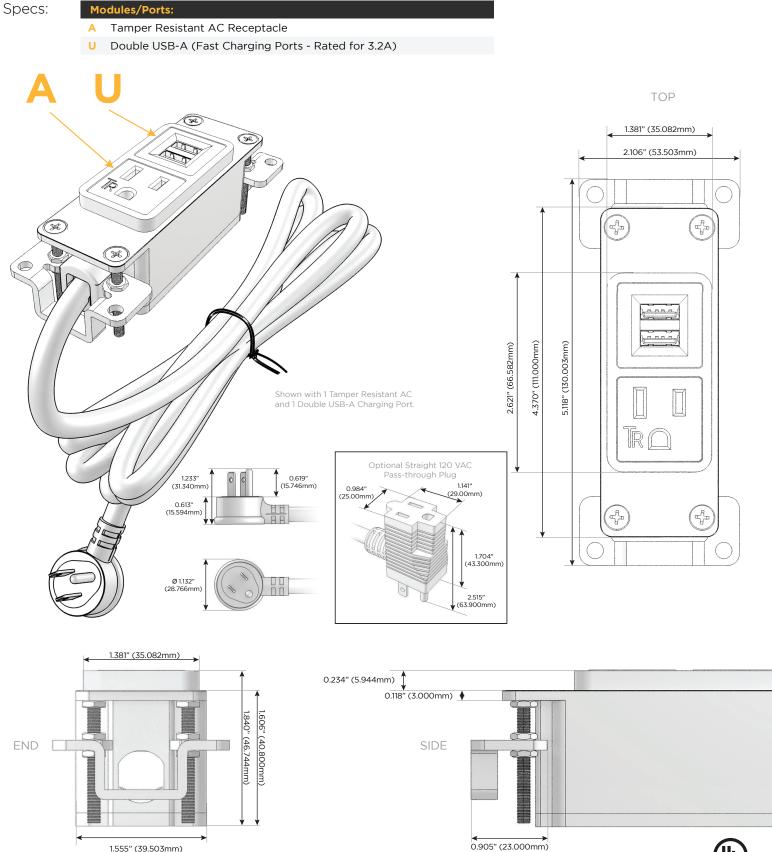

## Features:

- A Tamper Resistant AC Receptacle
- B USB-A & USB-C

Module/Port Options:

- U Double USB-A (Fast Charging Ports Rated for 3.2A)
- H HDMI
- 6 CAT 6
- 12 RJ 12
- X Switched AC
- Y 3-Way Switch
- C USB-C (27W High Speed Charging Port)
- Z USB-C (18W High Speed Charging Port)
- R Switched AC (Rocker Switch)
- D Dimmer Switch

## Plug:

Supplied with Low Profile Flat 45° Angle 120 VAC Plug Optional Standard Straight 120 VAC Plug Optional Straight 120 VAC Pass-through Plug Shown in Unicolor™ Satin Nickel (ABS) Bezel, featuring 1 Tamper Resistant AC, and 1 Double USB-A Charging.