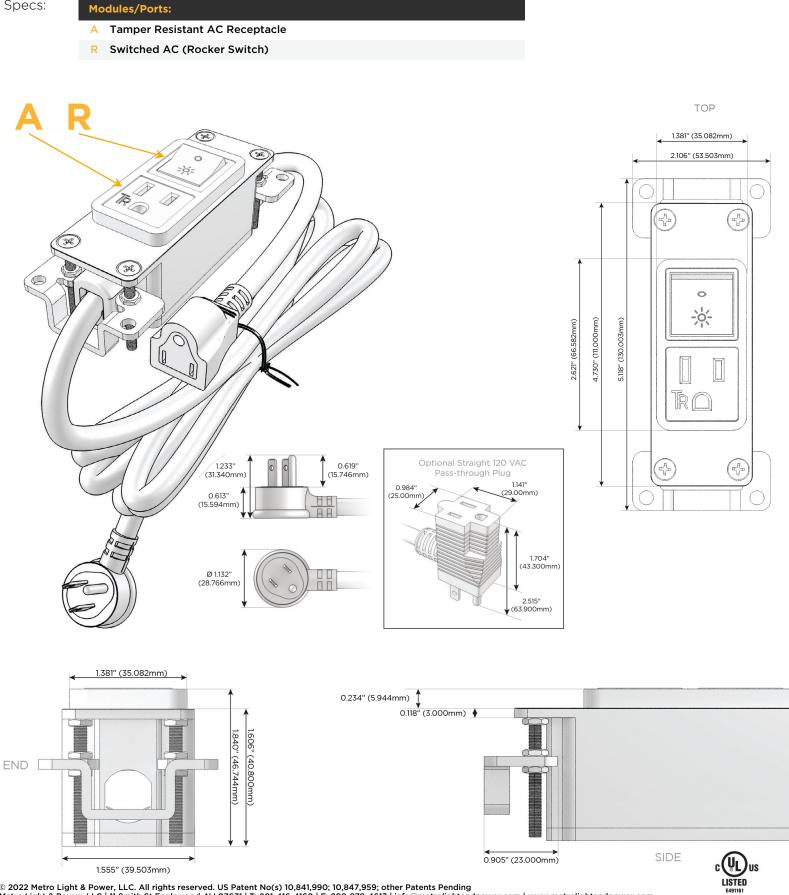

## **Module/Port Options:**

- **Tamper Resistant AC Receptacle** Α
- В USB-A & USB-C (3.0A USB-A / 15W USB-C)
- Double USB-A (Fast Charging Ports Rated for 3.2A)
- H. HDMI
- 6 CAT 6
- 12 RJ 12
- Switched AC Х
- Y 3-Way Switch (Low Voltage)
- C USB-C (27W High Speed Charging Port)
- Ζ USB-C (18W High Speed Charging Port)
- R Switched AC (Rocker Switch)
- D **Dimmer Switch**

#### Plug:

Supplied with Low Profile Flat 45° Angle 120 VAC Plug

- **Optional Standard Straight 120 VAC Plug**
- **Optional Straight 120 VAC Pass-through Plug**

- CLEAN, COMPACT DESIGN
- STREAMLINED
- LOW PROFILE
- SIDE-EXITING CORDS
- PLUG & PLAY
- 6' AC CORD & PLUG (FLAT PLUG STANDARD)
- CUSTOMIZABLE CONFIGURATIONS AND FINISHES
- UL LISTED FOR MOUNTING IN FURNITURE
- 15A

# AC POWER & DATA CONNECTIVITY SOLUTION

M-POWER-2TS2-AR-S2AB

Specs:

 $\square$ 

Mormax Company, Inc. 8 Westchester Plaza Elmsford, NY 10523

C 914-699-0101 sales@mormax.com mormax.com

WER DISTR

© 2022 Metro Light & Power, LLC. All rights reserved. US Patent No(s) 10,841,990; 10,847,959; other Patents Pending Metro Light & Power, LLC | 11 Smith St Englewood, NJ 07631 | T: 201-416-4160 | F: 208-979-4613 | info@metrolightandpower.com | www.metrolightandpower.com