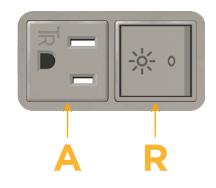

## **Module/Port Options:**

- **Tamper Resistant AC Receptacle** Α
- В USB-A & USB-C (3.0A USB-A / 15W USB-C)
- Double USB-A (Fast Charging Ports Rated for 3.2A)
- H. HDMI
- 6 CAT 6
- 12 RJ 12
- Switched AC Х
- Y 3-Way Switch (Low Voltage)
- C USB-C (27W High Speed Charging Port)
- Ζ USB-C (18W High Speed Charging Port)
- R Switched AC (Rocker Switch)
- D **Dimmer Switch**