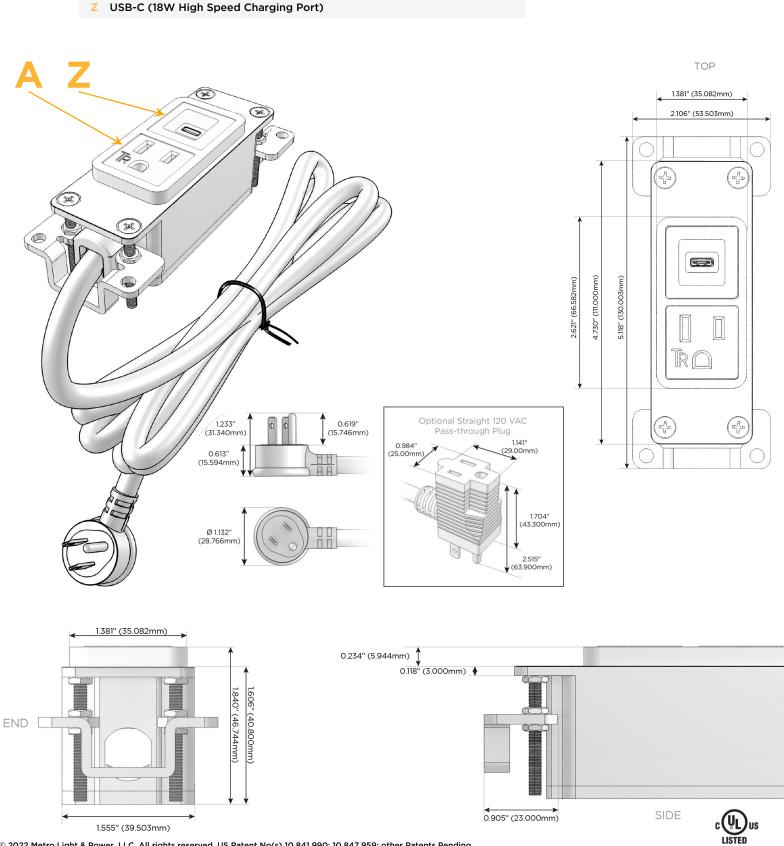

## Module/Port Options:

- **Tamper Resistant AC Receptacle** Α
- В USB-A & USB-C (3.0A USB-A / 15W USB-C)
- Double USB-A (Fast Charging Ports Rated for 3.2A)
- H. HDMI
- 6 CAT 6
- 12 RJ 12
- Switched AC Х
- Y 3-Way Switch (Low Voltage)
- C USB-C (27W High Speed Charging Port)
- Ζ USB-C (18W High Speed Charging Port)
- R Switched AC (Rocker Switch)
- D **Dimmer Switch**

#### Plug:

- Supplied with Low Profile Flat 45° Angle 120 VAC Plug
- **Optional Standard Straight 120 VAC Plug**
- **Optional Straight 120 VAC Pass-through Plug**

- CLEAN, COMPACT DESIGN
- STREAMLINED
- LOW PROFILE
- SIDE-EXITING CORDS
- PLUG & PLAY
- 6' AC CORD & PLUG (FLAT PLUG STANDARD)
- CUSTOMIZABLE CONFIGURATIONS AND FINISHES
- UL LISTED FOR MOUNTING IN FURNITURE
- 15A

# AC POWER & DATA CONNECTIVITY SOLUTION

**Tamper Resistant AC Receptacle** 

M-POWER-2TM2-AZ-M2AB

Α

Ζ

Distributed by

Mormax Company, Inc. 8 Westchester Plaza Elmsford, NY 10523

C 914-699-0101 sales@mormax.com  $\square$ mormax.com