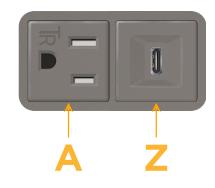

## Module/Port Options:

- **Tamper Resistant AC Receptacle** Α
- В USB-A & USB-C (3.0A USB-A / 15W USB-C)
- Double USB-A (Fast Charging Ports Rated for 3.2A)
- H. HDMI
- 6 CAT 6
- 12 RJ 12
- Switched AC Х
- Y 3-Way Switch (Low Voltage)
- C USB-C (27W High Speed Charging Port)
- Ζ USB-C (18W High Speed Charging Port)
- R Switched AC (Rocker Switch)
- D **Dimmer Switch**

# AC POWER & DATA CONNECTIVITY SOLUTION

**Tamper Resistant AC Receptacle** 

M-POWER-2TM2-AZ-M2AB

Α

Ζ

Distributed by

Mormax Company, Inc. 8 Westchester Plaza Elmsford, NY 10523

C 914-699-0101 sales@mormax.com  $\square$ mormax.com