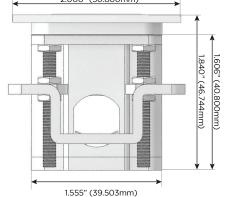

- CLEAN, COMPACT DESIGN
- STREAMLINED
- LOW PROFILE
- SIDE-EXITING CORDS
- PLUG & PLAY
- TWIN OUTLETS WITH 3-WAY SWITCHING FOR LOW VOLTAGE LED LIGHTING
- 6' AC CORD & PLUG (FLAT PLUG STANDARD)
- CUSTOMIZABLE CONFIGURATIONS AND FINISHES
- UL LISTED FOR MOUNTING IN FURNITURE
- 15A
- DESIGNED FOR USE WITH METRO L&P'S UL LISTED LEDS, AND CLASS 2 UL LISTED LED DRIVERS