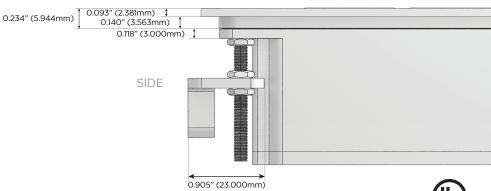

#### Plug:

Supplied with Low Profile Flat 45° Angle 120 VAC Plug

Optional Standard Straight 120 VAC Plug

Optional Straight 120 VAC Pass-through Plug

Shown in Black (ABS) Bezel, featuring 1 Switched AC and one 3-Way Switch.

### **Modules/Ports:**

Switched AC

3-Way Switch

Shown with 1 Switched AC and one 3 Way Switch.

END