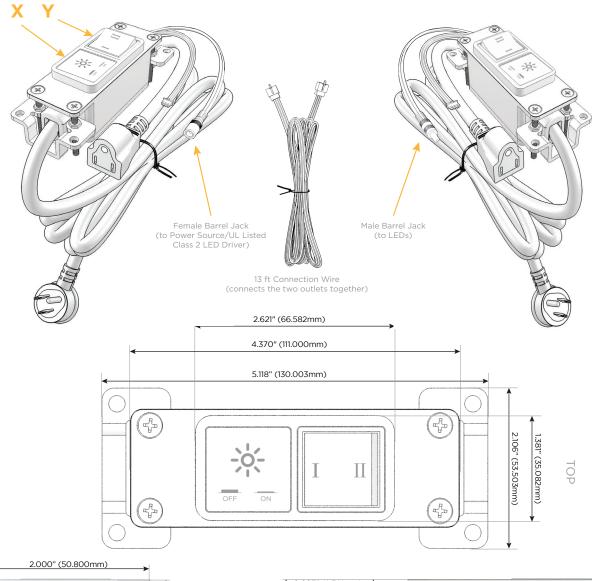

#### Plug:

Supplied with Low Profile Flat 45° Angle 120 VAC Plug

Optional Standard Straight 120 VAC Plug

Optional Straight 120 VAC Pass-through Plug

Shown in Black (ABS) Bezel, featuring 1 Switched AC and one 3-Way Switch.

- CLEAN, COMPACT DESIGN
- STREAMLINED
- LOW PROFILE
- SIDE-EXITING CORDS
- PLUG & PLAY
- TWIN OUTLETS WITH 3-WAY SWITCHING FOR LOW VOLTAGE LED LIGHTING
- 6' AC CORD & PLUG (FLAT PLUG STANDARD)
- CUSTOMIZABLE CONFIGURATIONS AND FINISHES
- UL LISTED FOR MOUNTING IN FURNITURE
- 15A
- DESIGNED FOR USE WITH METRO L&P'S UL LISTED LEDS, AND CLASS 2 UL LISTED LED DRIVERS

### **Modules/Ports:**

Switched AC

3-Way Switch

Shown with 1 Switched AC and one 3 Way Switch.

END