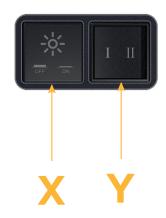

#### **Module/Port Options:**

- A Tamper Resistant AC Receptacle
- U Double USB (Fast Charging Ports Rated for 3.2A)
- H HDMI
- 6 CAT 6
- 12 RJ 12
- X Switched AC
- Y 3-Way Switch
- C USB-C (27W High Speed Charging Port)
- Z USB-C (18W High Speed Charging Port)
- R Switched AC (Rocker Switch)

#### Plug:

Supplied with Low Profile Flat 45° Angle 120 VAC Plug

Optional Standard Straight 120 VAC Plug

Optional Straight 120 VAC Pass-through Plug

Shown in Black (ABS) Bezel, featuring 1 Switched AC and one 3-Way Switch.

### **Modules/Ports:**

Switched AC

3-Way Switch

Shown with 1 Switched AC and one 3 Way Switch.

END