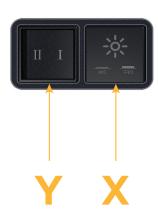

#### **Module/Port Options:**

- A Tamper Resistant AC Receptacle
- U Double USB (Fast Charging Ports Rated for 3.2A)
- H HDMI
- 6 CAT 6
- 12 RJ 12
- X Switched AC
- Y 3-Way Switch
- C USB-C (27W High Speed Charging Port)
- Z USB-C (18W High Speed Charging Port)
- R Switched AC (Rocker Switch)

#### Plug:

Supplied with Low Profile Flat 45° Angle 120 VAC Plug

Optional Standard Straight 120 VAC Plug

Optional Straight 120 VAC Pass-through Plug

Shown in Black (ABS) Bezel, featuring 1 Switched AC and one 3-Way Switch.

### **Modules/Ports:**

Switched AC

3-Way Switch

Shown with 1 Switched AC and one 3 Way Switch.

END