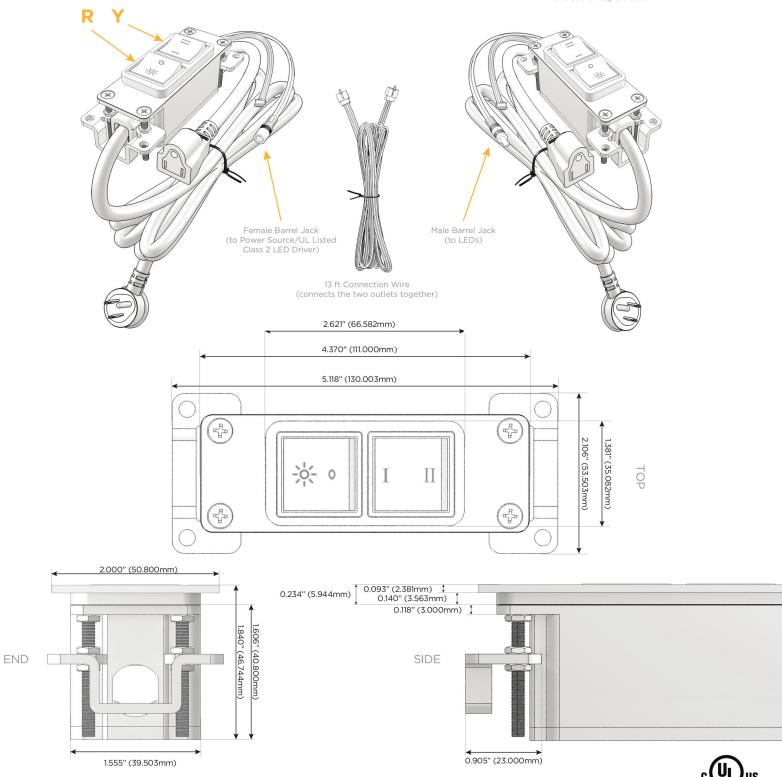

## Modules/Ports:

- R Switched AC (Rocker Switch)
- Y 3-Way Switch

Shown with 1 Switched AC (Rocker Switch) and one 3 Way Switch.