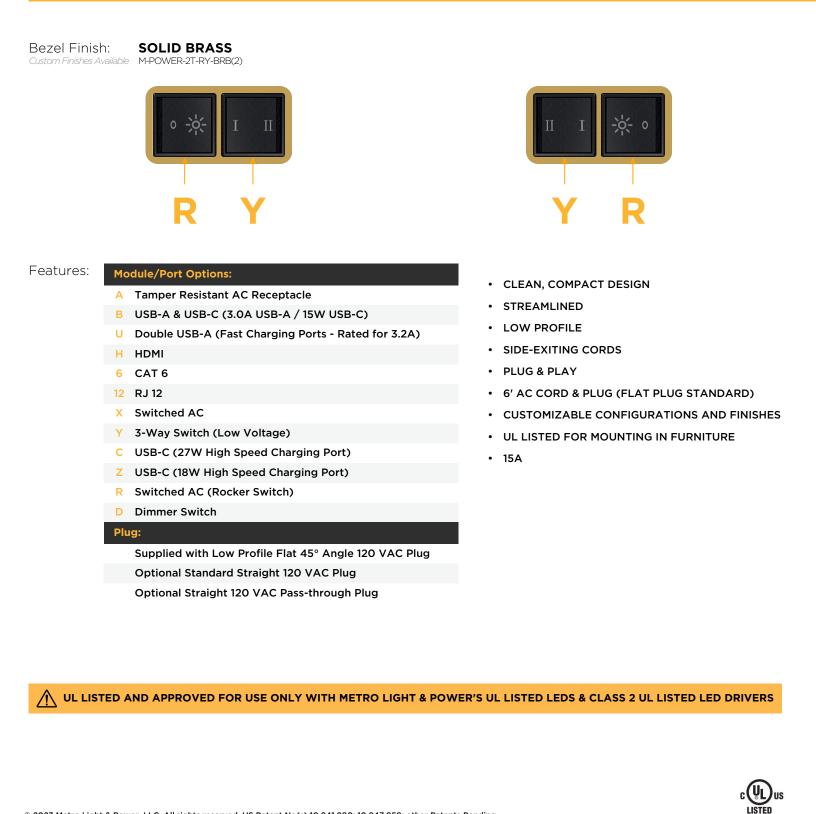

## Modules/Ports:

- R Switched AC (Rocker Switch)
- Y 3-Way Switch

Shown with 1 Switched AC (Rocker Switch) and one 3 Way Switch.