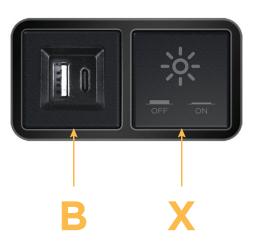

## S: Module/Port Options:

- A Tamper Resistant AC Receptacle
- B USB-A & USB-C (3.0A USB-A / 15W USB-C)
- U Double USB-A (Fast Charging Ports Rated for 3.2A)
- D AC Dimmer
- H HDMI
- 6 CAT 6
- 12 RJ 12
- X Switched AC
- Y 3-Way Switch
- C USB-C (27W High Speed Charging Port)
- Z USB-C (18W High Speed Charging Port)
- R Switched AC (Rocker Switch)

## Plug:

Supplied with Low Profile Flat 45° Angle 120 VAC Plug Optional Standard Straight 120 VAC Plug Optional Straight 120 VAC Pass-through Plug Shown in Satin Black (ABS) Bezel, featuring 1 USB-A & USB-C Charging Port and 1 Switched AC.