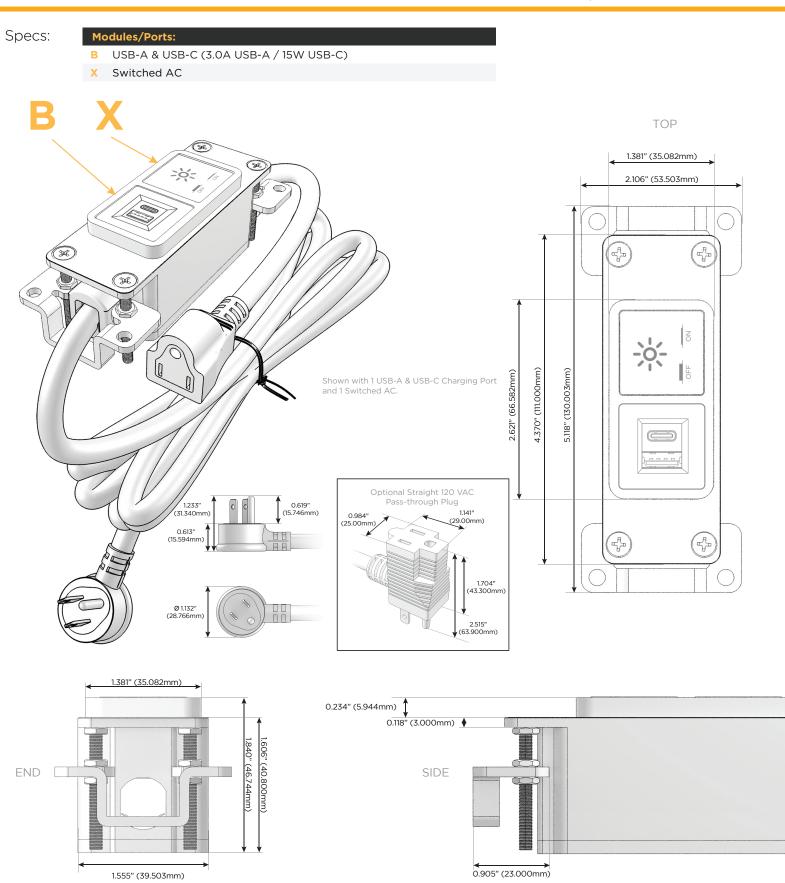

## S: Module/Port Options:

- A Tamper Resistant AC Receptacle
- B USB-A & USB-C (3.0A USB-A / 15W USB-C)
- U Double USB-A (Fast Charging Ports Rated for 3.2A)
- D AC Dimmer
- H HDMI
- 6 CAT 6
- 12 RJ 12
- X Switched AC
- Y 3-Way Switch
- C USB-C (27W High Speed Charging Port)
- Z USB-C (18W High Speed Charging Port)
- R Switched AC (Rocker Switch)

## Plug:

Supplied with Low Profile Flat 45° Angle 120 VAC Plug Optional Standard Straight 120 VAC Plug Optional Straight 120 VAC Pass-through Plug Shown in Satin Black (ABS) Bezel, featuring 1 USB-A & USB-C Charging Port and 1 Switched AC.